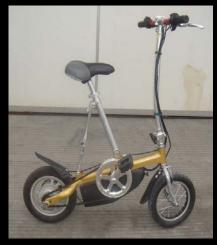

Item No. OS-EB098 (TYF001...)
Mg-Alloy frame, Lithium battery

Material(frame):magnesium alloy

motor assist only when pedaling

Battery(lithium): 2\*12v-5Ah, 8Ah

Power: 180W, 250W

Brake: Rear disc brake, front drum brake

Max Speed: 20km/h

Charging time: 4 hours

Max capacity:80kgs

Using time per charge:

2hours

Mileage per charge: 35 kms

Tire: 12.5\*2.25

N.W.:17 kg