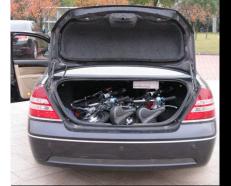

You feel very easy and convenient to ride it as we have special made transmission PAS system

TAKE IT IN AN ELEVATOR

PUT IT UNDER A DESK OR TABLE

PUT IT INTO REAR TRUNK