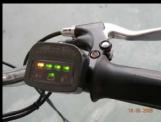

Item No. OS-EB098 (TYF001...)
Mg-Alloy frame, Lithium battery

Material(frame):magnesium alloy

motor assist only when pedaling

Battery(lithium): 2\*12v-5Ah, 8Ah

Power: 180W, 250W

Brake: Rear disc brake, front drum brake

You feel very easy and convenient to ride it as we have special made transmission PAS system

TAKE IT IN AN ELEVATOR

PUT IT UNDER A DESK OR TABLE

PUT IT INTO REAR TRUNK