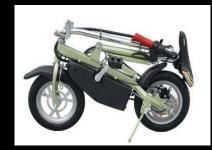

Item No. OS-EB098 (TYF001...)
Mg-Alloy frame, Lithium battery

Material(frame):magnesium alloy

motor assist only when pedaling

Battery(lithium): 2\*12v-5Ah, 8Ah

Power: 180W, 250W

Brake: Rear disc brake, front drum brake

Max Speed: 20km/h

Charging time: 4 hours

Max capacity:80kgs

Using time per charge:

2hours

Mileage per charge: 35 kms

Tire: 12.5\*2.25

N.W.:17 kg