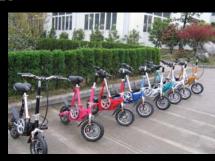

Item No. OS-EB098 (TYF001...)
Mg-Alloy frame, Lithium battery

Material(frame):magnesium alloy

motor assist only when pedaling

Battery(lithium): 2\*12v-5Ah, 8Ah

Power: 180W, 250W

Brake: Rear disc brake, front drum brake