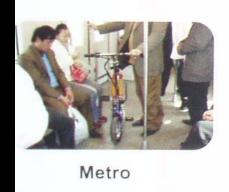

G.W.:18 kg

Product Size: 91\*53\*97cm

Packing Size: 110x30x62Cm

Container: 135 pcs/20ft, 310pcs/40' hq

Battery(lithium): 2\*12v/7Ah

N.W: 17kgs

FOLDED AND UNFOLDED EASILY

TAKE IT IN SUBWAY