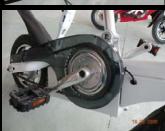

Item No. OS-EB098 (TYF001...)
Mg-Alloy frame, Lithium battery

Material(frame):magnesium alloy

motor assist only when pedaling

Battery(lithium): 2\*12v-5Ah, 8Ah

Power: 180W, 250W

Brake: Rear disc brake, front drum brake