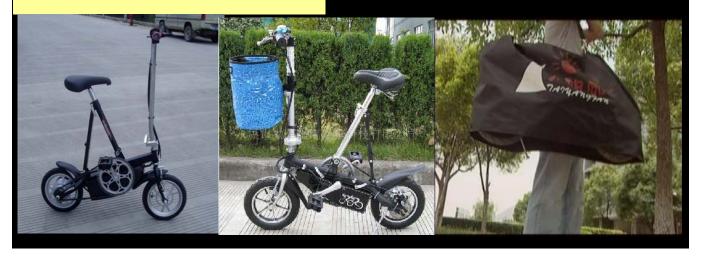

G.W.:18 kg

Product Size: 91\*53\*97cm

Packing Size: 110x30x62Cm

Container: 135 pcs/20ft, 310pcs/40' hq

Battery(lithium): 2\*12v/7Ah

N.W: 17kgs

FOLDED AND UNFOLDED EASILY

TAKE IT IN SUBWAY

You feel very easy and convenient to ride it as we have special made transmission PAS system

TAKE IT IN AN ELEVATOR

PUT IT UNDER A DESK OR TABLE

PUT IT INTO REAR TRUNK