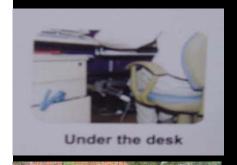

You feel very easy and convenient to ride it as we have special made transmission PAS system

TAKE IT IN AN ELEVATOR

PUT IT UNDER A DESK OR TABLE

PUT IT INTO REAR TRUNK