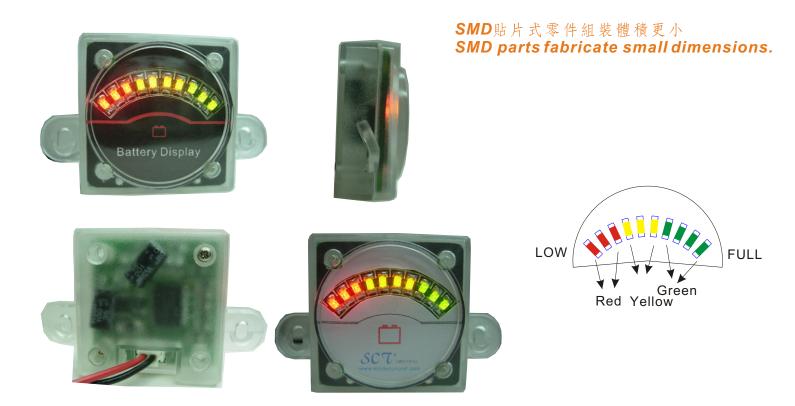

### 较邁科技有限公司

Stride Control Technology Co., LTD.

- 1. Multicolored 10 SMD LED displays states of charge.
- 2. The top LED illuminates only when the battery is properly charged.
- 3. Recognizes improperly charged battery.
- 4. Attached single scooter control STATES LED Display.
- 5. SMD parts fabricate small dimensions.
- 1. 採用10個高亮度SMD貼片示LED, 能明確指示電瓶殘量
- 2. 外加1個電動代步車之狀態指示燈
- 3. 外殻採用抗UV之材質, 在陽光照射下, 亦能明確指示
- 4. 數位式電路設計,每10~60秒偵測電瓶電壓,解決電瓶假電壓之現象