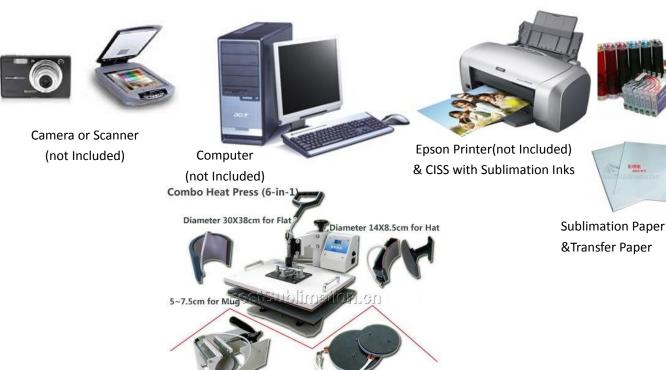

## **Start A Photo Gifts Printing Business Today!**

This package offers the best solutions for producing all of the most popular products.

With this package you can print transfers to produce: Mugs, License Plates, Picture Frames, Clip Boards, Tiles, Mouse Pads and Many More Products!

### This package includes the following:

**A set CISS** (Continuous Ink Supply System) for Epson inkjet 4 colors printer such as C90. It easily convert your normal printer to be professional sublimation printer!

A Set of four (CMYK) 1 Litre Sublimation Inks for the Epson inkjet 4 colors printers, 1 liter one color.

Transfer paper for cotton T shirts

Sublimation paper for ceramics and non-cotton material

Sublimation coating for hobby try.

### Combo Heat Press (6-in-1)

Temperature Range:0-380 C Timing Range:0-999 Sec.

Pressing Size:

Diameter 7.5~9cm or 5~7.5 for Mug Diameter 11cm or 15cm for Plate Diameter 30X38cm for Flat Diameter 14X8.5cm for Hat