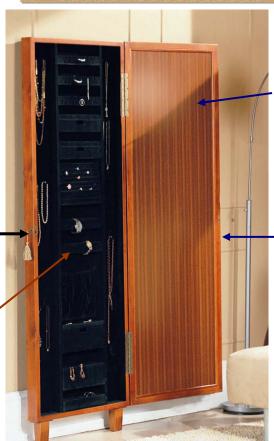

shuangliang2005@126.com
skype: murdochxu
yahoo messenger:
xuxiping@yahoo.com.cn

this lock keep your things safe.

2" depth velvet flocked shelves and drawers for jewellery and watches

the back of the double layer door.

it is about 1.8" thickness when the first layer is closed