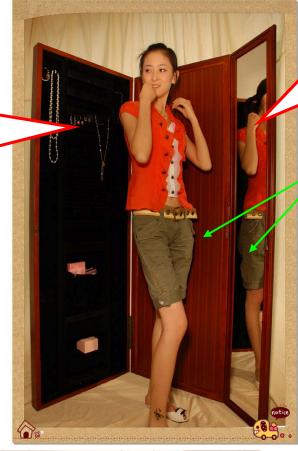

easy to take jewelry, and easy to look into the mirror.

wherever you stand, you are easilier to use mirrors.

> 2 layers of door 3 pieces of frame with 5 pcs mirror

customer service:

Murdoch Xu email: wheelbrain@gmail.com MSN: