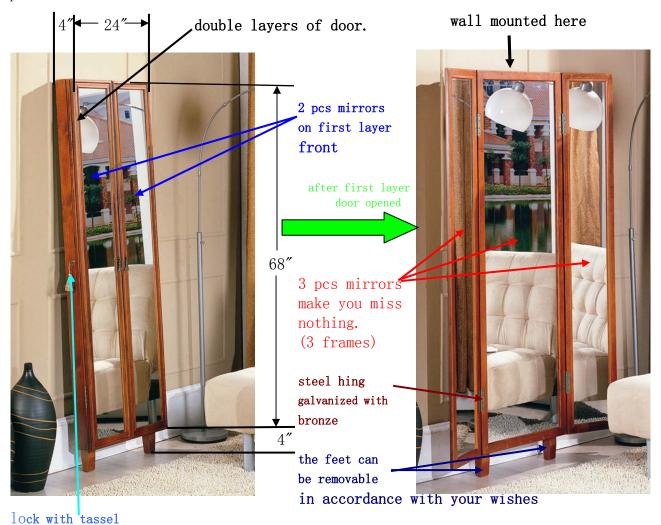

## WHEELBRAIN ENTERPRISES

This wall mounted locking jewelry armoire is designed by famous designer. It is made from South China rainforest solid wood, double layers of door is composed of three pieces of frames connected with hinges, in the three frames, there are five pieces of mirrors mounted. Inside, there is 2" depth velvet-flocked shelves and drawers for jewelry, watches, ornaments etc. This product can be installed on the wall, especially fitted in the living room or bedroom. Unique design and elegant appearance enhance your life style and make your living space superb taste. Currently we have thousands of sets in store. We need no lead time for shipment. One full set is only sold at 85USD, FOB CHINA, of course, it does NOT include the jewellery on shelves and the girl in the picture.

overall size: 72x24x4 inches (1830x610x100mm)

net weight:90 pounds (41kgs) gross weight: 99 pounds (45kgs)

delivery safe packing

installation accessories included

sample price: 150USD each, freight collect.

easy to take jewelry, and easy to look into the mirror.

wherever you stand, you are easilier to use mirrors.

> 2 layers of door 3 pieces of frame with 5 pcs mirror

customer service:

Murdoch Xu email: wheelbrain@gmail.com MSN: