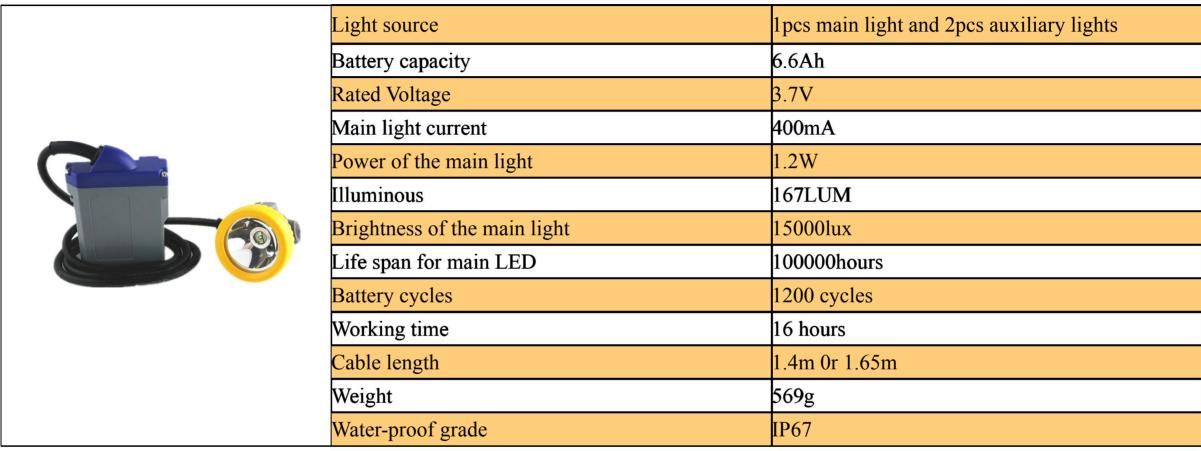

#### KL5LM-C Corded Cap Lamp

| Light source                 | 1pcs main light and 2pcs auxiliary lights |
|------------------------------|-------------------------------------------|
| Battery capacity             | 6.6Ah                                     |
| Rated Voltage                | 3.7V                                      |
| Main light current           | 350mA                                     |
| Power of the main light      | 1.05W                                     |
| Illuminous                   | 146LUM                                    |
| Brightness of the main light | 12000lux                                  |
| Life span for main LED       | 100000hours                               |
| Battery cycles               | 1200 cycles                               |
| Working time                 | 18 hours                                  |
| Cable length                 | 1.4m 0r 1.65m                             |
| Weight                       | 490g                                      |
| Water-proof grade            | IP67                                      |