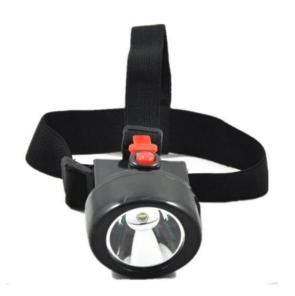

## KL12LM Corded Cap Lamp

| Light source                                 | 1 pcs main light and 2 pcs auxiliary lights       |
|----------------------------------------------|---------------------------------------------------|
| Battery capacity                             | 10.4Ah                                            |
| Rated Voltage                                | 3.7V                                              |
| Main light current (strong light)            | 800mA                                             |
| Main light current (working light)           | 450mA                                             |
| Power of the main light (strong light)       | 2.4W                                              |
| Power of the main light (working light)      | 1.4W                                              |
| Illuminous(strong light)                     | 334LUM                                            |
| Illuminous(working light)                    | 195LUM                                            |
| Brightness of the main light (strong light)  | 25000lux                                          |
| Brightness of the main light (working light) | 15000lux                                          |
| Life span for main LED                       | 100000hours                                       |
| Battery cycles                               | 1200 cycles                                       |
| Working time (Strong Light)                  | 13 hours                                          |
| Working time (working light)                 | 22 hours                                          |
| 4 Levels light                               | working light- strong light- auxiliary lights-SOS |
| Weight                                       | 650g                                              |
| Water-proof grade                            | IP68                                              |