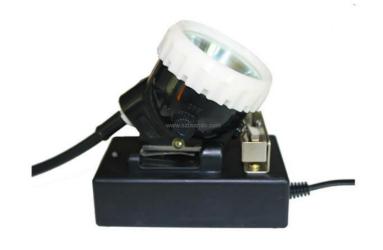

#### KL5LM-A Corded Cap Lamp

| Light source                 | 1pcs main light and 6 auxiliary lights |
|------------------------------|----------------------------------------|
| Battery capacity             | 6.6Ah                                  |
| Rated Voltage                | 3.7V                                   |
| Main light current           | 300mA                                  |
| Power of the main light      | 0.9W                                   |
| Illuminous                   | 125LUM                                 |
| Brightness of the main light | 4000lux                                |
| Life span for main LED       | 100000hours                            |
| Battery cycles               | 1200 cycles                            |
| Working time                 | 22 hours                               |
| Cable length                 | 1.5m 0r 1.65m                          |
| Weight                       | 472g                                   |
| Water-proof grade            | IP67                                   |

#### KL5LM-B Corded Cap Lamp

| Light source                 | 1pcs main light and 6pcs auxiliary lights |
|------------------------------|-------------------------------------------|
| Battery capacity             | 6.6Ah                                     |
| Rated Voltage                | 3.7V                                      |
| Main light current           | 350mA                                     |
| Power of the main light      | 1.05W                                     |
| Illuminous                   | 146LUM                                    |
| Brightness of the main light | 10000lux                                  |
| Life span for main LED       | 100000hours                               |
| Battery cycles               | 1200 cycles                               |
| Working time                 | 18 hours                                  |
| Cable length                 | 1.4m 0r 1.65m                             |
| Weight                       | 478g                                      |
| Water-proof grade            | IP67                                      |

#### KL5LM-C Corded Cap Lamp

| Light source                 | 1pcs main light and 2pcs auxiliary lights |
|------------------------------|-------------------------------------------|
| Battery capacity             | 6.6Ah                                     |
| Rated Voltage                | 3.7V                                      |
| Main light current           | 350mA                                     |
| Power of the main light      | 1.05W                                     |
| Illuminous                   | 146LUM                                    |
| Brightness of the main light | 12000lux                                  |
| Life span for main LED       | 100000hours                               |
| Battery cycles               | 1200 cycles                               |
| Working time                 | 18 hours                                  |
| Cable length                 | 1.4m 0r 1.65m                             |
| Weight                       | 490g                                      |
| Water-proof grade            | IP67                                      |

#### KL7LM-A Corded Cap Lamp

| Light source                 | 1pcs main light and 6pcs auxiliary lights |
|------------------------------|-------------------------------------------|
| Battery capacity             | 6.6Ah                                     |
| Rated Voltage                | 3.7V                                      |
| Main light current           | 300mA                                     |
| Power of the main light      | 0.9W                                      |
| Illuminous                   | 125LUM                                    |
| Brightness of the main light | 4000lux                                   |
| Life span for main LED       | 100000hours                               |
| Battery cycles               | 1200 cycles                               |
| Working time                 | 22 hours                                  |
| Cable length                 | 1.4m 0r 1.65m                             |
| Weight                       | 560g                                      |
| Water-proof grade            | IP67                                      |

### KL7LM-B Corded Cap Lamp

| Light source                 | 1pcs main light and 6pcs auxiliary lights |
|------------------------------|-------------------------------------------|
| Battery capacity             | 6.6Ah                                     |
| Rated Voltage                | 3.7V                                      |
| Main light current           | 350mA                                     |
| Power of the main light      | 1.05W                                     |
| Illuminous                   | 146LUM                                    |
| Brightness of the main light | 10000lux                                  |
| Life span for main LED       | 100000hours                               |
| Battery cycles               | 1200 cycles                               |
| Working time                 | 18 hours                                  |
| Cable length                 | 1.4m 0r 1.65m                             |
| Weight                       | 560g                                      |
| Water-proof grade            | IP67                                      |

#### KL7LM-C Corded Cap Lamp

#### KL8LM Corded Cap Lamp

| Light source                 | 1pcs main light and 2pcs auxiliary lights |
|------------------------------|-------------------------------------------|
| Battery capacity             | 7.8Ah                                     |
| Rated Voltage                | 3.7V                                      |
| Main light current           | 550mA                                     |
| Power of the main light      | 1.65W                                     |
| Illuminous                   | 230LUM                                    |
| Brightness of the main light | 15000lux                                  |
| Life span for main LED       | 100000hours                               |
| Battery cycles               | 1200 cycles                               |
| Working time                 | 15 hours                                  |
| Cable length                 | 1.4m 0r 1.65m                             |
| Weight                       | 550g                                      |
| Water-proof grade            | IP67                                      |