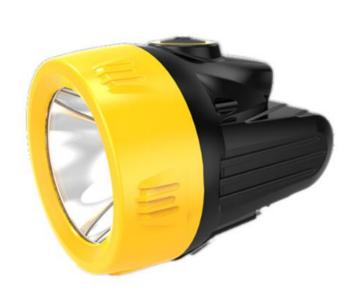

## KL12LM Corded Cap Lamp

| Light source                                 | 1 pcs main light and 2 pcs auxiliary lights       |
|----------------------------------------------|---------------------------------------------------|
| Battery capacity                             | 10.4Ah                                            |
| Rated Voltage                                | 3.7V                                              |
| Main light current (strong light)            | 800mA                                             |
| Main light current (working light)           | 450mA                                             |
| Power of the main light (strong light)       | 2.4W                                              |
| Power of the main light (working light)      | 1.4W                                              |
| Illuminous(strong light)                     | 334LUM                                            |
| Illuminous(working light)                    | 195LUM                                            |
| Brightness of the main light (strong light)  | 25000lux                                          |
| Brightness of the main light (working light) | 15000lux                                          |
| Life span for main LED                       | 100000hours                                       |
| Battery cycles                               | 1200 cycles                                       |
| Working time (Strong Light)                  | 13 hours                                          |
| Working time (working light)                 | 22 hours                                          |
| 4 Levels light                               | working light- strong light- auxiliary lights-SOS |
| Weight                                       | 650g                                              |
| Water-proof grade                            | IP68                                              |