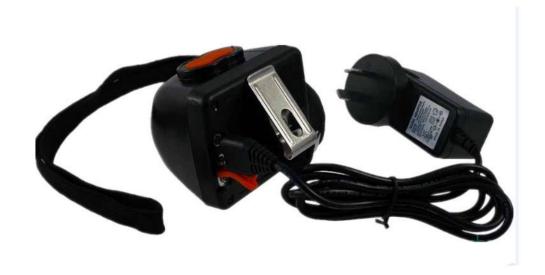

- \* Charged full with 4 hours 16 hours working time for option is to meet the demand of longer working time in the underground
- \* Super bright of 13000 lux in 1 meter, more 15hrs working time
- \* Explosion-proof and Anti-impact, which widely used in the mining, Oil & gas, Rescue, outdoor lighting, etc
- \* Unique to the cordless model is a back-lit display screen with battery life indication, providing clear warning when recharge is required.
- \* USB charger or Cradles for optional. Charger rack no problem.
- \* OLED display with date, battery capacity, company information and series No.
- \* Green or Transparent are available