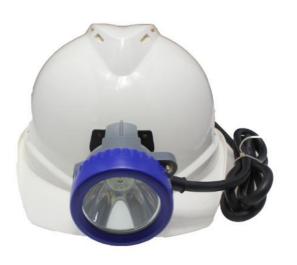

#### KL4.5LM Cordless Cap Lamp

| Light source                 | 1pcs main light and 6pcs auxiliary lights |
|------------------------------|-------------------------------------------|
| Battery capacity             | 4.5Ah                                     |
| Rated Voltage                | 3.7V                                      |
| Main light current           | 300mA                                     |
| Power of the main light      | 0.9W                                      |
| Illuminous                   | 125LUM                                    |
| Brightness of the main light | 4000lux                                   |
| Life span for main LED       | 100000hours                               |
| Battery cycles               | 1200 cycles                               |
| Working time                 | 15 hours                                  |
| Weight                       | 234g                                      |
| Water-proof grade            | IP65                                      |