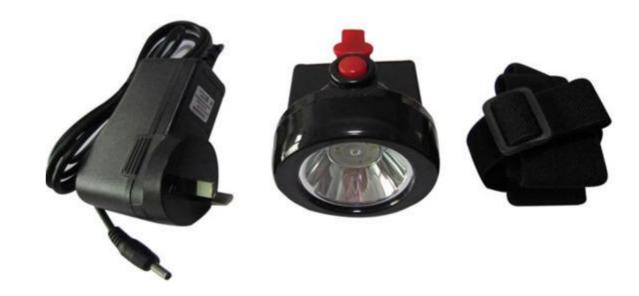

#### KL6-C Cordless Cap Lamp

| Light source                 | 1 pcs main light and 2 pcs auxiliary lights |
|------------------------------|---------------------------------------------|
| Battery capacity             | 6.2Ah                                       |
| Rated Voltage                | 3.7V                                        |
| Main light current           | 300mA                                       |
| Power of the main light      | 0.9W                                        |
| Illuminous                   | 125LUM                                      |
| Brightness of the main light | 13000lux                                    |
| Life span for main LED       | 100000hours                                 |
| Battery cycles               | 1200 cycles                                 |
| Working time                 | 20 hours                                    |
| 3 Levels Light               | Strong light- auxiliary lights- SOS         |
| Weight                       | 210g                                        |
| Water-proof grade            | IP68                                        |