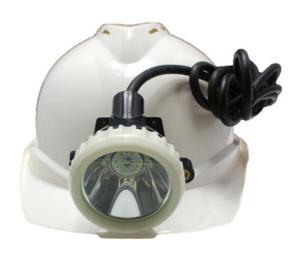

#### KL8LM Corded Cap Lamp

| Light source                 | 1pcs main light and 2pcs auxiliary lights |
|------------------------------|-------------------------------------------|
| Battery capacity             | 7.8Ah                                     |
| Rated Voltage                | 3.7V                                      |
| Main light current           | 550mA                                     |
| Power of the main light      | 1.65W                                     |
| Illuminous                   | 230LUM                                    |
| Brightness of the main light | 15000lux                                  |
| Life span for main LED       | 100000hours                               |
| Battery cycles               | 1200 cycles                               |
| Working time                 | 15 hours                                  |
| Cable length                 | 1.4m 0r 1.65m                             |
| Weight                       | 550g                                      |
| Water-proof grade            | IP67                                      |