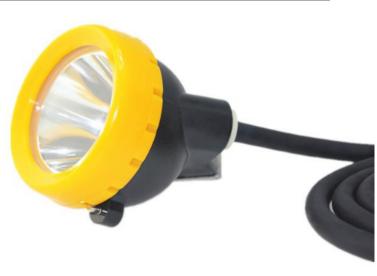

#### KL4.5LM Cordless Cap Lamp

| Light source                 | 1pcs main light and 6pcs auxiliary lights |
|------------------------------|-------------------------------------------|
| Battery capacity             | 4.5Ah                                     |
| Rated Voltage                | 3.7V                                      |
| Main light current           | 300mA                                     |
| Power of the main light      | 0.9W                                      |
| Illuminous                   | 125LUM                                    |
| Brightness of the main light | 4000lux                                   |
| Life span for main LED       | 100000hours                               |
| Battery cycles               | 1200 cycles                               |
| Working time                 | 15 hours                                  |
| Weight                       | 234g                                      |
| Water-proof grade            | IP65                                      |

#### BO-2000 Cordless Cap Lamp

| Light source                 | 1pcs main light and 6pcs auxiliary lights |
|------------------------------|-------------------------------------------|
| Battery capacity             | 2.2Ah                                     |
| Rated Voltage                | 3.7V                                      |
| Main light current           | 200mA                                     |
| Power of the main light      | 0.6W                                      |
| Illuminous                   | 85LUM                                     |
| Brightness of the main light | 4000lux                                   |
| Life span for main LED       | 100000hours                               |
| Battery cycles               | 1200 cycles                               |
| Working time                 | 11 hours                                  |
| Weight                       | 171g                                      |
| Water-proof grade            | IP67                                      |