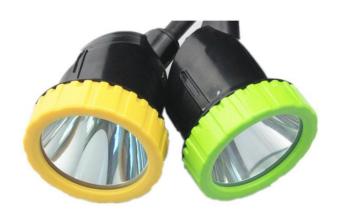

- \* Charged full with 4 hours 16 hours working time for option is to meet the demand of longer working time in the underground
- \* Super bright of 13000 lux in 1 meter, more 15hrs working time
- \* Explosion-proof and Anti-impact, which widely used in the mining, Oil & gas, Rescue, outdoor lighting, etc
- \* Unique to the cordless model is a back-lit display screen with battery life indication, providing clear warning when recharge is required.
- \* USB charger or Cradles for optional. Charger rack no problem.
- \* OLED display with date, battery capacity, company information and series No.
- \* Green or Transparent are available