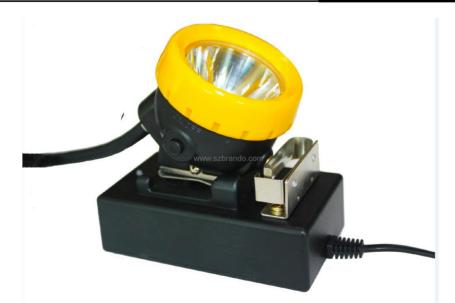

## KL12LM Corded Cap Lamp

| Light source                                 | 1 pcs main light and 2 pcs auxiliary lights       |
|----------------------------------------------|---------------------------------------------------|
| Battery capacity                             | 10.4Ah                                            |
| Rated Voltage                                | 3.7V                                              |
| Main light current (strong light)            | 800mA                                             |
| Main light current (working light)           | 450mA                                             |
| Power of the main light (strong light)       | 2.4W                                              |
| Power of the main light (working light)      | 1.4W                                              |
| Illuminous(strong light)                     | 334LUM                                            |
| Illuminous(working light)                    | 195LUM                                            |
| Brightness of the main light (strong light)  | 25000lux                                          |
| Brightness of the main light (working light) | 15000lux                                          |
| Life span for main LED                       | 100000hours                                       |
| Battery cycles                               | 1200 cycles                                       |
| Working time (Strong Light)                  | 13 hours                                          |
| Working time (working light)                 | 22 hours                                          |
| 4 Levels light                               | working light- strong light- auxiliary lights-SOS |
| Weight                                       | 650g                                              |
| Water-proof grade                            | IP68                                              |