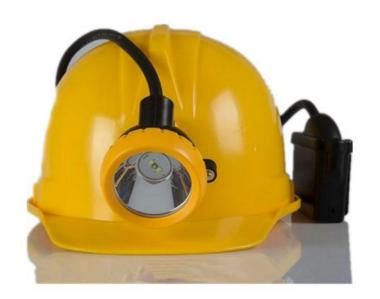

#### KL6-C Cordless Cap Lamp

| Light source                 | 1 pcs main light and 2 pcs auxiliary lights |
|------------------------------|---------------------------------------------|
| Battery capacity             | 6.2Ah                                       |
| Rated Voltage                | 3.7V                                        |
| Main light current           | 300mA                                       |
| Power of the main light      | 0.9W                                        |
| Illuminous                   | 125LUM                                      |
| Brightness of the main light | 13000lux                                    |
| Life span for main LED       | 100000hours                                 |
| Battery cycles               | 1200 cycles                                 |
| Working time                 | 20 hours                                    |
| 3 Levels Light               | Strong light- auxiliary lights- SOS         |
| Weight                       | 210g                                        |
| Water-proof grade            | IP68                                        |

- \* Charged full with 4 hours 16 hours working time for option is to meet the demand of longer working time in the underground
- \* Super bright of 13000 lux in 1 meter, more 15hrs working time
- \* Explosion-proof and Anti-impact, which widely used in the mining, Oil & gas, Rescue, outdoor lighting, etc
- \* Unique to the cordless model is a back-lit display screen with battery life indication, providing clear warning when recharge is required.
- \* USB charger or Cradles for optional. Charger rack no problem.
- \* OLED display with date, battery capacity, company information and series No.
- \* Green or Transparent are available