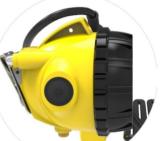

s of the main light (working light) | 15000lux                                          |
| Life span for main LED                       | 100000hours                                       |
| Battery cycles                               | 1200 cycles                                       |
| Working time (Strong Light)                  | 13 hours                                          |
| Working time (working light)                 | 22 hours                                          |
| 4 Levels light                               | working light- strong light- auxiliary lights-SOS |
| Weight                                       | 650g                                              |
| Water-proof grade                            | IP68                                              |









#### KL5LM-A Corded Cap Lamp



| Light source                 | 1pcs main light and 6 auxiliary lights |
|------------------------------|----------------------------------------|
| Battery capacity             | 6.6Ah                                  |
| Rated Voltage                | 3.7V                                   |
| Main light current           | 300mA                                  |
| Power of the main light      | 0.9W                                   |
| Illuminous                   | 125LUM                                 |
| Brightness of the main light | 4000lux                                |
| Life span for main LED       | 100000hours                            |
| Battery cycles               | 1200 cycles                            |
| Working time