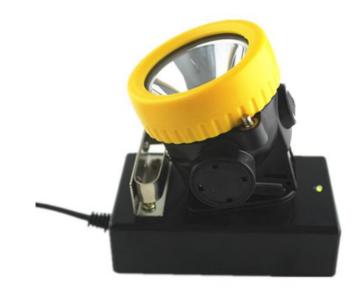

#### KL6-C Cordless Cap Lamp

| Light source                 | 1 pcs main light and 2 pcs auxiliary lights |
|------------------------------|---------------------------------------------|
| Battery capacity             | 6.2Ah                                       |
| Rated Voltage                | 3.7V                                        |
| Main light current           | 300mA                                       |
| Power of the main light      | 0.9W                                        |
| Illuminous                   | 125LUM                                      |
| Brightness of the main light | 13000lux                                    |
| Life span for main LED       | 100000hours                                 |
| Battery cycles               | 1200 cycles                                 |
| Working time                 | 20 hours                                    |
| 3 Levels Light               | Strong light- auxiliary lights- SOS         |
| Weight                       | 210g                                        |
| Water-proof grade            | IP68                                        |