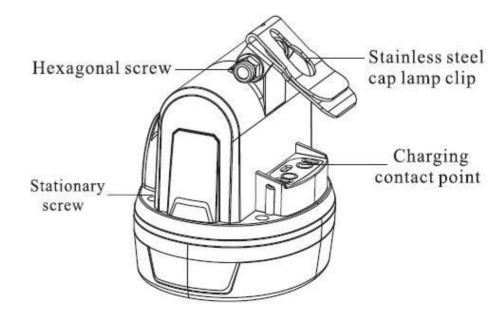

|
| Rated Voltage                | 3.7V                                      |
| Main light current           | 230mA                                     |
| Power of the main light      | 0.69W                                     |
| Illuminous                   | 96LUM                                     |
| Brightness of the main light | 7000lux                                   |
| Life span for main LED       | 100000hours                               |
| Battery cycles               | 1200 cycles                               |
| Working time                 | 13 hours                                  |
| Weight                       | 158g                                      |
| Water-proof grade            | IP67                                      |







#### KL4.5LM Cordless Cap Lamp



| Light source                 | 1pcs main light and 6pcs auxiliary lights |
|------------------------------|-------------------------------------------|
| Battery capacity             | 4.5Ah                                     |
| Rated Voltage                | 3.7V                                      |
| Main light current           | 300mA                                     |
| Power of the main light      | 0.9W                                      |
| Illuminous                   | 125LUM                                    |
| Brightness of the main light | 4000lux                                   |
| Life span for main LED       | 100000hours                               |
| Battery cycles               | 1200 cycles