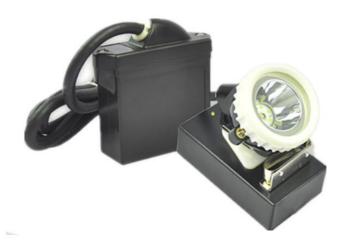

#### KL6-C Cordless Cap Lamp

| Light source                 | 1 pcs main light and 2 pcs auxiliary lights |
|------------------------------|---------------------------------------------|
| Battery capacity             | 6.2Ah                                       |
| Rated Voltage                | 3.7V                                        |
| Main light current           | 300mA                                       |
| Power of the main light      | 0.9W                                        |
| Illuminous                   | 125LUM                                      |
| Brightness of the main light | 13000lux                                    |
| Life span for main LED       | 100000hours                                 |
| Battery cycles               | 1200 cycles                                 |
| Working time                 | 20 hours                                    |
| 3 Levels Light               | Strong light- auxiliary lights- SOS         |
| Weight                       | 210g                                        |
| Water-proof grade            | IP68                                        |

- \* Charged full with 4 hours 16 hours working time for option is to meet the demand of longer working time in the underground
- \* Super bright of 13000 lux in 1 meter, more 15hrs working time
- \* Explosion-proof and Anti-impact, which widely used in the mining, Oil & gas, Rescue, outdoor lighting, etc
- \* Unique to the cordless model is a back-lit display screen with battery life indication, providing clear warning when recharge is required.
- \* USB charger or Cradles for optional. Charger rack no problem.
- \* OLED display with date, battery capacity, company information and series No.
- \* Green or Transparent are available

#### KL2.5LM-A Cordless Cap Lamp

| Light source                 | 1pcs main light and 6pcs auxiliary lights |
|------------------------------|-------------------------------------------|
| Battery capacity             | 2.8Ah                                     |
| Rated Voltage                | 3.7V                                      |
| Main light current           | 230mA                                     |
| Power of the main light      | 0.69W                                     |
| Illuminous                   | 96LUM                                     |
| Brightness of the main light | 3500lux                                   |
| Life span for main LED       | 100000hours                               |
| Battery cycles               | 1200 cycles                               |
| Working time                 | 13 hours                                  |
| Weight                       | 128g                                      |
| Water-proof grade            | IP65                                      |

#### KL2.5LM-B Cordless Cap Lamp

| Light source                 | lpcs main light |
|------------------------------|-----------------|
| Battery capacity             | 2.8Ah           |
| Rated Voltage                | 3.7V            |
| Main light current           | 500mA           |
| Power of the main light      | 1.5W            |
| Illuminous                   | 210LUM          |
| Brightness of the main light | 10000lux        |
| Life span for main LED       | 100000hours     |
| Battery cycles               | 1200 cycles     |
| Working time                 | 6 hours         |
| Weight                       | 152g            |
| Water-proof grade            | IP65            |

#### KL2.5LM-C Cordless Cap Lamp

| Light source                 | 1pcs main light and 6pcs auxiliary lights |
|------------------------------|-------------------------------------------|
| Battery capacity             | 3.8Ah                                     |
| Rated Voltage                | 3.7V                                      |
| Main light current           | 230mA                                     |
| Power of the main light      | 0.69W                                     |
| Illuminous                   | 96LUM                                     |
| Brightness of the main light | 7000lux                                   |
| Life span for main LED       | 100000hours                               |
| Battery cycles               | 1200 cycles                               |
| Working time                 | 13 hours                                  |
| Weight                       | 158g                                      |
| Water-proof grade            | IP67                                      |

#### KL4.5LM Cordless Cap Lamp

| Light source                 | 1pcs main light and 6pcs auxiliary lights |
|------------------------------|-------------------------------------------|
| Battery capacity             | 4.5Ah                                     |
| Rated Voltage                | 3.7V                                      |
| Main light current           | 300mA                                     |
| Power of the main light      | 0.9W                                      |
| Illuminous                   | 125LUM                                    |
| Brightness of the main light | 4000lux                                   |
| Life span for main LED       | 100000hours                               |
| Battery cycles               | 1200 cycles                               |
| Working time                 | 15 hours                                  |
| Weight                       | 234g                                      |
| Water-proof grade            | IP65                                      |

#### BO-2000 Cordless Cap Lamp

| Light source                 | 1pcs main light and 6pcs auxiliary lights |
|------------------------------|-------------------------------------------|
| Battery capacity             | 2.2Ah                                     |
| Rated Voltage                | 3.7V                                      |
| Main light current           | 200mA                                     |
| Power of the main light      | 0.6W                                      |
| Illuminous                   | 85LUM                                     |
| Brightness of the main light | 4000lux                                   |
| Life span for main LED       | 100000hours                               |
| Battery cycles               | 1200 cycles                               |
| Working time                 | 11 hours                                  |
| Weight                       | 171g                                      |
| Water-proof grade            | IP67                                      |