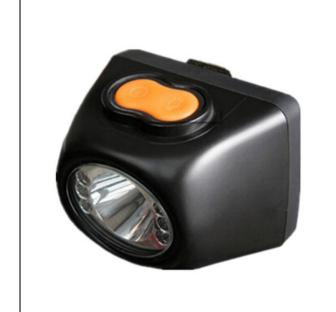

#### KL6-C Cordless Cap Lamp

| Light source                 | 1 pcs main light and 2 pcs auxiliary lights |
|------------------------------|---------------------------------------------|
| Battery capacity             | 6.2Ah                                       |
| Rated Voltage                | 3.7V                                        |
| Main light current           | 300mA                                       |
| Power of the main light      | 0.9W                                        |
| Illuminous                   | 125LUM                                      |
| Brightness of the main light | 13000lux                                    |
| Life span for main LED       | 100000hours                                 |
| Battery cycles               | 1200 cycles                                 |
| Working time                 | 20 hours                                    |
| 3 Levels Light               | Strong light- auxiliary lights- SOS         |
| Weight                       | 210g                                        |
| Water-proof grade            | IP68                                        |