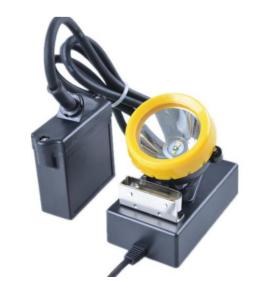

#### KL2.5LM-A Cordless Cap Lamp

| Light source                 | 1pcs main light and 6pcs auxiliary lights |
|------------------------------|-------------------------------------------|
| Battery capacity             | 2.8Ah                                     |
| Rated Voltage                | 3.7V                                      |
| Main light current           | 230mA                                     |
| Power of the main light      | 0.69W                                     |
| Illuminous                   | 96LUM                                     |
| Brightness of the main light | 3500lux                                   |
| Life span for main LED       | 100000hours                               |
| Battery cycles               | 1200 cycles                               |
| Working time                 | 13 hours                                  |
| Weight                       | 128g                                      |
| Water-proof grade            | IP65                                      |

#### KL2.5LM-B Cordless Cap Lamp

| Light source                 | lpcs main light |
|------------------------------|-----------------|
| Battery capacity             | 2.8Ah           |
| Rated Voltage                | 3.7V            |
| Main light current           | 500mA           |
| Power of the main light      | 1.5W            |
| Illuminous                   | 210LUM          |
| Brightness of the main light | 10000lux        |
| Life span for main LED       | 100000hours     |
| Battery cycles               | 1200 cycles     |
| Working time                 | 6 hours         |
| Weight                       | 152g            |
| Water-proof grade            | IP65            |

#### KL2.5LM-C Cordless Cap Lamp

| Light source                 | 1pcs main light and 6pcs auxiliary lights |
|------------------------------|-------------------------------------------|
| Battery capacity             | 3.8Ah                                     |
| Rated Voltage                | 3.7V                                      |
| Main light current           | 230mA                                     |
| Power of the main light      | 0.69W                                     |
| Illuminous                   | 96LUM                                     |
| Brightness of the main light | 7000lux                                   |
| Life span for main LED       | 100000hours                               |
| Battery cycles               | 1200 cycles                               |
| Working time                 | 13 hours                                  |
| Weight                       | 158g                                      |
| Water-proof grade            | IP67                                      |