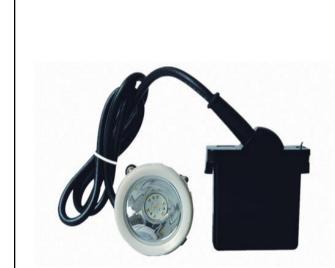

## KL12LM Corded Cap Lamp

| Light source                                 | 1 pcs main light and 2 pcs auxiliary lights       |
|----------------------------------------------|---------------------------------------------------|
| Battery capacity                             | 10.4Ah                                            |
| Rated Voltage                                | 3.7V                                              |
| Main light current (strong light)            | 800mA                                             |
| Main light current (working light)           | 450mA                                             |
| Power of the main light (strong light)       | 2.4W                                              |
| Power of the main light (working light)      | 1.4W                                              |
| Illuminous(strong light)                     | 334LUM                                            |
| Illuminous(working light)                    | 195LUM                                            |
| Brightness of the main light (strong light)  | 25000lux                                          |
| Brightness of the main light (working light) | 15000lux                                          |
| Life span for main LED                       | 100000hours                                       |
| Battery cycles                               | 1200 cycles                                       |
| Working time (Strong Light)                  | 13 hours                                          |
| Working time (working light)                 | 22 hours                                          |
| 4 Levels light                               | working light- strong light- auxiliary lights-SOS |
| Weight                                       | 650g                                              |
| Water-proof grade                            | IP68                                              |