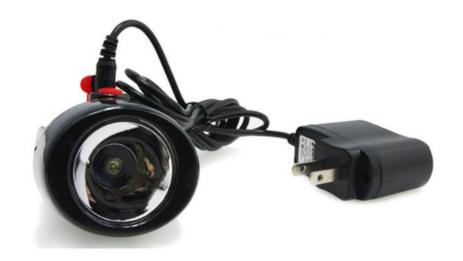

## KL12LM Corded Cap Lamp

| Light source                                 | 1 pcs main light and 2 pcs auxiliary lights       |
|----------------------------------------------|---------------------------------------------------|
| Battery capacity                             | 10.4Ah                                            |
| Rated Voltage                                | 3.7V                                              |
| Main light current (strong light)            | 800mA                                             |
| Main light current (working light)           | 450mA                                             |
| Power of the main light (strong light)       | 2.4W                                              |
| Power of the main light (working light)      | 1.4W                                              |
| Illuminous(strong light)                     | 334LUM                                            |
| Illuminous(working light)                    | 195LUM                                            |
| Brightness of the main light (strong light)  | 25000lux                                          |
| Brightness of the main light (working light) | 15000lux                                          |
| Life span for main LED                       | 100000hours                                       |
| Battery cycles                               | 1200 cycles                                       |
| Working time (Strong Light)                  | 13 hours                                          |
| Working time (working light)                 | 22 hours                                          |
| 4 Levels light                               | working light- strong light- auxiliary lights-SOS |
| Weight                                       | 650g                                              |
| Water-proof grade                            | IP68                                              |