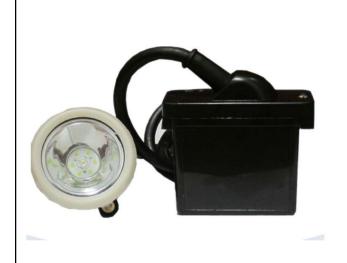

## KL12LM Corded Cap Lamp

| Light source                                 | 1 pcs main light and 2 pcs auxiliary lights       |
|----------------------------------------------|---------------------------------------------------|
| Battery capacity                             | 10.4Ah                                            |
| Rated Voltage                                | 3.7V                                              |
| Main light current (strong light)            | 800mA                                             |
| Main light current (working light)           | 450mA                                             |
| Power of the main light (strong light)       | 2.4W                                              |
| Power of the main light (working light)      | 1.4W                                              |
| Illuminous(strong light)                     | 334LUM                                            |
| Illuminous(working light)                    | 195LUM                                            |
| Brightness of the main light (strong light)  | 25000lux                                          |
| Brightness of the main light (working light) | 15000lux                                          |
| Life span for main LED                       | 100000hours                                       |
| Battery cycles                               | 1200 cycles                                       |
| Working time (Strong Light)                  | 13 hours                                          |
| Working time (working light)                 | 22 hours                                          |
| 4 Levels light                               | working light- strong light- auxiliary lights-SOS |
| Weight                                       | 650g                                              |
| Water-proof grade                            | IP68                                              |