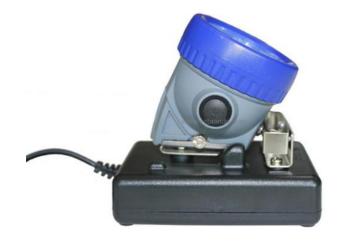

#### KL2.5LM-A Cordless Cap Lamp

| Light source                 | 1pcs main light and 6pcs auxiliary lights |
|------------------------------|-------------------------------------------|
| Battery capacity             | 2.8Ah                                     |
| Rated Voltage                | 3.7V                                      |
| Main light current           | 230mA                                     |
| Power of the main light      | 0.69W                                     |
| Illuminous                   | 96LUM                                     |
| Brightness of the main light | 3500lux                                   |
| Life span for main LED       | 100000hours                               |
| Battery cycles               | 1200 cycles                               |
| Working time                 | 13 hours                                  |
| Weight                       | 128g                                      |
| Water-proof grade            | IP65                                      |

#### KL2.5LM-B Cordless Cap Lamp

| Light source                 | lpcs main light |
|------------------------------|-----------------|
| Battery capacity             | 2.8Ah           |
| Rated Voltage                | 3.7V            |
| Main light current           | 500mA           |
| Power of the main light      | 1.5W            |
| Illuminous                   | 210LUM          |
| Brightness of the main light | 10000lux        |
| Life span for main LED       | 100000hours     |
| Battery cycles               | 1200 cycles     |
| Working time                 | 6 hours         |
| Weight                       | 152g            |
| Water-proof grade            | IP65            |

#### KL2.5LM-C Cordless Cap Lamp

| Light source                 | 1pcs main light and 6pcs auxiliary lights |
|------------------------------|-------------------------------------------|
| Battery capacity             | 3.8Ah                                     |
| Rated Voltage                | 3.7V                                      |
| Main light current           | 230mA                                     |
| Power of the main light      | 0.69W                                     |
| Illuminous                   | 96LUM                                     |
| Brightness of the main light | 7000lux                                   |
| Life span for main LED       | 100000hours                               |
| Battery cycles               | 1200 cycles                               |
| Working time                 | 13 hours                                  |
| Weight                       | 158g                                      |
| Water-proof grade            | IP67                                      |