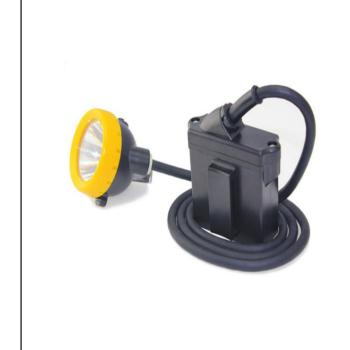

#### KL11LM Hunting Light

| Light source                 | 1pcs main light and 4pcs auxiliary lights |
|------------------------------|-------------------------------------------|
| Battery capacity             | 11.2Ah                                    |
| Rated Voltage                | 3.7V                                      |
| Main light current           | 600mA                                     |
| Power of the main light      | 1.8W                                      |
| Illuminous                   | 250LUM                                    |
| Brightness of the main light | 30000lux                                  |
| Life span for main LED       | 100000hours                               |
| Battery cycles               | 1200 cycles                               |
| Working time                 | 18 hours                                  |
| Cable length                 | 1.4m 0r 1.65m                             |
| Weight                       | 722g                                      |
| Water-proof grade            | IP67                                      |