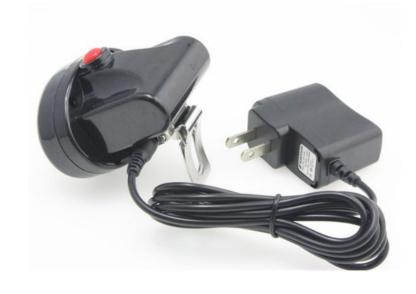

#### KL6-C Cordless Cap Lamp

| Light source                 | 1 pcs main light and 2 pcs auxiliary lights |
|------------------------------|---------------------------------------------|
| Battery capacity             | 6.2Ah                                       |
| Rated Voltage                | 3.7V                                        |
| Main light current           | 300mA                                       |
| Power of the main light      | 0.9W                                        |
| Illuminous                   | 125LUM                                      |
| Brightness of the main light | 13000lux                                    |
| Life span for main LED       | 100000hours                                 |
| Battery cycles               | 1200 cycles                                 |
| Working time                 | 20 hours                                    |
| 3 Levels Light               | Strong light- auxiliary lights- SOS         |
| Weight                       | 210g                                        |
| Water-proof grade            | IP68                                        |