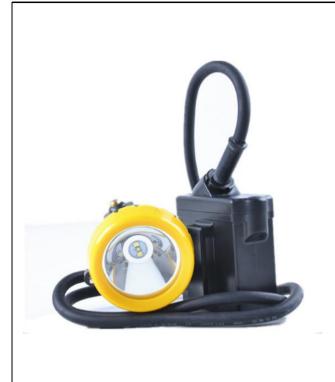

#### KL6-C Cordless Cap Lamp

| Light source                 | 1 pcs main light and 2 pcs auxiliary lights |
|------------------------------|---------------------------------------------|
| Battery capacity             | 6.2Ah                                       |
| Rated Voltage                | 3.7V                                        |
| Main light current           | 300mA                                       |
| Power of the main light      | 0.9W                                        |
| Illuminous                   | 125LUM                                      |
| Brightness of the main light | 13000lux                                    |
| Life span for main LED       | 100000hours                                 |
| Battery cycles               | 1200 cycles                                 |
| Working time                 | 20 hours                                    |
| 3 Levels Light               | Strong light- auxiliary lights- SOS         |
| Weight                       | 210g                                        |
| Water-proof grade            | IP68                                        |

- \* Charged full with 4 hours 16 hours working time for option is to meet the demand of longer working time in the underground
- \* Super bright of 13000 lux in 1 meter, more 15hrs working time
- \* Explosion-proof and Anti-impact, which widely used in the mining, Oil & gas, Rescue, outdoor lighting, etc
- \* Unique to the cordless model is a back-lit display screen with battery life indication, providing clear warning when recharge is required.
- \* USB charger or Cradles for optional. Charger rack no problem.
- \* OLED display with date, battery capacity, company information and series No.
- \* Green or Transparent are available