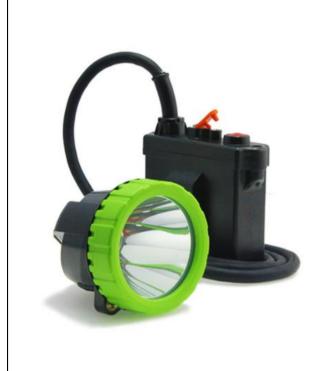

## KL12LM Corded Cap Lamp

| Light source                                 | 1 pcs main light and 2 pcs auxiliary lights       |
|----------------------------------------------|---------------------------------------------------|
| Battery capacity                             | 10.4Ah                                            |
| Rated Voltage                                | 3.7V                                              |
| Main light current (strong light)            | 800mA                                             |
| Main light current (working light)           | 450mA                                             |
| Power of the main light (strong light)       | 2.4W                                              |
| Power of the main light (working light)      | 1.4W                                              |
| Illuminous(strong light)                     | 334LUM                                            |
| Illuminous(working light)                    | 195LUM                                            |
| Brightness of the main light (strong light)  | 25000lux                                          |
| Brightness of the main light (working light) | 15000lux                                          |
| Life span for main LED                       | 100000hours                                       |
| Battery cycles                               | 1200 cycles                                       |
| Working time (Strong Light)                  | 13 hours                                          |
| Working time (working light)                 | 22 hours                                          |
| 4 Levels light                               | working light- strong light- auxiliary lights-SOS |
| Weight                                       | 650g                                              |
| Water-proof grade                            | IP68                                              |