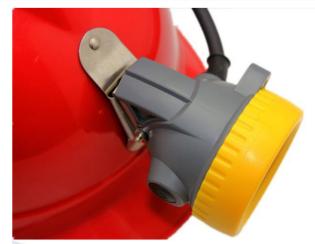

## KL12LM Corded Cap Lamp

| Light source                                 | 1 pcs main light and 2 pcs auxiliary lights       |
|----------------------------------------------|---------------------------------------------------|
| Battery capacity                             | 10.4Ah                                            |
| Rated Voltage                                | 3.7V                                              |
| Main light current (strong light)            | 800mA                                             |
| Main light current (working light)           | 450mA                                             |
| Power of the main light (strong light)       | 2.4W                                              |
| Power of the main light (working light)      | 1.4W                                              |
| Illuminous(strong light)                     | 334LUM                                            |
| Illuminous(working light)                    | 195LUM                                            |
| Brightness of the main light (strong light)  | 25000lux                                          |
| Brightness of the main light (working light) | 15000lux                                          |
| Life span for main LED                       | 100000hours                                       |
| Battery cycles                               | 1200 cycles                                       |
| Working time (Strong Light)                  | 13 hours                                          |
| Working time (working light)                 | 22 hours                                          |
| 4 Levels light                               | working light- strong light- auxiliary lights-SOS |
| Weight                                       | 650g                                              |
| Water-proof grade                            | IP68                                              |