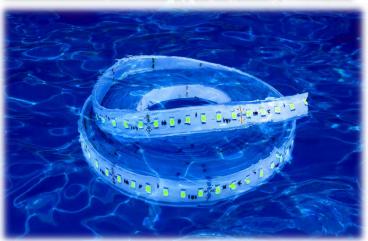

Dimension: 20000mm(length) \*20mm(width) \*10mm(height) It can be work at -40°Cto 120°C, with more than 50KG tension, IP68 waterproof

#### e. Indestructible hardware

Outer shell is 100% waterproof, flame retardant, impact and shock resistant. Virtually indestructible and maintains total functionality in close proximity to explosions.