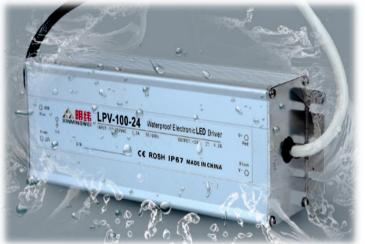

## **POWER SUPPLY**

Input ;AC110-250

**Output; DC24V** 

**Strip Light** 

Input; DC24V

LED; 5050 Epistar

Ra; 80%

**CCT:** 6000-6500K