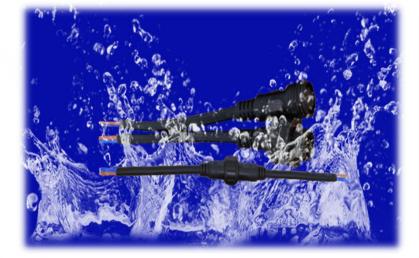

# **Application**

Underground

Metallurgy

**Petrochemical** 

Warehouse

**Tunnel** 

Landscape

The strip light use super toughening silica gel soft overmolding process, the outlet end with a mould injection waterproof connector, waterproof power supply, effectively enhance the waterproof performance of products, LED strip light outsourcing silicone elastomer with good flame retardancy, and has a certain impact resistant, High brightness with long working time. this strip light is used for dust, humidity, rain, tremors, compressive environment and under the environment of corrosive gas lighting.

Dimension: 20000mm(length) \*20mm(width) \*10mm(height) It can be work at -40°Cto 120°C, with more than 50KG tension, IP68 waterproof