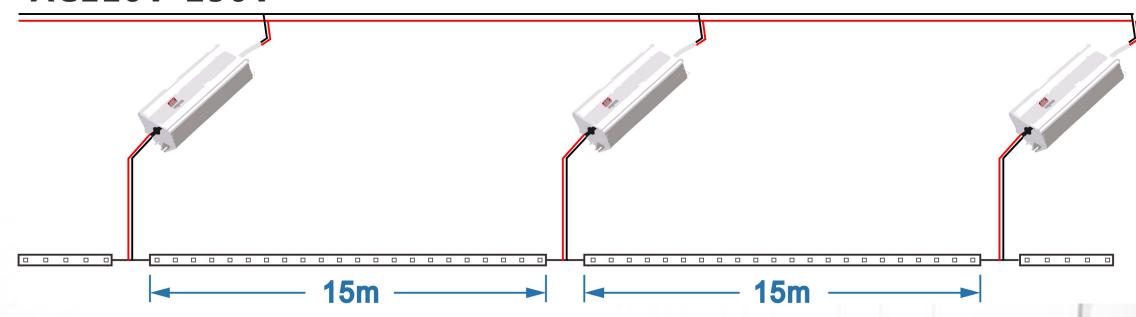

# **Application**



Underground



Metallurgy



**Petrochemical** 



Warehouse



**Tunnel** 



Landscape













The strip light use super toughening silica gel soft overmolding process, the outlet end with a mould injection waterproof connector, waterproof power supply, effectively enhance the waterproof performance of products, LED strip light outsourcing silicone elastomer with good flame retardancy, and has a certain impact resistant, High brightness with long working time. this strip light is used for dust, humidity, rain, tremors, compressive environment and under the environment of corrosive gas lighting.



### AC110V-250V



## **POWER SUPPLY**

Input ;AC110-250

**Output; DC24V** 

**Strip Light** 

Input; DC24V

LED; 5050 Epistar

Ra; 80%

**CCT:** 6000-6500K

Power: 30W/M

www.szbrando.com

## **Datasheet**

|  | LED Type/Qty |          | Color        | Unit | Voltage(V) | Power(W/M) | WL/CCT(nm/K) | IV(mcd&lm) |
|--|--------------|----------|--------------|------|------------|------------|--------------|------------|
|  | 5050         | 60leds/M | RED          | M    | 12&24      | 30         | 5000-6500    | 18-22lm    |
|  |              |          | GREEN        | M    | 12&24      | 30         | 5000-6500    | 18-22lm    |
|  |              |          | BLUE         | M    | 12&24      | 30         | 5000-6500    | 18-22lm    |
|  |              |          | YELLOW       | М    | 12&24      | 30