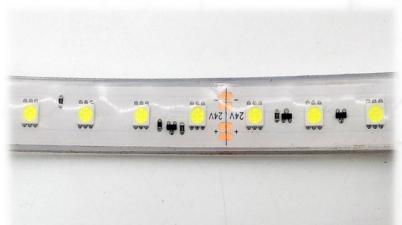

## **POWER SUPPLY**

Input ;AC110-250

**Output; DC24V** 

**Strip Light** 

Input; DC24V

LED; 5050 Epistar

Ra; 80%

**CCT:** 6000-6500K

Power: 30W/M

www.szbrando.com