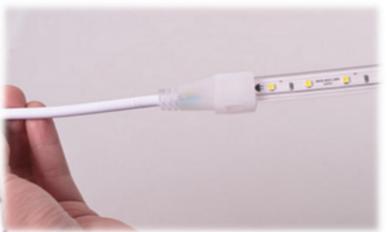

# **Application**

Underground

Metallurgy

**Petrochemical** 

Warehouse

**Tunnel** 

Landscape

The strip light use super toughening silica gel soft overmolding process, the outlet end with a mould injection waterproof connector, waterproof power supply, effectively enhance the waterproof performance of products, LED strip light outsourcing silicone elastomer with good flame retardancy, and has a certain impact resistant, High brightness with long working time. this strip light is used for dust, humidity, rain, tremors, compressive environment and under the environment of corrosive gas lighting.