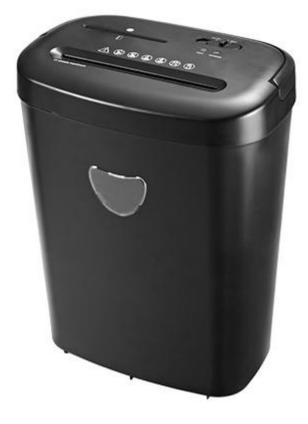

# HMVS1008CD

10-sheet paper shredder with P3 security level

10-sheet shredder with P3 security level Feed Type: Traditional Cut Size (mm): 4x40mm Run time (minutes): 2 mins Cooling time (minutes): 45 mins

#### Product features

Shred 10 sheets of paper per pass with 4x40mm cutting size and able to shred CD. Can run 2 minutes continuously before cooling period needed. Overheat protection to prolong the lifetime of machine. Includes 21 litre of bin size.