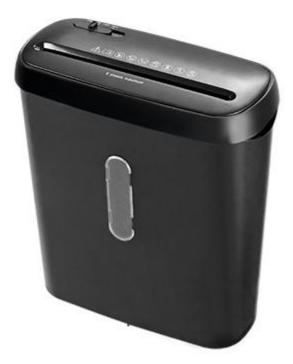

# HMVS515C

5-sheet paper shredder with P3 security level

5-sheet shredder with P3 security level Feed Type: Traditional Cut Size (mm): 5×40mm Run time (minutes): 2 mins Cooling time (minutes): 30 mins

#### Product features

Shred 5 sheets of paper per pass with 5x40mm cutting size. Can run 2 minutes continuously before cooling period needed. Overheat protection to prolong the lifetime of machine. Includes 11 litre of bin size.