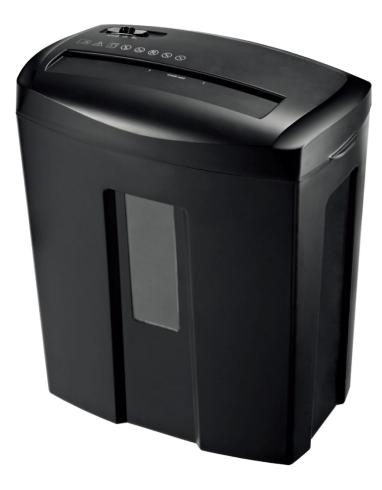

## HMVS1208CD

12-sheet paper shredder with P3 security level

12-sheet paper shredder with P3 security level Feed Type: Traditional Cut Size (mm): 4x35mm Run time (minutes): 3 mins Cooling time (minutes): 45 mins

#### Product features

Shred 12 sheets of paper per pass with 4x35mm cutting size and able to shred CD. Can run 3 minutes continuously before cooling period needed. Overheat protection to prolong the lifetime of machine. Includes 25 litre of bin size and LED indicator.