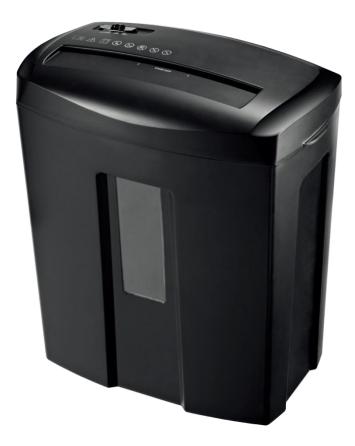

## HMVS1212CD

12-sheet paper shredder with P3 security level

12-sheet paper shredder with P3 security level Feed Type: Traditional Cut Size (mm): 4×50mm Run time (minutes): 2 mins Cooling time (minutes): 30 mins

#### Product features

Shred 12 sheets of paper per pass with 4x50mm cutting size and able to shred CD. Can run 3 minutes continuously before cooling period needed. Overheat protection to prolong the lifetime of the machine. Includes 18 litres of bin size.