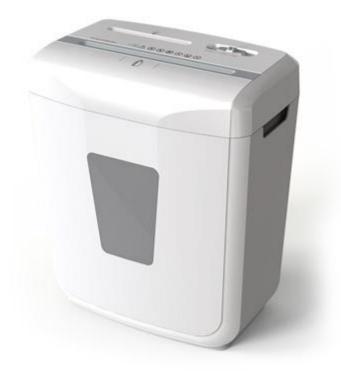

# HMVS1007CD

10-sheet paper shredder with P3 security level

10-sheet paper shredder with P3 security level Feed Type: Traditional Cut Size (mm): 4x45mm Run time (minutes): 2 mins Cooling time (minutes): 30 mins

#### Product features

Shred 10 sheets of paper per pass with 4x45mm cutting size and able to shred CD. Can run 2 minutes continuously before cooling period needed. Overheat protection to prolong the lifetime of machine. Includes 21 litre of bin size.