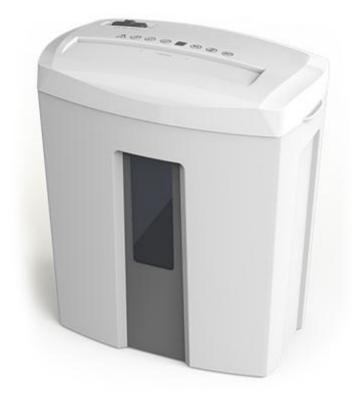

# HMVS1012CD

10-sheet paper shredder with P3 security level

10-sheet shredder with P3 security level Feed Type: Traditional Cut Size (mm): 4×50mm Run time (minutes): 2 mins Cooling time (minutes): 30 mins

#### Product features

Shred 10 sheets of paper per pass with 4x50mm cutting size and able to shred CD Can run 3 minutes continuously before cooling period needed. Overheat protection to prolong the lifetime of machine. Includes 18 litre of bin size.