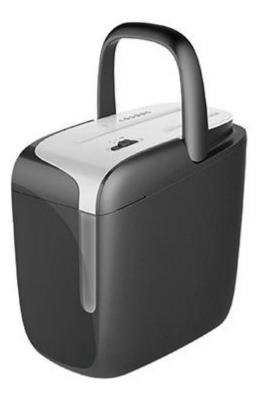

# HMVS150MA

150-sheet auto feed shredder with P5 security level

Feed Type: Auto Feed Cut Size (mm): 3x10mm Run time (minutes): 30 mins Cooling time (minutes): 15 mins

#### Product features

Shreds up to 150 sheets automatically or 6 sheets manually with 3x10mm cutting size. Long run time at 30 minutes continuously before short cooling period needed. Overheat and Overload protection to prolong the lifetime of machine. Includes 26 litre of bin size and LED indicator. Quick shredding speed in auto feed.