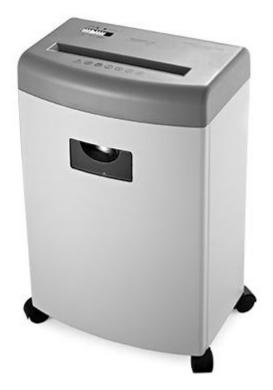

# HMVS515C

5-sheet paper shredder with P3 security level

5-sheet shredder with P3 security level Feed Type: Traditional Cut Size (mm): 5×40mm Run time (minutes): 2 mins Cooling time (minutes): 30 mins

#### Product features

Shred 5 sheets of paper per pass with 5x40mm cutting size. Can run 2 minutes continuously before cooling period needed. Overheat protection to prolong the lifetime of machine. Includes 11 litre of bin size.