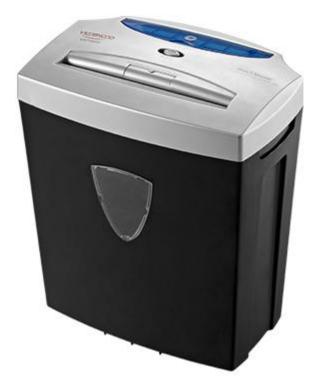

# HMVS150MA

150-sheet auto feed shredder with P5 security level

Feed Type: Auto Feed Cut Size (mm): 3x10mm Run time (minutes): 30 mins Cooling time (minutes): 15 mins

#### Product features

Shreds up to 150 sheets automatically or 6 sheets manually with 3x10mm cutting size. Long run time at 30 minutes continuously before short cooling period needed. Overheat and Overload protection to prolong the lifetime of machine. Includes 26 litre of bin size and LED indicator. Quick shredding speed in auto feed.