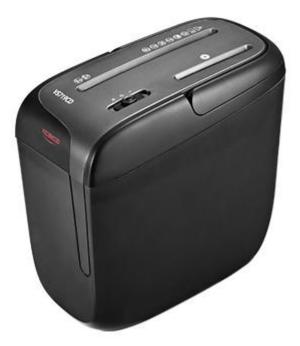

# HMVS1008CD

10-sheet paper shredder with P3 security level

10-sheet shredder with P3 security level Feed Type: Traditional Cut Size (mm): 4x40mm Run time (minutes): 2 mins Cooling time (minutes): 45 mins

#### Product features

Shred 10 sheets of paper per pass with 4x40mm cutting size and able to shred CD. Can run 2 minutes continuously before cooling period needed. Overheat protection to prolong the lifetime of machine. Includes 21 litre of bin size.