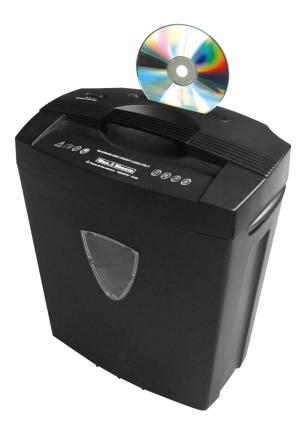

# HMVS1008CT

10-sheet shredder with P3 security level

10-sheet shredder with P3 security level Feed Type: Traditional Cut Size (mm): 4x35mm Run time (minutes): 2 mins Cooling time (minutes): 45 mins

#### Product features

Shred 10 sheets of paper per pass with 4x35mm cutting size and able to shred CD. Can run 2 minutes continuously before cooling period needed. Overheat protection to prolong the lifetime of the machine. Includes 21 liters of bin size.