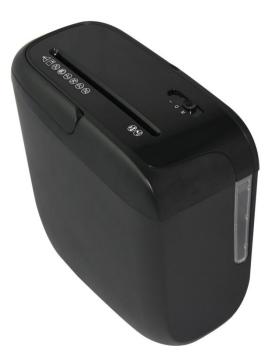

# HMVS1008CT

10-sheet shredder with P3 security level

10-sheet shredder with P3 security level Feed Type: Traditional Cut Size (mm): 4x35mm Run time (minutes): 2 mins Cooling time (minutes): 45 mins

#### Product features

Shred 10 sheets of paper per pass with 4x35mm cutting size and able to shred CD. Can run 2 minutes continuously before cooling period needed. Overheat protection to prolong the lifetime of the machine. Includes 21 liters of bin size.