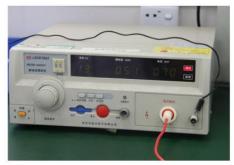

# **Quality Control Tests**

**Servo Tensil Testing Machine** 

Plugging Force Tester

Salt Spray Chamber

Voltage Tester

Wire Bending Test Machine

Cable Tester