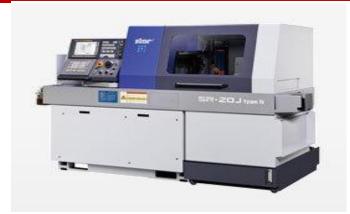

# **Equipments**

Japan STAR SB-20J \*3

Milling machines \*2 Injection molding machines \*2

CNC machines \*4

Injection mould\*85