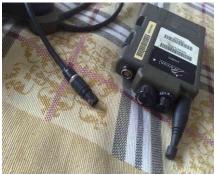

audio-video, navigation, security, aviation, industrial control, automotive and power etc.

During the past few years, we have introduced several world class CNC machines to process all of our connector metal parts. Meanwhile, we have obtained UL, CE, RoHS and ISO9001 certificates. And we also obtained GJB 9001C-2017 which is a strict certificate of weapon equipment quality management system in China. We have multifunctional laboratory with testing equipment like cable testers, plugging force tester, salt spray chamber, voltage tester and wire bending test machine. Our experienced staff members are always available to discuss your requirements and ensure full customer satisfaction. Please contact us today.



# **Factory Tour**







# **Product Photos**



# **Applications**



















# **Equipments**



Japan STAR SB-20J \*3



Milling machines \*2 Injection molding machines \*2



CNC machines \*4



Injection mould\*85

# **Quality Control Tests**



**Servo Tensil Testing Machine** 



Plugging Force Tester



Salt Spray Chamber



Voltage Tester



Wire Bending Test Machine



Cable Tester

### Certificates











Is, serrols the reproduction of the material contained in the Colles Certification Directory epilopt to the following conditions 1. The disable information, heapments, Commissions, Designs, Systems, and/or Certification (Heat) must be presented in their exticety and in a non-missioning manner, without any manipulation of the data (or develops), 2. The statement "Registered from the Colles Certifications Directory which perhapsion from the Coll