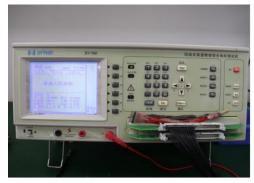

# **Quality Control Tests**

**Servo Tensil Testing Machine** 

Plugging Force Tester

Salt Spray Chamber

Voltage Tester

Wire Bending Test Machine

Cable Tester