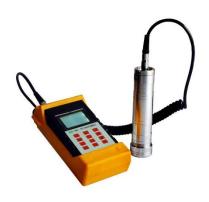

# **Quality Control Tests**

**Servo Tensil Testing Machine** 

Plugging Force Tester

Salt Spray Chamber

Voltage Tester

Wire Bending Test Machine

Cable Tester