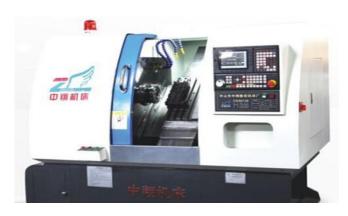

# **Equipments**

Japan STAR SB-20J \*3

Milling machines \*2 Injection molding machines \*2

CNC machines \*4

Injection mould\*85