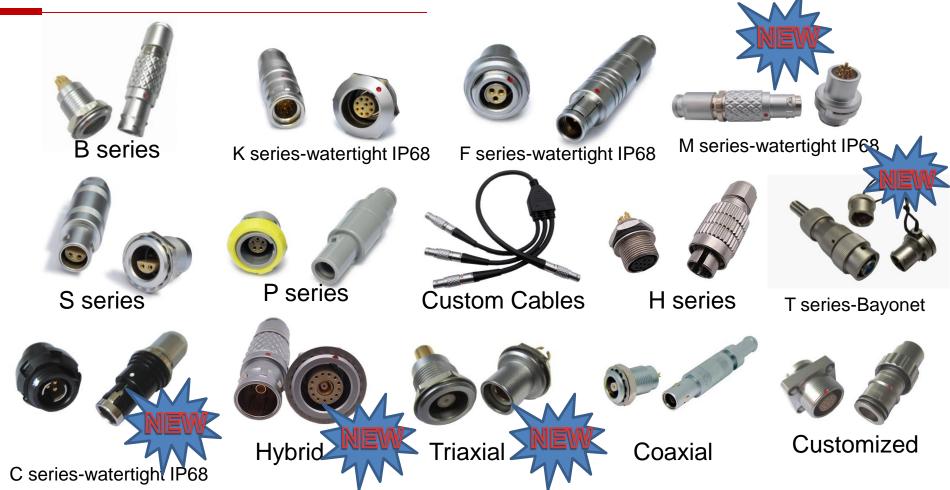

# **Product Photos**

## **Company Introduction**

MOCO is committed to being one of the world's top manufacturers of push-pull circular connectors and cables. Established in 2012, we have been growing stably year by year. With the excellent management and great efforts made during the past few years, we have developed a lot of popular products such as precision circular push-pull connector, YLH bayonet connector, and high quality overmolding cable assemblies. And we are always ready for custom products. MOCO connectors are of stable performance and attractive appearance which are interchangeable with international brands. Our products are widely used in the fields of military, medical, measurement, audio-video, navigation, security, aviation, industrial control, automotive and power etc.