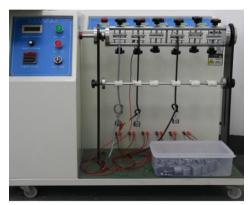

# **Quality Control Tests**

**Servo Tensil Testing Machine** 

Plugging Force Tester

Salt Spray Chamber

Voltage Tester

Wire Bending Test Machine

Cable Tester