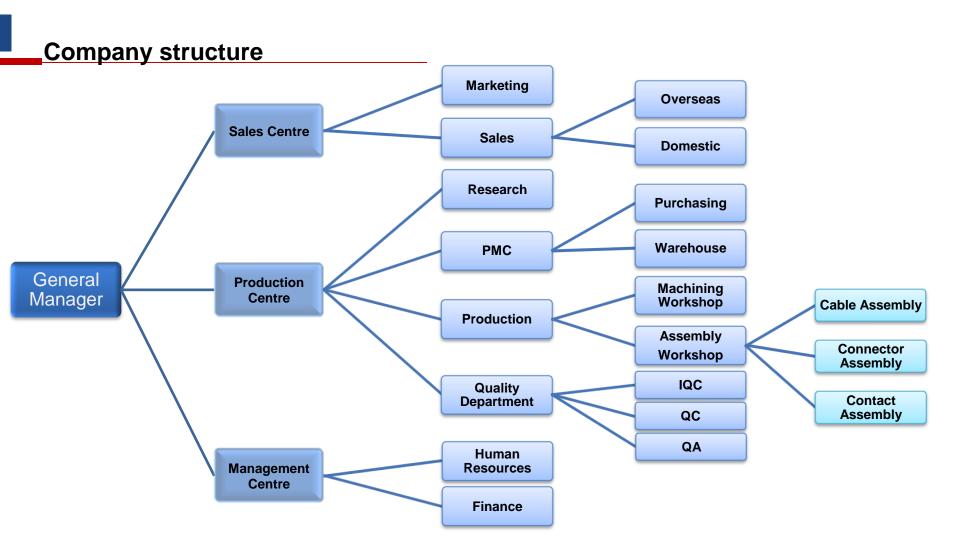

During the past few years, we have introduced several world class CNC machines to process all of our connector metal parts. Meanwhile, we have obtained UL, CE, RoHS and ISO9001 certificates. And we also obtained GJB 9001C-2017 which is a strict certificate of weapon equipment quality management system in China. We have multifunctional laboratory with testing equipment like cable testers, plugging force tester, salt spray chamber, voltage tester and wire bending test machine. Our experienced staff members are always available to discuss your requirements and ensure full customer satisfaction. Please contact us today.