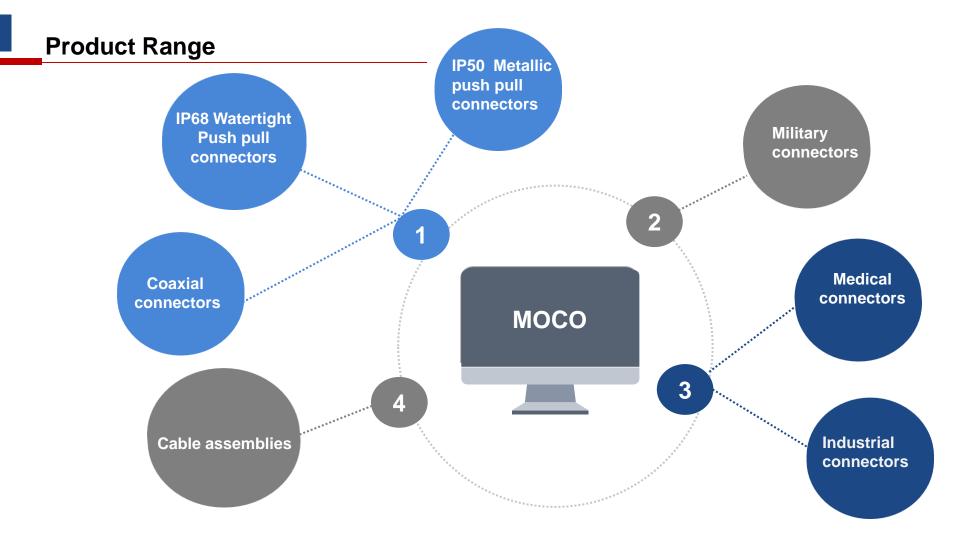

# **Product Photos**

## **Company Introduction**

MOCO is committed to being one of the world's top manufacturers of push-pull circular connectors and cables. Established in 2012, we have been growing stably year by year. With the excellent management and great efforts made during the past few years, we have developed a lot of popular products such as precision circular push-pull connector, YLH bayonet connector, and high quality overmolding cable assemblies. And we are always ready for custom products. MOCO connectors are of stable performance and attractive appearance which are interchangeable with international brands. Our products are widely used in the fields of military, medical, measurement, audio-video, navigation, security, aviation, industrial control, automotive and power etc.