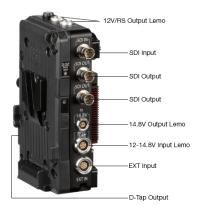

udio-video, navigation, security, aviation, industrial control, automotive and power etc.

During the past few years, we have introduced several world class CNC machines to process all of our connector metal parts. Meanwhile, we have obtained UL, CE, RoHS and ISO9001 certificates. And we also obtained GJB 9001C-2017 which is a strict certificate of weapon equipment quality management system in China. We have multifunctional laboratory with testing equipment like cable testers, plugging force tester, salt spray chamber, voltage tester and wire bending test machine. Our experienced staff members are always available to discuss your requirements and ensure full customer satisfaction. Please contact us today.



# **Factory Tour**







# **Product Photos**



# **Applications**



















# **Equipments**



Japan STAR SB-20J \*3



Milling machines \*2 Injection molding machines \*2



CNC machines \*4



Injection mould\*85

# **Quality Control Tests**



**Servo Tensil Testing Machine** 



Plugging Force Tester



Salt Spray Chamber



Voltage Tester



Wire Bending Test Machine



Cable Tester

### Certificates











Is, serrols the reproduction of the material contained in the Colles Certification Directory epilopt to the following conditions 1. The disable information, heapments, Commissions, Designs, Systems, and/or Certification (Heat) must be presented in their exticety and in a non-missioning manner, without any manipulation of the data (or develops), 2. The statement "Registered from the Colles Certifications Directory which perhapsion from the Colles