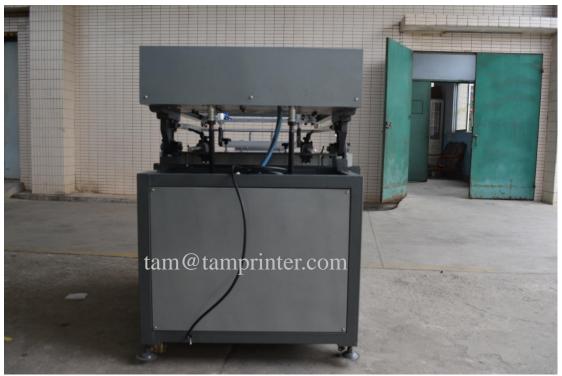

## Right

Left

Back

Back right corner

## Back left corner

Front and Operation Panel

Front of the machine and safety board

Front of the machine and the print head

The left side of the machine and the oil-water separator

The left side of the machine and the motor reducer