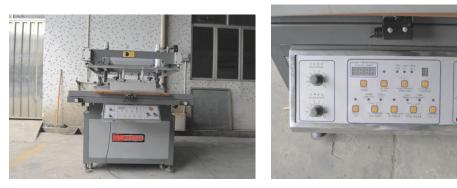

## Tamprinterprintingmachinerygrouplimited 斜臂式平面丝印机图片

Oblique arm flat screen printing machine pictures

Front



Right corner



## Left corner



Тор



## Right



Left



Back



Back right corner



## Back left corner



Front and Operation Panel



Front of the machine and safety board



Front of the machine and the print head



The left side of the machine and the oil-water separator



The left side of the machine and the motor reducer



Right side of the machine and the fan, the first single solenoid valve



Right side of the machine and the circuit board



Following is a consumable device

.3cylinder

4 sensory switch

1. Pneumatic regulator2. operator panel5 Oil-water separator6 Gas solenoid valve