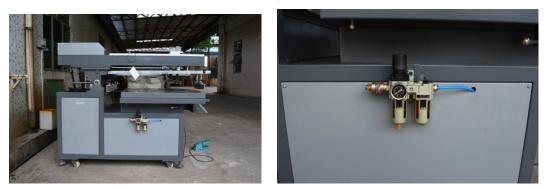

## Tamprinterprintingmachinerygrouplimited 斜臂式平面丝印机图片

Oblique arm flat screen printing machine pictures

Front

Right corner

## Back left corner

Front and Operation Panel

Front of the machine and safety board

Front of the machine and the print head

The left side of the machine and the oil-water separator

The left side of the machine and the motor reducer

Right side of the machine and the fan, the first single solenoid valve

Right side of the machine and the circuit board

Following is a consumable device

.3cylinder

4 sensory switch

1. Pneumatic regulator2. operator panel5 Oil-water separator6 Gas solenoid valve