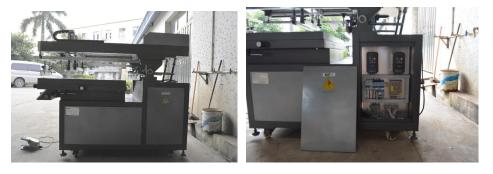

## Tamprinterprintingmachinerygrouplimited 斜臂式平面丝印机图片

Oblique arm flat screen printing machine pictures

Front

Right corner

## Back left corner

Front and Operation Panel

Front of the machine and safety board

Front of the machine and the print head

The left side of the machine and the oil-water separator

The left side of the machine and the motor reducer

Right side of the machine and the fan, the first single solenoid valve

Right side of the machine and the circuit board

Following is a consumable device

.3cylinder

4 sensory switch

1. Pneumatic regulator2. operator panel5 Oil-water separator6 Gas solenoid valve