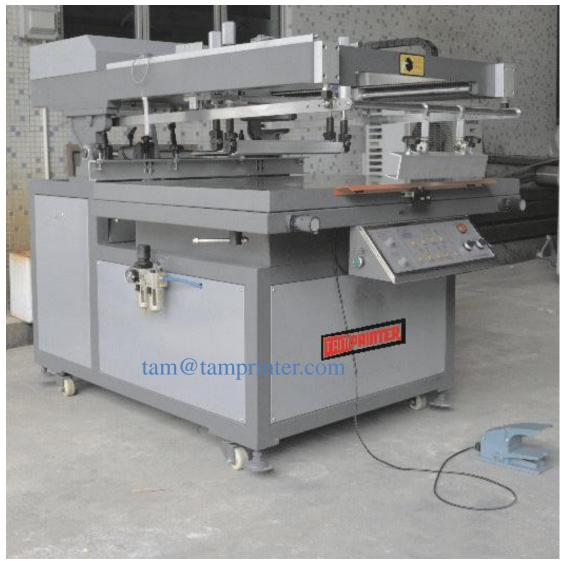

## Tamprinterprintingmachinerygrouplimited 斜臂式平面丝印机图片

Oblique arm flat screen printing machine pictures

Front



Right corner



## Left corner



Тор



## Right



Left



Back



Back right corner



## Back left corner



Front and Operation Panel



Front of the machine and safety board



Front of the machine and the print head



The left side of the machine and the oil-water separator



The left side of the machine and the motor reducer



Right side of the machine and the fan, the first single solenoid valve



Right side of the machine and the circuit board



Following is a consumable device

.3cylinder

4 sensory switch

1. Pneumatic regulator2. operator panel5 Oil-water separator6 Gas solenoid valve