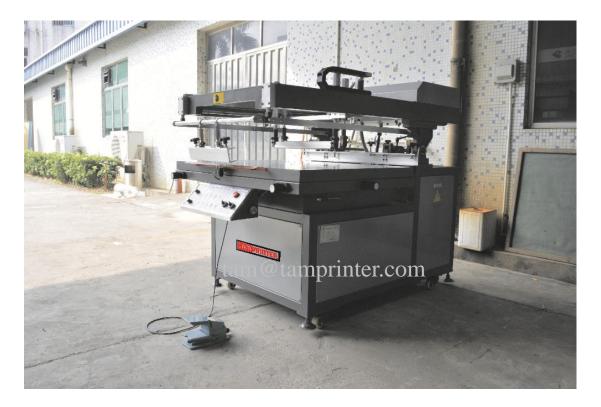

## Tamprinterprintingmachinerygrouplimited 斜臂式平面丝印机图片

Oblique arm flat screen printing machine pictures

Front



Right corner



## Left corner



Тор



## Right



Left



Back



Back right corner



## Back left corner



Front and Operation Panel



Front of the machine and safety board



Front of the machine and the print head



The left side of the machine and the oil-water separator



The left side of the machine and the motor reducer



Right side of the machine and the fan, the first single solenoid valve



Right side of the machine and the circuit board



Following is a consumable device

.3cylinder

4 sensory switch

1. Pneumatic regulator2. operator panel5 Oil-water separator6 Gas solenoid valve