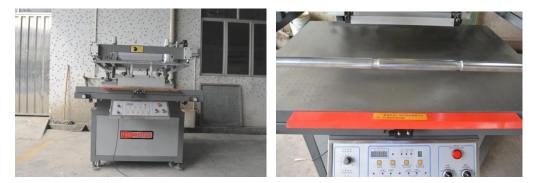

## Right

Left

Back

Back right corner

## Back left corner

Front and Operation Panel

Front of the machine and safety board

Front of the machine and the print head

The left side of the machine and the oil-water separator

The left side of the machine and the motor reducer