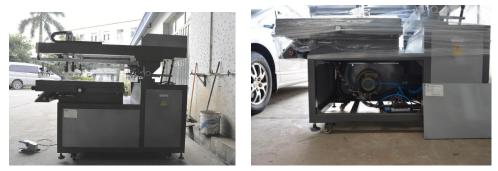

## Tamprinterprintingmachinerygrouplimited 斜臂式平面丝印机图片

Oblique arm flat screen printing machine pictures

Front

Right corner

## Right

Left

Back

Back right corner

## Back left corner

Front and Operation Panel

Front of the machine and safety board

Front of the machine and the print head

The left side of the machine and the oil-water separator

The left side of the machine and the motor reducer