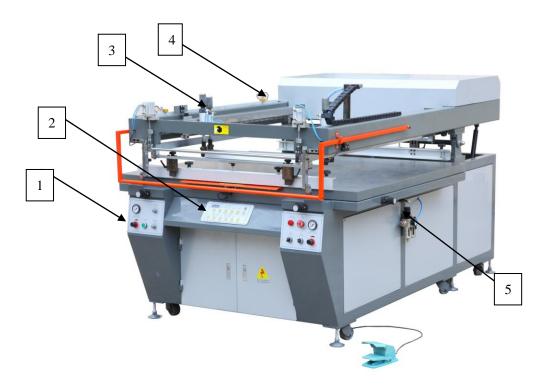

Right side of the machine and the fan, the first single solenoid valve

Right side of the machine and the circuit board

Following is a consumable device

.3cylinder

4 sensory switch

1. Pneumatic regulator2. operator panel5 Oil-water separator6 Gas solenoid valve