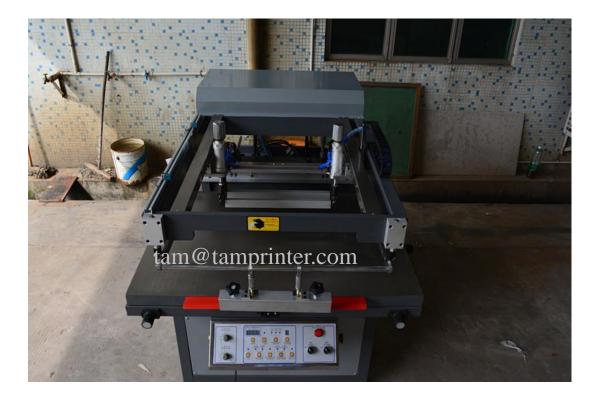

## Back left corner

Front and Operation Panel

Front of the machine and safety board

Front of the machine and the print head

The left side of the machine and the oil-water separator

The left side of the machine and the motor reducer

Right side of the machine and the fan, the first single solenoid valve

Right side of the machine and the circuit board

Following is a consumable device

.3cylinder

4 sensory switch

1. Pneumatic regulator2. operator panel5 Oil-water separator6 Gas solenoid valve