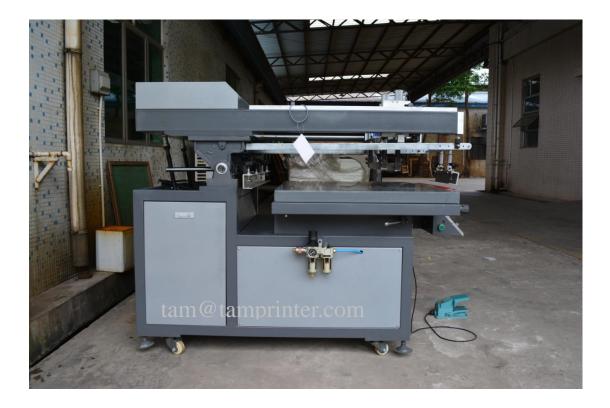

## Tamprinterprintingmachinerygrouplimited 斜臂式平面丝印机图片

Oblique arm flat screen printing machine pictures

Front



Right corner



## Left corner



Тор



## Right



Left



Back



Back right corner



## Back left corner



Front and Operation Panel



Front of the machine and safety board



Front of the machine and the print head



The left side of the machine and the oil-water separator



The left side of the machine and the motor reducer



Right side of the machine and the fan, the first single solenoid valve



Right side of the machine and the circuit board



Following is a consumable device

.3cylinder

4 sensory switch

1. Pneumatic regulator2. operator panel5 Oil-water separator6 Gas solenoid valve