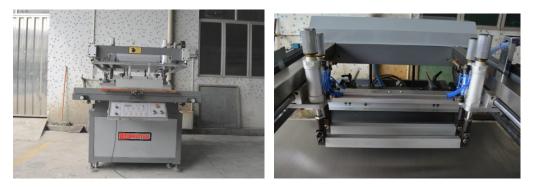

## Back left corner

Front and Operation Panel

Front of the machine and safety board

Front of the machine and the print head

The left side of the machine and the oil-water separator

The left side of the machine and the motor reducer

Right side of the machine and the fan, the first single solenoid valve

Right side of the machine and the circuit board

Following is a consumable device

.3cylinder

4 sensory switch

1. Pneumatic regulator2. operator panel5 Oil-water separator6 Gas solenoid valve