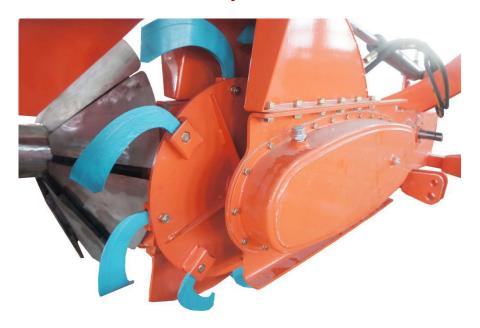

#### Three-point Suspension

Suspension type: same as like the tiller Suspension type, it's need to link to tractor hydraulic quick outlet, convenient to pick up and transporter.

#### Transmission Drive System

Gear box Transmission Part main picture (Figure 1)

Note: The gearbox has filling port and observation hole, which is convenient for users to fill gear oil and maintenance.

Drive shaft drive part (Figure 2)

Gear drive part main picture (instead of the chain drive) (Figure 3)

Transmission drive system: whole machine drive part is gear box drive and shaft drive, not the chain drive, have the long work lift and lower failure rate.

### Rotary Blade

Configuration the high quality and international standard rotary blade, convenient client order nearby.

#### Rolling Plate Material

Two type: one is Manganese steel, and another is white steel (Higher hardness, low wear and tear and no soil).