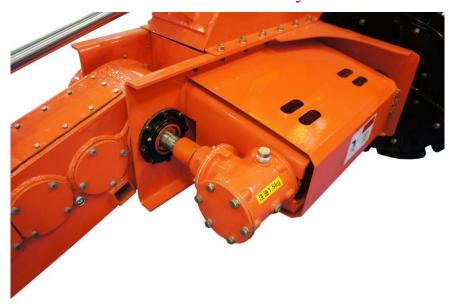

#### Transmission Drive System

Gear box Transmission Part main picture (Figure 1)

Note: The gearbox has filling port and observation hole, which is convenient for users to fill gear oil and maintenance.