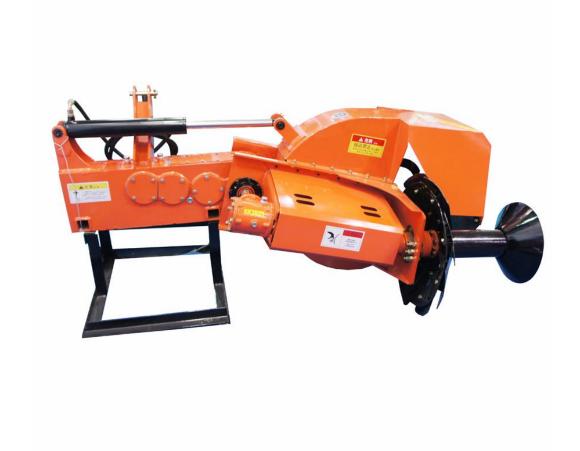

application range: paddy field and dry filed ridge, especially the terraced field ridge, Repair the canal and water the orchard.

Main machine main pictures.

Left side main pictures.

Right side main pictures.

#### Three-point Suspension

Suspension type: same as like the tiller Suspension type, it's need to link to tractor hydraulic quick outlet, convenient to pick up and transporter.

#### Transmission Drive System

Gear box Transmission Part main picture (Figure 1)

Note: The gearbox has filling port and observation hole, which is convenient for users to fill gear oil and maintenance.

Drive shaft drive part (Figure 2)

Gear drive part main picture (instead of the chain drive) (Figure 3)

Transmission drive system: whole machine drive part is gear box drive and shaft drive, not the chain drive, have the long work lift and lower failure rate.