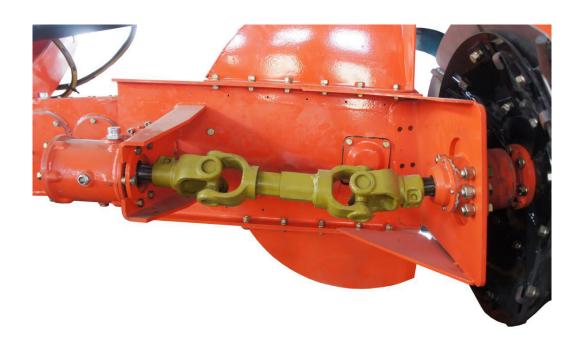

Drive shaft drive part (Figure 2)

Gear drive part main picture (instead of the chain drive) (Figure 3)

Transmission drive system: whole machine drive part is gear box drive and shaft drive, not the chain drive, have the long work lift and lower failure rate.