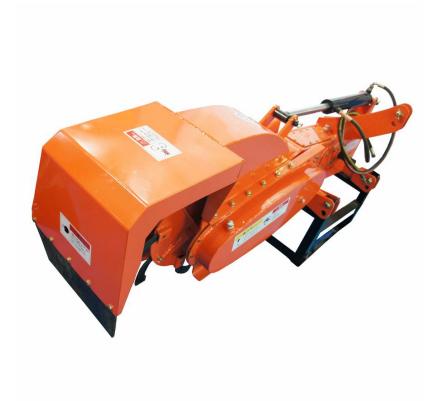

application range: paddy field and dry filed ridge, especially the terraced field ridge, Repair the canal and water the orchard.

Main machine main pictures.

Left side main pictures.

Right side main pictures.

### Rotary Blade

Configuration the high quality and international standard rotary blade, convenient client order nearby.

#### Rolling Plate Material

Two type: one is Manganese steel, and another is white steel (Higher hardness, low wear and tear and no soil).