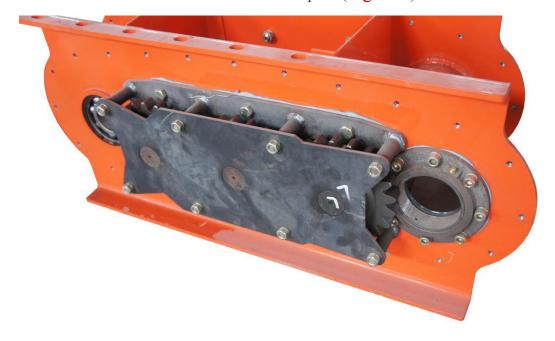

Drive shaft drive part (Figure 2)

Gear drive part main picture (instead of the chain drive) (Figure 3)

Transmission drive system: whole machine drive part is gear box drive and shaft drive, not the chain drive, have the long work lift and lower failure rate.