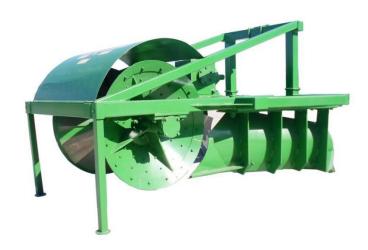

# Single Side Ridging Making Machine

Tractor power: 40-90HP, Tractor Three-point Suspension + Hydraulic Output Joint.

Ridging height: 25-30cm, Top width: 27cm, bottom width: 45cm.

Transmission type: transmission shaft + gear transmission.

application range: paddy field and dry filed ridge, especially the terraced field ridge, Repair the canal and water the orchard.

Main machine main pictures.

Left side main pictures.

Right side main pictures.

#### Three-point Suspension

Suspension type: same as like the tiller Suspension type, it's need to link to tractor hydraulic quick outlet, convenient to pick up and transporter.

### Rotary Blade

Configuration the high quality and international standard rotary blade, convenient client order nearby.

#### Rolling Plate Material

Two type: one is Manganese steel, and another is white steel (Higher hardness, low wear and tear and no soil).