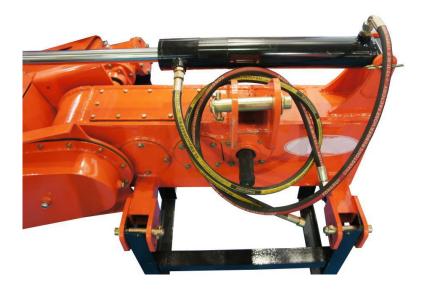

#### Three-point Suspension

Suspension type: same as like the tiller Suspension type, it's need to link to tractor hydraulic quick outlet, convenient to pick up and transporter.