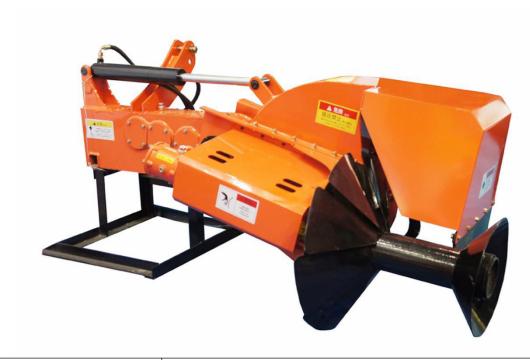

application range: paddy field and dry filed ridge, especially the terraced field ridge, Repair the canal and water the orchard.

Main machine main pictures.

Left side main pictures.

Right side main pictures.

# Single Side Ridging Making Machine

Tractor power: 40-90HP, Tractor Three-point Suspension + Hydraulic Output Joint.

Ridging height: 25-30cm, Top width: 27cm, bottom width: 45cm.

Transmission type: transmission shaft + gear transmission.