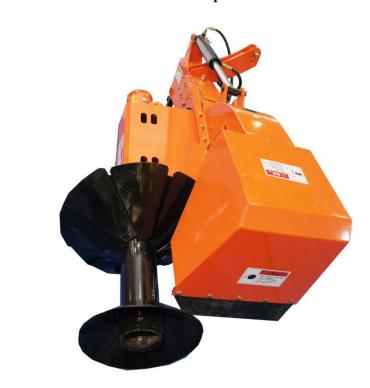

application range: paddy field and dry filed ridge, especially the terraced field ridge, Repair the canal and water the orchard.

Main machine main pictures.

Left side main pictures.

Right side main pictures.

### Rotary Blade

Configuration the high quality and international standard rotary blade, convenient client order nearby.

#### Rolling Plate Material

Two type: one is Manganese steel, and another is white steel (Higher hardness, low wear and tear and no soil).