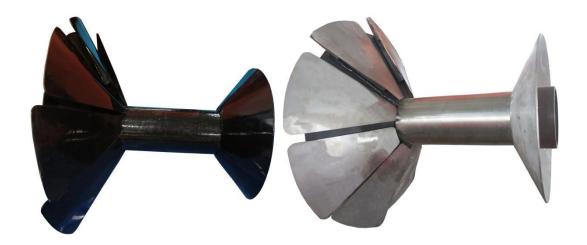

### Rotary Blade

Configuration the high quality and international standard rotary blade, convenient client order nearby.

#### Rolling Plate Material

Two type: one is Manganese steel, and another is white steel (Higher hardness, low wear and tear and no soil).