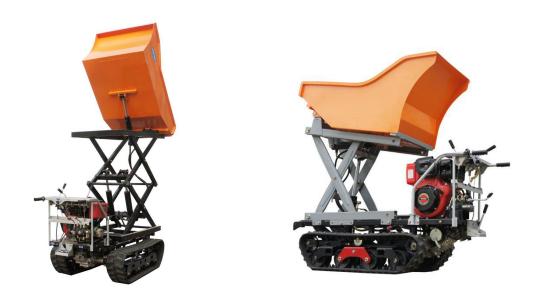

# Mini crawler type truck dumper

Engine: Huasheng gas engine 10HP / Changfa diesel engine 10HP.

Loading weight: 500-600KG.

Compact structure, good stability; crawler walking, small radius of gyration.

Left side Main picture (Email: walijixie@126.com)

Left side Main picture

Right side Main picture

| Model                 | WL-350                    |
|-----------------------|---------------------------|
| Name                  | Crawler type dumper       |
| Overall size          | 1960*700*1150 mm          |
| Net weight            | 350 KG                    |
| Engine model          | Gas engine /diesel engine |
| Engine power          | 6.8KW /( 10 HP)           |
| Container size        | 1450x700x300 mm           |
| Loading weight        | 500 KG                    |
| Gear box              | 3+1*2                     |
| Dump type             | Manual or hydraulic       |
| Remote control system | Optional configuration    |
| Start type            | Electric                  |
| Pedrail length        | 800 mm                    |
| Pedrail width         | 180 mm                    |
| Work speed            | F1.8-6.1/B1.8-3.6 km/h    |
| Ground distance       | 140 mm                    |