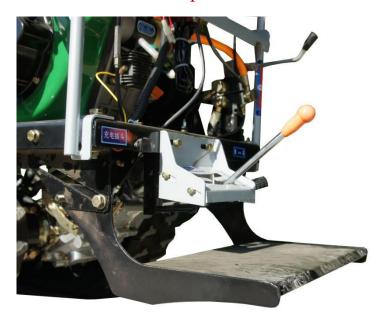

#### Telescopic Pedal

Optional the Telescopic pedal according to customer need, it can reduce working strength, it's also can work in Swamp and Wetland.