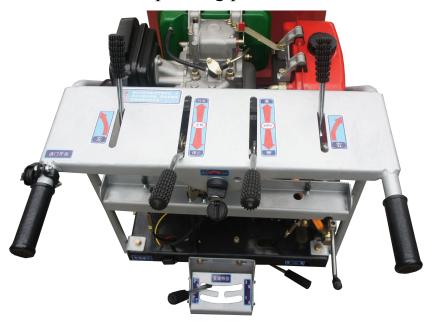

### Operating platform

Operating platform: included the Left turn, right turn, clutch, hydraulic dump, throttle control.

Optional configuration: the wireless remote control system

Wireless remote control receiving device Wireless Remote Controller

#### Gear Box Main Picture.

Configuration gear box: (3+1)\*2 configuration the high and low speed), Adapt to different road conditions for transportation operations.