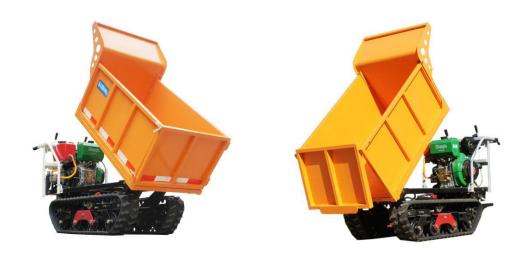

#### Hydraulic dumper system

Configuration the high quality hydraulic motor and hydraulic cylinder for configuration our machine, in order to satisfied the high Intensity Work

Rubber pedrail

Configuration the top quality rubber tracks and the addition of steel wire and steel sheets in the track increase the service life and wear resistance of the track.(wechat: +86-15165525420).

Container shape: we can according to client offer the design paper to produce, and we have more than 5 kinds of container for client choose.