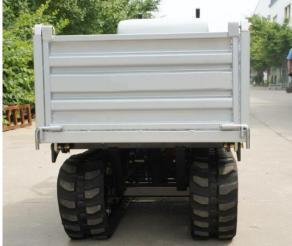

# Mini crawler type truck dumper

Engine: Huasheng gas engine 10HP / Changfa diesel engine 10HP.

Loading weight: 500-600KG.

Compact structure, good stability; crawler walking, small radius of gyration.

Left side Main picture (Email: walijixie@126.com)

Left side Main picture

Right side Main picture

| Model                 | WL-350                    |
|-----------------------|---------------------------|
| Name                  | Crawler type dumper       |
| Overall size          | 1960*700*1150 mm          |
| Net weight            | 350 KG                    |
| Engine model          | Gas engine /diesel engine |
| Engine power          | 6.8KW /( 10 HP)           |
| Container size        | 1450x700x300 mm           |
| Loading weight        | 500 KG                    |
| Gear box              | 3+1*2                     |
| Dump type             | Manual or hydraulic       |
| Remote control system | Optional configuration    |
| Start type            | Electric                  |
| Pedrail length        | 800 mm                    |
| Pedrail width         | 180 mm                    |
| Work speed            | F1.8-6.1/B1.8-3.6 km/h    |
| Ground distance       | 140 mm                    |