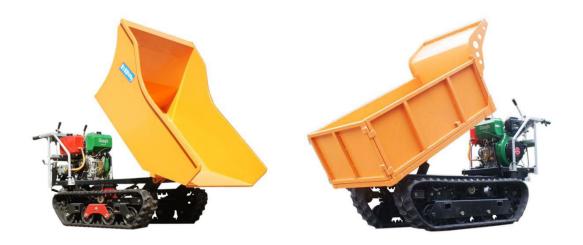

#### Hydraulic dumper system

Configuration the high quality hydraulic motor and hydraulic cylinder for configuration our machine, in order to satisfied the high Intensity Work

Rubber pedrail

Configuration the top quality rubber tracks and the addition of steel wire and steel sheets in the track increase the service life and wear resistance of the track.(wechat: +86-15165525420).

Container shape: we can according to client offer the design paper to produce, and we have more than 5 kinds of container for client choose.