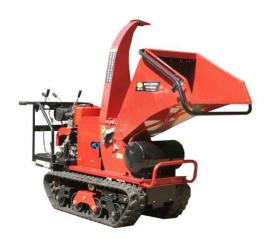

## Mini Crawler Type Garden Machine Series

mini crawler type truck dumper 500KG

mini crawler type truck dumper 1000KG (palm garden transporter)

mini crawler type truck dumper with lift container

Crawler type wood shredder