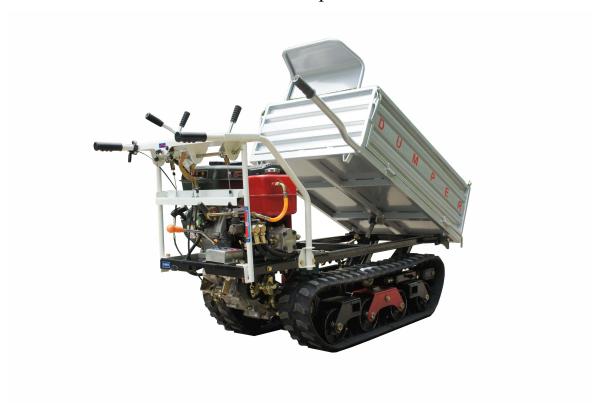

#### Gear Box Main Picture.

Configuration gear box: (3+1)\*2 configuration the high and low speed), Adapt to different road conditions for transportation operations.

#### **Engine Power System**

Mitsubishi gasoline engine 10 HP Changfa 186Fdiesel engine 10HP Or Huasheng gas engine 10HP. Also can according to client request to optional engine.

#### Hydraulic dumper system

Configuration the high quality hydraulic motor and hydraulic cylinder for configuration our machine, in order to satisfied the high Intensity Work

Rubber pedrail

Configuration the top quality rubber tracks and the addition of steel wire and steel sheets in the track increase the service life and wear resistance of the track.(wechat: +86-15165525420).

#### Chassis walking system

special chassis design, update the foreign technology, crawler middle supporting wheel, supporting wheel is very flexible, especially through the rugged different road. (wechat: +86-15165525420).

### Operating platform

Operating platform: included the Left turn, right turn, clutch, hydraulic dump, throttle control.

Optional configuration: the wireless remote control system

Wireless remote control receiving device Wireless Remote Controller