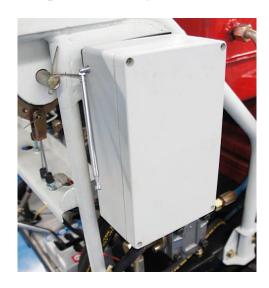

### Operating platform

Operating platform: included the Left turn, right turn, clutch, hydraulic dump, throttle control.

Optional configuration: the wireless remote control system

Wireless remote control receiving device Wireless Remote Controller

Wireless remote control advantage: lower cost, lower failure rate, reduce Operator's Work Intensity and Increasing Safety Performance.

Overall size: the chassis system max width is 68 cm, have the lower request for the different road, it's suitable the family used and small zone garden to choose.