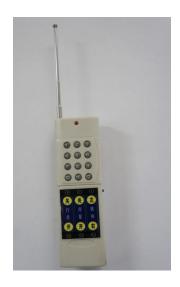

### Operating platform

Operating platform: included the Left turn, right turn, clutch, hydraulic dump, throttle control.

Optional configuration: the wireless remote control system

Wireless remote control receiving device Wireless Remote Controller

Wireless remote control advantage: lower cost, lower failure rate, reduce Operator's Work Intensity and Increasing Safety Performance.

Overall size: the chassis system max width is 68 cm, have the lower request for the different road, it's suitable the family used and small zone garden to choose.