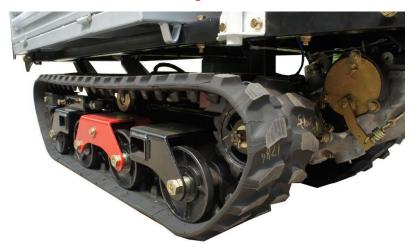

#### Chassis walking system

special chassis design, update the foreign technology, crawler middle supporting wheel, supporting wheel is very flexible, especially through the rugged different road. (wechat: +86-15165525420).