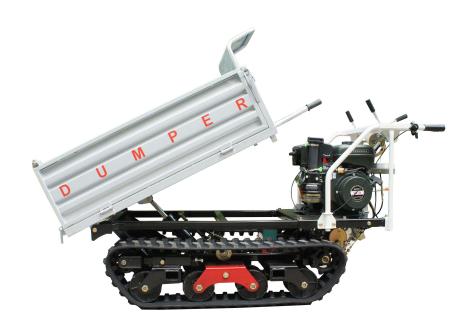

Left side Main picture

Right side Main picture

| Model                 | WL-350                    |
|-----------------------|---------------------------|
| Name                  | Crawler type dumper       |
| Overall size          | 1960*700*1150 mm          |
| Net weight            | 350 KG                    |
| Engine model          | Gas engine /diesel engine |
| Engine power          | 6.8KW /( 10 HP)           |
| Container size        | 1450x700x300 mm           |
| Loading weight        | 500 KG                    |
| Gear box              | 3+1*2                     |
| Dump type             | Manual or hydraulic       |
| Remote control system | Optional configuration    |
| Start type            | Electric                  |
| Pedrail length        | 800 mm                    |
| Pedrail width         | 180 mm                    |
| Work speed            | F1.8-6.1/B1.8-3.6 km/h    |
| Ground distance       | 140 mm                    |