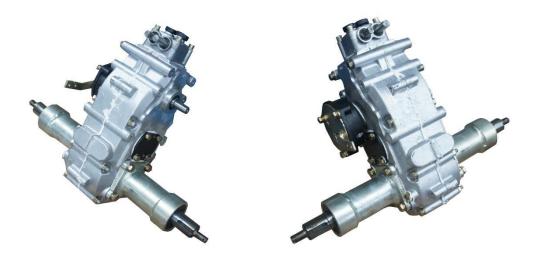

#### Gear Box Main Picture.

Configuration gear box: (3+1)\*2 configuration the high and low speed), Adapt to different road conditions for transportation operations.