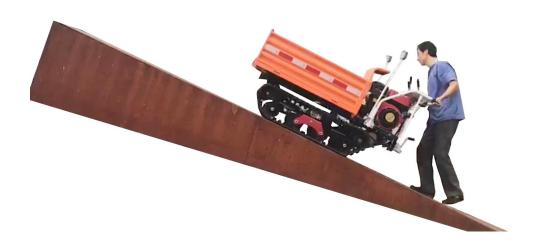

#### Climbing state

Reasons for choosing our machines: The climbing angle more than 30 degrees with loading weight 500 kg.