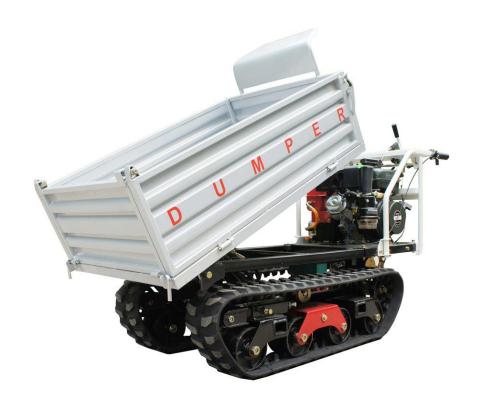

# Mini crawler type truck dumper

Engine: Huasheng gas engine 10HP / Changfa diesel engine 10HP.

Loading weight: 500-600KG.

Compact structure, good stability; crawler walking, small radius of gyration.

Left side Main picture (Email: walijixie@126.com)

Left side Main picture

Right side Main picture

| Model                 | WL-350                    |
|-----------------------|---------------------------|
| Name                  | Crawler type dumper       |
| Overall size          | 1960*700*1150 mm          |
| Net weight            | 350 KG                    |
| Engine model          | Gas engine /diesel engine |
| Engine power          | 6.8KW /( 10 HP)           |
| Container size        | 1450x700x300 mm           |
| Loading weight        | 500 KG                    |
| Gear box              | 3+1*2                     |
| Dump type             | Manual or hydraulic       |
| Remote control system | Optional configuration    |
| Start type            | Electric                  |
| Pedrail length        | 800 mm                    |
| Pedrail width         | 180 mm                    |
| Work speed            | F1.8-6.1/B1.8-3.6 km/h    |
| Ground distance       | 140 mm                    |