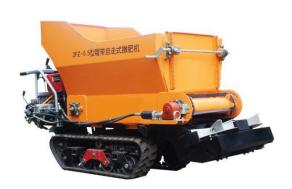

Crawler type garden work platform

Mini crawler type hydraulic motor drive fertilizer spreader