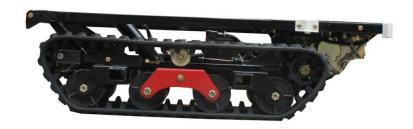

# Mini crawler type truck dumper

Engine: Huasheng gas engine 10HP / Changfa diesel engine 10HP.

Loading weight: 500-600KG.

Compact structure, good stability; crawler walking, small radius of gyration.

Left side Main picture (Email: walijixie@126.com)

Left side Main picture

Right side Main picture

| Model                 | WL-350                    |
|-----------------------|---------------------------|
| Name                  | Crawler type dumper       |
| Overall size          | 1960*700*1150 mm          |
| Net weight            | 350 KG                    |
| Engine model          | Gas engine /diesel engine |
| Engine power          | 6.8KW /( 10 HP)           |
| Container size        | 1450x700x300 mm           |
| Loading weight        | 500 KG                    |
| Gear box              | 3+1*2                     |
| Dump type             | Manual or hydraulic       |
| Remote control system | Optional configuration    |
| Start type            | Electric                  |
| Pedrail length        | 800 mm                    |
| Pedrail width         | 180 mm                    |
| Work speed            | F1.8-6.1/B1.8-3.6 km/h    |
| Ground distance       | 140 mm                    |

#### Chassis walking system

special chassis design, update the foreign technology, crawler middle supporting wheel, supporting wheel is very flexible, especially through the rugged different road. (wechat: +86-15165525420).

#### Hydraulic dumper system

Configuration the high quality hydraulic motor and hydraulic cylinder for configuration our machine, in order to satisfied the high Intensity Work

Rubber pedrail

Configuration the top quality rubber tracks and the addition of steel wire and steel sheets in the track increase the service life and wear resistance of the track.(wechat: +86-15165525420).