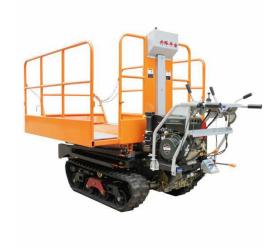

## Mini Crawler Type Garden Machine Series

mini crawler type truck dumper 500KG

mini crawler type truck dumper 1000KG (palm garden transporter)

mini crawler type truck dumper with lift container

Crawler type wood shredder