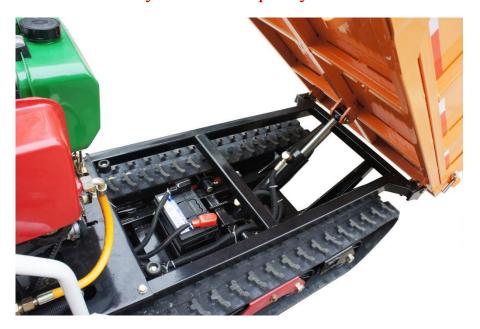

#### Hydraulic dumper system

Configuration the high quality hydraulic motor and hydraulic cylinder for configuration our machine, in order to satisfied the high Intensity Work

Rubber pedrail

Configuration the top quality rubber tracks and the addition of steel wire and steel sheets in the track increase the service life and wear resistance of the track.(wechat: +86-15165525420).