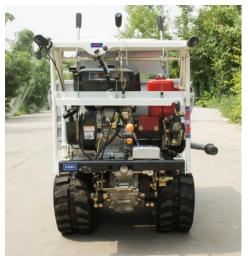

#### **Engine Power System**

Mitsubishi gasoline engine 10 HP Changfa 186Fdiesel engine 10HP Or Huasheng gas engine 10HP. Also can according to client request to optional engine.

#### Hydraulic dumper system

Configuration the high quality hydraulic motor and hydraulic cylinder for configuration our machine, in order to satisfied the high Intensity Work

Rubber pedrail

Configuration the top quality rubber tracks and the addition of steel wire and steel sheets in the track increase the service life and wear resistance of the track.(wechat: +86-15165525420).

#### Chassis walking system

special chassis design, update the foreign technology, crawler middle supporting wheel, supporting wheel is very flexible, especially through the rugged different road. (wechat: +86-15165525420).