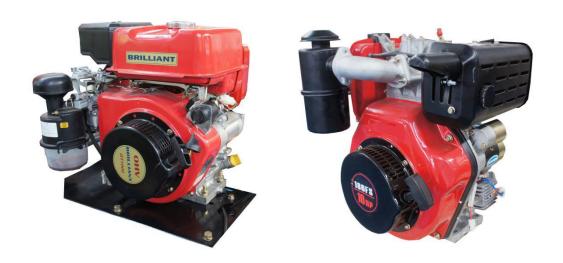

#### **Engine Power System**

Mitsubishi gasoline engine 10 HP Changfa 186Fdiesel engine 10HP Or Huasheng gas engine 10HP. Also can according to client request to optional engine.