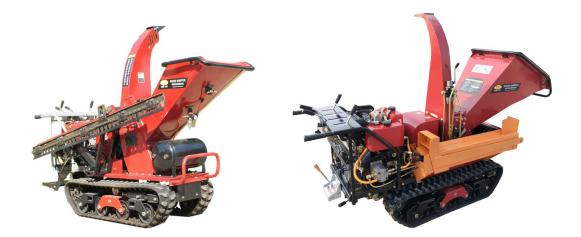

# Mini crawler type garden wood shredder

Engine: Huasheng gas engine 10HP / Mitsubishi gasoline engine 10HP.Attachment: Hedge trimmer, wood splitter, wood shredder.Compact structure, good stability; crawler walking, small radius of gyration.

#### Light side Main picture (Email: walijixie@126.com)

### Main picture of the left side (Email: walijixie@126.com)

Right Side Main picture (www.walijixie.com).

| Model                 | WL-350S                                |
|-----------------------|----------------------------------------|
| Name                  | Crawler type dumper with wood shredder |
| Overall size          | 1960*700*1450 mm                       |
| Net weight            | 450 KG                                 |
| Engine model          | Changfa diesel engine 10HP             |
| Shredder diameter     | Max 10 cm                              |
| Attachment            | Optional Pneumatic scissors            |
| Air compressor        | Drive Fast joint Pneumatic scissors    |
| Gear box              | 3+1*2                                  |
| Remote control system | Optional configuration                 |
| Start type            | Electric                               |
| Pedrail length        | 800 mm                                 |
| Pedrail width         | 180 mm                                 |
| Work speed            | F1.8-6.1/B1.8-3.6 km/h                 |
| Ground distance       | 140 mm                                 |