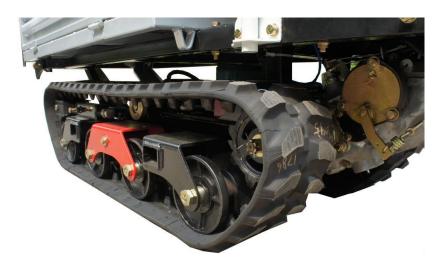

#### Chassis Walking System

Configuration the top quality rubber tracks and the addition of steel wire and steel sheets in the track increase the service life and wear resistance of the track.

Optional the Telescopic pedal according to customer need, it can reduce working strength, it's also can work in Swamp and Wetland. Ultra-large size inlet and outlet