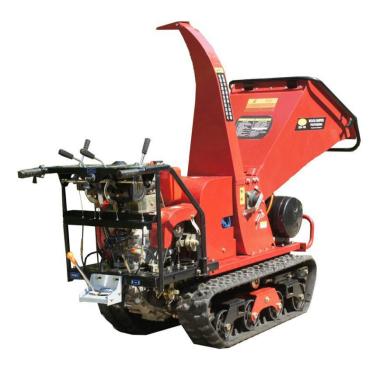

### Main picture of the left side (Email: walijixie@126.com)

Right Side Main picture (www.walijixie.com).

| Model                 | WL-350S                                |
|-----------------------|----------------------------------------|
| Name                  | Crawler type dumper with wood shredder |
| Overall size          | 1960*700*1450 mm                       |
| Net weight            | 450 KG                                 |
| Engine model          | Changfa diesel engine 10HP             |
| Shredder diameter     | Max 10 cm                              |
| Attachment            | Optional Pneumatic scissors            |
| Air compressor        | Drive Fast joint Pneumatic scissors    |
| Gear box              | 3+1*2                                  |
| Remote control system | Optional configuration                 |
| Start type            | Electric                               |
| Pedrail length        | 800 mm                                 |
| Pedrail width         | 180 mm                                 |
| Work speed            | F1.8-6.1/B1.8-3.6 km/h                 |
| Ground distance       | 140 mm                                 |