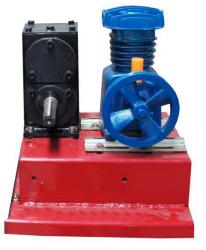

#### Gear Box Configuration Picture.

Configuration the gear box: (3+1)\*2 configuration the high and low speed), Adapt to different road conditions for transportation operations.