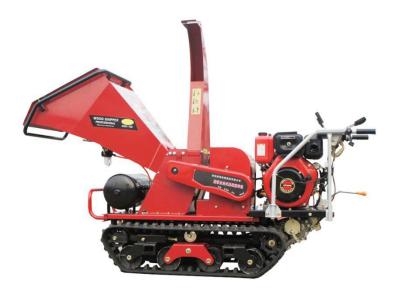

#### Light side Main picture (Email: walijixie@126.com)

### Main picture of the left side (Email: walijixie@126.com)

Right Side Main picture (www.walijixie.com).

| Model                 | WL-350S                                |
|-----------------------|----------------------------------------|
| Name                  | Crawler type dumper with wood shredder |
| Overall size          | 1960*700*1450 mm                       |
| Net weight            | 450 KG                                 |
| Engine model          | Changfa diesel engine 10HP             |
| Shredder diameter     | Max 10 cm                              |
| Attachment            | Optional Pneumatic scissors            |
| Air compressor        | Drive Fast joint Pneumatic scissors    |
| Gear box              | 3+1*2                                  |
| Remote control system | Optional configuration                 |
| Start type            | Electric                               |
| Pedrail length        | 800 mm                                 |
| Pedrail width         | 180 mm                                 |
| Work speed            | F1.8-6.1/B1.8-3.6 km/h                 |
| Ground distance       | 140 mm                                 |