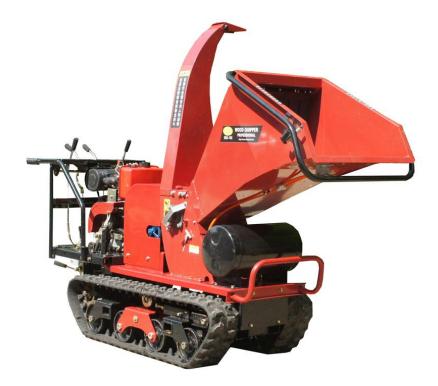

#### Light side Main picture (Email: walijixie@126.com)

### Main picture of the left side (Email: walijixie@126.com)

Right Side Main picture (www.walijixie.com).

| Model                 | WL-350S                                |
|-----------------------|----------------------------------------|
| Name                  | Crawler type dumper with wood shredder |
| Overall size          | 1960*700*1450 mm                       |
| Net weight            | 450 KG                                 |
| Engine model          | Changfa diesel engine 10HP             |
| Shredder diameter     | Max 10 cm                              |
| Attachment            | Optional Pneumatic scissors            |
| Air compressor        | Drive Fast joint Pneumatic scissors    |
| Gear box              | 3+1*2                                  |
| Remote control system | Optional configuration                 |
| Start type            | Electric                               |
| Pedrail length        | 800 mm                                 |
| Pedrail width         | 180 mm                                 |
| Work speed            | F1.8-6.1/B1.8-3.6 km/h                 |
| Ground distance       | 140 mm                                 |