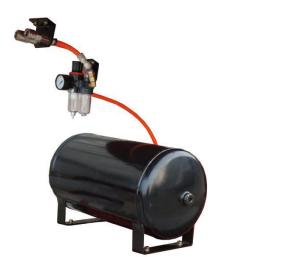

#### Pneumatic system

Configuration the Air Pump, Storage Tank and Pneumatic Scissors, client can configuration the Quick link shears to work.