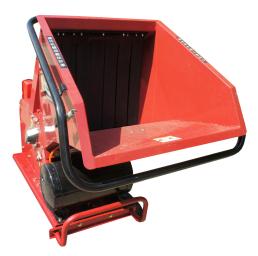

## Mini Crawler Type Garden Machine Series

mini crawler type truck dumper 500KG

mini crawler type truck dumper 1000KG (palm garden transporter)

mini crawler type truck dumper with lift container

Crawler type wood shredder