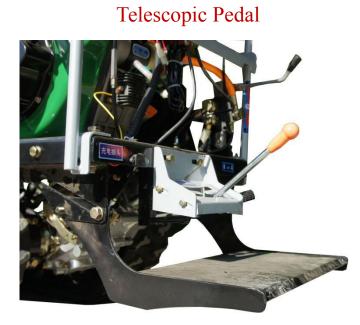

#### Chassis Walking System

Configuration the top quality rubber tracks and the addition of steel wire and steel sheets in the track increase the service life and wear resistance of the track.

Optional the Telescopic pedal according to customer need, it can reduce working strength, it's also can work in Swamp and Wetland. Ultra-large size inlet and outlet