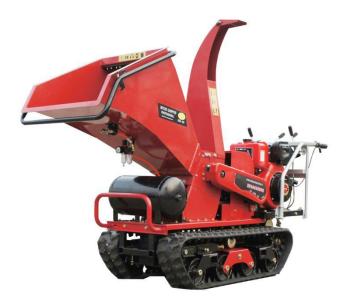

### Main picture of the left side (Email: walijixie@126.com)

Right Side Main picture (www.walijixie.com).

| Model                 | WL-350S                                |
|-----------------------|----------------------------------------|
| Name                  | Crawler type dumper with wood shredder |
| Overall size          | 1960*700*1450 mm                       |
| Net weight            | 450 KG                                 |
| Engine model          | Changfa diesel engine 10HP             |
| Shredder diameter     | Max 10 cm                              |
| Attachment            | Optional Pneumatic scissors            |
| Air compressor        | Drive Fast joint Pneumatic scissors    |
| Gear box              | 3+1*2                                  |
| Remote control system | Optional configuration                 |
| Start type            | Electric                               |
| Pedrail length        | 800 mm                                 |
| Pedrail width         | 180 mm                                 |
| Work speed            | F1.8-6.1/B1.8-3.6 km/h                 |
| Ground distance       | 140 mm                                 |