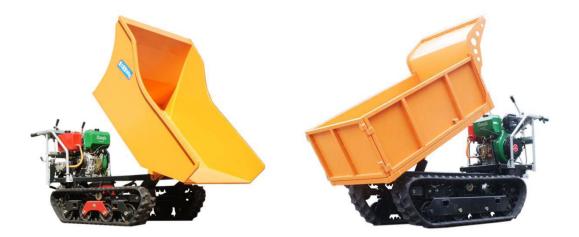

## Mini Crawler Type Garden Machine Series

mini crawler type truck dumper 500KG

mini crawler type truck dumper 1000KG (palm garden transporter)

mini crawler type truck dumper with lift container

Crawler type wood shredder