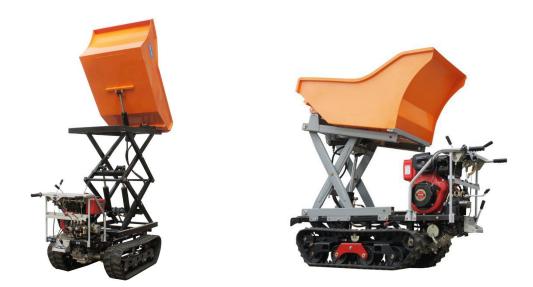

## Mini Crawler Type Garden Machine Series

mini crawler type truck dumper 500KG

mini crawler type truck dumper 1000KG (palm garden transporter)

mini crawler type truck dumper with lift container

Crawler type wood shredder