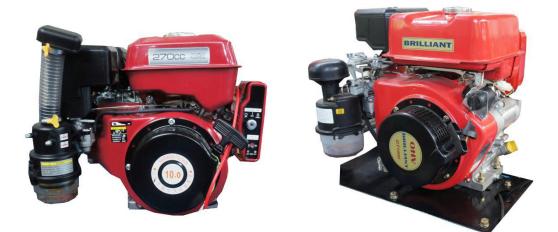

#### Engine Power System

Huasheng gas engine 10HPMitsubishi gasoline engine 10 HPWe can provide power matching standards according to customer needs.