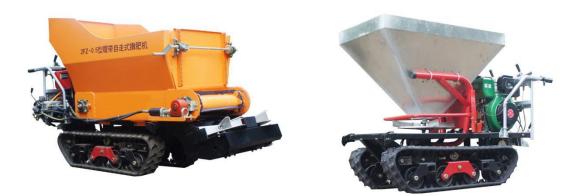

## Mini crawler type hydraulic motor drive fertilizer spreader (MB:+86-15165525420).