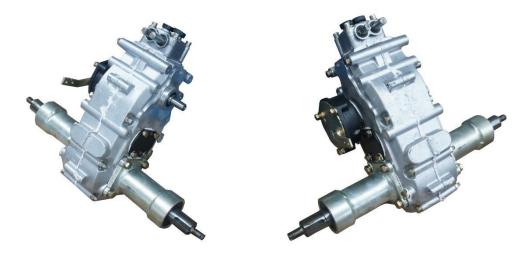

#### Gear Box Configuration Picture.

Configuration the gear box: (3+1)\*2 configuration the high and low speed), Adapt to different road conditions for transportation operations.