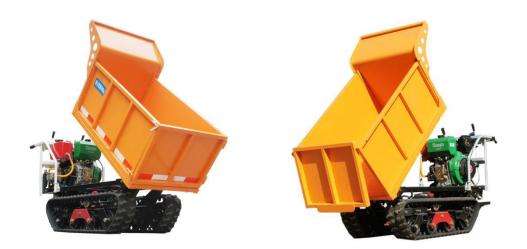

## Mini Crawler Type Garden Machine Series

mini crawler type truck dumper 500KG

mini crawler type truck dumper 1000KG (palm garden transporter)

mini crawler type truck dumper with lift container

Crawler type wood shredder