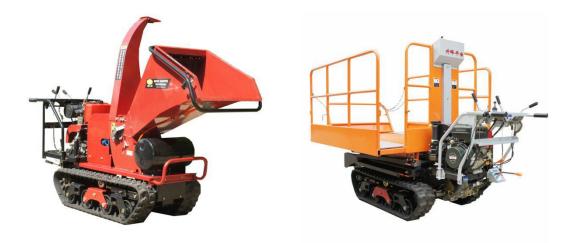

# Mini crawler type garden wood shredder

Engine: Huasheng gas engine 10HP / Mitsubishi gasoline engine 10HP.Attachment: Hedge trimmer, wood splitter, wood shredder.Compact structure, good stability; crawler walking, small radius of gyration.

## Mini Crawler Type Garden Machine Series

mini crawler type truck dumper 500KG

mini crawler type truck dumper 1000KG (palm garden transporter)

mini crawler type truck dumper with lift container

Crawler type wood shredder

Crawler type garden work platform