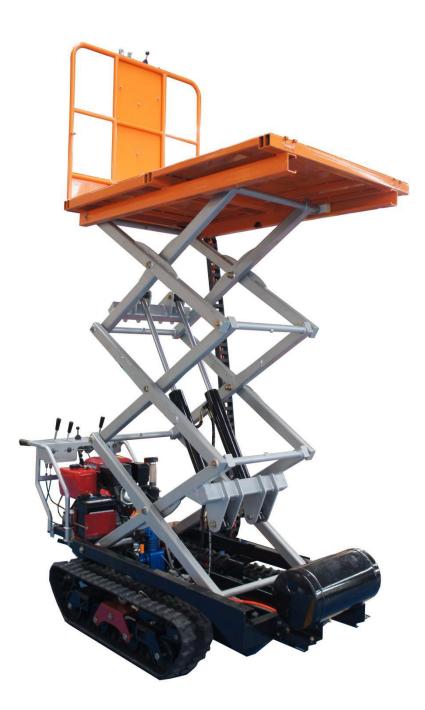

# Multifunction crawler garden work platform

Engine: Huasheng gas engine 10HP

Loading weight: 500KG.

Lift height: max 2200 mm.

Compact structure, good stability; crawler walking, small radius of

gyration.

Left side Main picture (wechat:+86-15165525420)

Right Side Main picture (www.walijixie.com).

Right front Main picture (Email: walijixie@126.com)

| Model                     | 3GP-120                                  |
|---------------------------|------------------------------------------|
| Machine type              | Mini crawler self propeleld              |
| Overall size              | 2320x1020x1350 mm                        |
| Work platform max height  | 2200 mm                                  |
| Work platform low height  | 700 mm                                   |
| Work platform lift height | 1500 mm                                  |
| Net weight                | 732 KG                                   |
| Gear box                  | 3+1*2                                    |
| Work platform Max width   | 1680 mm                                  |
| Max load                  | 360 KG                                   |
| Engine                    | Huasheng Gas engine 10PH                 |
| Bilateral extension       | Lift and right 30cm (Manual)             |
| Air pump                  | Work 2 PCS Pneumatic scissors (Optional) |

### Double hydraulic cylinder lifting system

Configuration the high quality hydraulic motor and double hydraulic cylinder lifting system, More stable and safer. Max lift height is 2200 mm (wechat:15165525420).

Overall size: the max width is 1680mm, and the max lift height 2200 mm, the left and right side can manual open 30cm, it's more suitable the small zone garden and family used.

Chassis Walking System

Configuration the top quality rubber tracks and the addition of steel wire and steel sheets in the track increase the service life and wear resistance of the track.