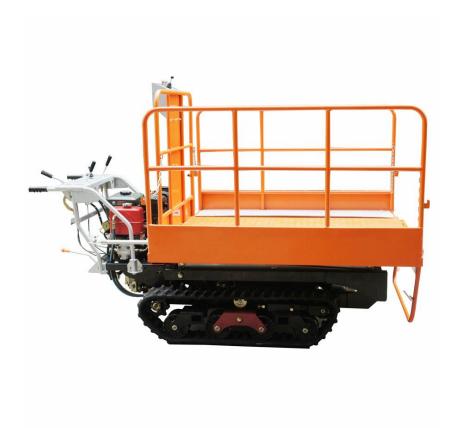

Right Side Main picture (www.walijixie.com).

Right front Main picture (Email: walijixie@126.com)

| Model                     | 3GP-120                                  |
|---------------------------|------------------------------------------|
| Machine type              | Mini crawler self propeleld              |
| Overall size              | 2320x1020x1350 mm                        |
| Work platform max height  | 2200 mm                                  |
| Work platform low height  | 700 mm                                   |
| Work platform lift height | 1500 mm                                  |
| Net weight                | 732 KG                                   |
| Gear box                  | 3+1*2                                    |
| Work platform Max width   | 1680 mm                                  |
| Max load                  | 360 KG                                   |
| Engine                    | Huasheng Gas engine 10PH                 |
| Bilateral extension       | Lift and right 30cm (Manual)             |
| Air pump                  | Work 2 PCS Pneumatic scissors (Optional) |

Overall size: the max width is 1680mm, and the max lift height 2200 mm, the left and right side can manual open 30cm, it's more suitable the small zone garden and family used.

Chassis Walking System

Configuration the top quality rubber tracks and the addition of steel wire and steel sheets in the track increase the service life and wear resistance of the track.