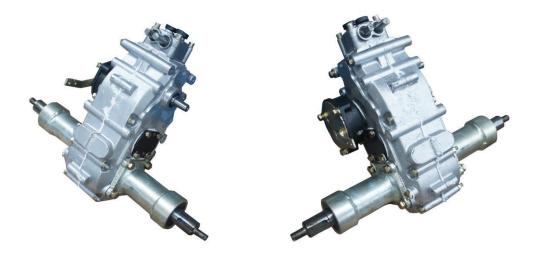

Gear Box Configuration

Configuration the gear box: (3+1)\*2 configuration the high and low speed), Adapt to different road conditions for transportation operations.