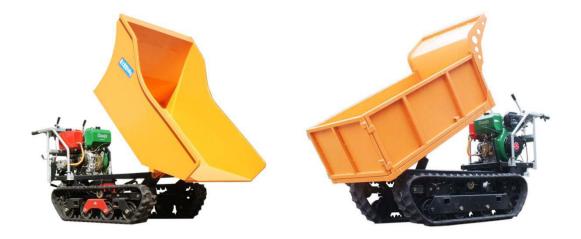

# Multifunction crawler garden work platform

Engine: Huasheng gas engine 10HP

Loading weight: 500KG.

Lift height: max 2200 mm.

Compact structure, good stability; crawler walking, small radius of

gyration.

Left side Main picture (wechat:+86-15165525420)

## Mini Crawler Type Garden Machine Series

mini crawler type truck dumper 500KG

mini crawler type truck dumper 1000KG (palm garden transporter)

mini crawler type truck dumper with lift container

Crawler type wood shredder