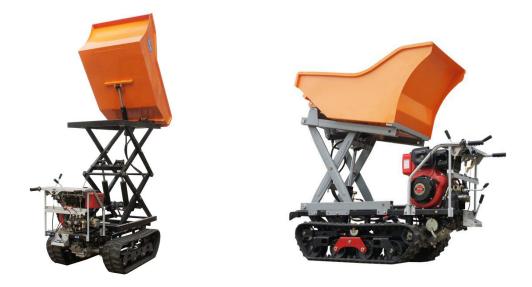

# Multifunction crawler garden work platform

Engine: Huasheng gas engine 10HP

Loading weight: 500KG.

Lift height: max 2200 mm.

Compact structure, good stability; crawler walking, small radius of

gyration.

Left side Main picture (wechat:+86-15165525420)

### Double hydraulic cylinder lifting system

Configuration the high quality hydraulic motor and double hydraulic cylinder lifting system, More stable and safer. Max lift height is 2200 mm (wechat:15165525420).

Overall size: the max width is 1680mm, and the max lift height 2200 mm, the left and right side can manual open 30cm, it's more suitable the small zone garden and family used.

Chassis Walking System

Configuration the top quality rubber tracks and the addition of steel wire and steel sheets in the track increase the service life and wear resistance of the track.

Crawler type garden work platform