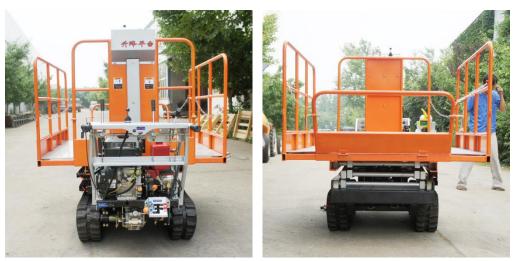

Right Side Main picture (www.walijixie.com).

Right front Main picture (Email: walijixie@126.com)

| Model                     | 3GP-120                                  |
|---------------------------|------------------------------------------|
| Machine type              | Mini crawler self propeleld              |
| Overall size              | 2320x1020x1350 mm                        |
| Work platform max height  | 2200 mm                                  |
| Work platform low height  | 700 mm                                   |
| Work platform lift height | 1500 mm                                  |
| Net weight                | 732 KG                                   |
| Gear box                  | 3+1*2                                    |
| Work platform Max width   | 1680 mm                                  |
| Max load                  | 360 KG                                   |
| Engine                    | Huasheng Gas engine 10PH                 |
| Bilateral extension       | Lift and right 30cm (Manual)             |
| Air pump                  | Work 2 PCS Pneumatic scissors (Optional) |

Overall size: the max width is 1680mm, and the max lift height 2200 mm, the left and right side can manual open 30cm, it's more suitable the small zone garden and family used.

Chassis Walking System

Configuration the top quality rubber tracks and the addition of steel wire and steel sheets in the track increase the service life and wear resistance of the track.