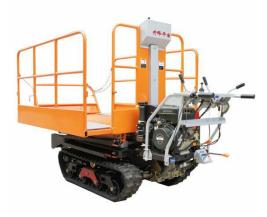

# Multifunction crawler garden work platform

Engine: Huasheng gas engine 10HP

Loading weight: 500KG.

Lift height: max 2200 mm.

Compact structure, good stability; crawler walking, small radius of

gyration.

Left side Main picture (wechat:+86-15165525420)

Right Side Main picture (www.walijixie.com).

Right front Main picture (Email: walijixie@126.com)

| Model                     | 3GP-120                                  |
|---------------------------|------------------------------------------|
| Machine type              | Mini crawler self propeleld              |
| Overall size              | 2320x1020x1350 mm                        |
| Work platform max height  | 2200 mm                                  |
| Work platform low height  | 700 mm                                   |
| Work platform lift height | 1500 mm                                  |
| Net weight                | 732 KG                                   |
| Gear box                  | 3+1*2                                    |
| Work platform Max width   | 1680 mm                                  |
| Max load                  | 360 KG                                   |
| Engine                    | Huasheng Gas engine 10PH                 |
| Bilateral extension       | Lift and right 30cm (Manual)             |
| Air pump                  | Work 2 PCS Pneumatic scissors (Optional) |

Crawler type garden work platform