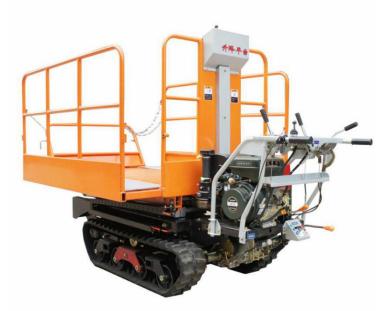

# Multifunction crawler garden work platform

Engine: Huasheng gas engine 10HP

Loading weight: 500KG.

Lift height: max 2200 mm.

Compact structure, good stability; crawler walking, small radius of

gyration.

Left side Main picture (wechat:+86-15165525420)

Right Side Main picture (www.walijixie.com).

Right front Main picture (Email: walijixie@126.com)

| Model                     | 3GP-120                                  |
|---------------------------|------------------------------------------|
| Machine type              | Mini crawler self propeleld              |
| Overall size              | 2320x1020x1350 mm                        |
| Work platform max height  | 2200 mm                                  |
| Work platform low height  | 700 mm                                   |
| Work platform lift height | 1500 mm                                  |
| Net weight                | 732 KG                                   |
| Gear box                  | 3+1*2                                    |
| Work platform Max width   | 1680 mm                                  |
| Max load                  | 360 KG                                   |
| Engine                    | Huasheng Gas engine 10PH                 |
| Bilateral extension       | Lift and right 30cm (Manual)             |
| Air pump                  | Work 2 PCS Pneumatic scissors (Optional) |

### Double hydraulic cylinder lifting system

Configuration the high quality hydraulic motor and double hydraulic cylinder lifting system, More stable and safer. Max lift height is 2200 mm (wechat:15165525420).