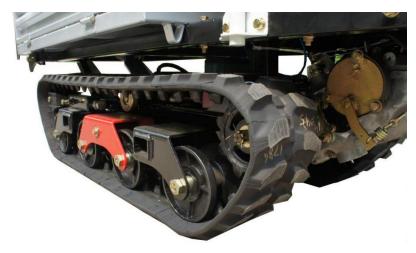

Overall size: the max width is 1680mm, and the max lift height 2200 mm, the left and right side can manual open 30cm, it's more suitable the small zone garden and family used.

Chassis Walking System

Configuration the top quality rubber tracks and the addition of steel wire and steel sheets in the track increase the service life and wear resistance of the track.