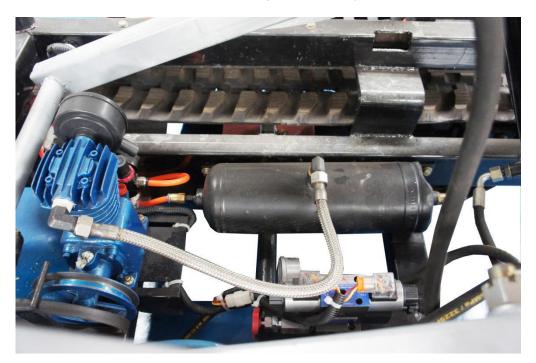

### Chassis walking control system

Configuration the Air Pump, Storage Tank and Pneumatic Scissors, client can configuration the Quick link shears to work.

Lift container control system

Configuration the Pneumatic Scissors Quick connector: configuration the

double quick connector and control the container lift and down.