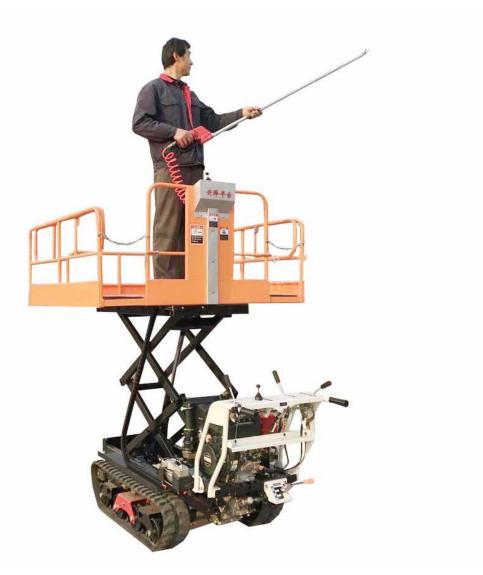

# Multifunction crawler garden work platform

Engine: Huasheng gas engine 10HP

Loading weight: 500KG.

Lift height: max 2200 mm.

Compact structure, good stability; crawler walking, small radius of

gyration.

Left side Main picture (wechat:+86-15165525420)

Right Side Main picture (www.walijixie.com).

Right front Main picture (Email: walijixie@126.com)

| Model                     | 3GP-120                                  |
|---------------------------|------------------------------------------|
| Machine type              | Mini crawler self propeleld              |
| Overall size              | 2320x1020x1350 mm                        |
| Work platform max height  | 2200 mm                                  |
| Work platform low height  | 700 mm                                   |
| Work platform lift height | 1500 mm                                  |
| Net weight                | 732 KG                                   |
| Gear box                  | 3+1*2                                    |
| Work platform Max width   | 1680 mm                                  |
| Max load                  | 360 KG                                   |
| Engine                    | Huasheng Gas engine 10PH                 |
| Bilateral extension       | Lift and right 30cm (Manual)             |
| Air pump                  | Work 2 PCS Pneumatic scissors (Optional) |

### Double hydraulic cylinder lifting system

Configuration the high quality hydraulic motor and double hydraulic cylinder lifting system, More stable and safer. Max lift height is 2200 mm (wechat:15165525420).

Overall size: the max width is 1680mm, and the max lift height 2200 mm, the left and right side can manual open 30cm, it's more suitable the small zone garden and family used.

Chassis Walking System

Configuration the top quality rubber tracks and the addition of steel wire and steel sheets in the track increase the service life and wear resistance of the track.