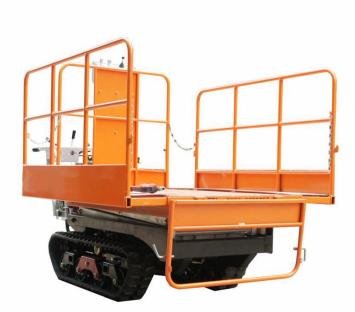

Right Side Main picture (www.walijixie.com).

Right front Main picture (Email: walijixie@126.com)

| Model                     | 3GP-120                                  |
|---------------------------|------------------------------------------|
| Machine type              | Mini crawler self propeleld              |
| Overall size              | 2320x1020x1350 mm                        |
| Work platform max height  | 2200 mm                                  |
| Work platform low height  | 700 mm                                   |
| Work platform lift height | 1500 mm                                  |
| Net weight                | 732 KG                                   |
| Gear box                  | 3+1*2                                    |
| Work platform Max width   | 1680 mm                                  |
| Max load                  | 360 KG                                   |
| Engine                    | Huasheng Gas engine 10PH                 |
| Bilateral extension       | Lift and right 30cm (Manual)             |
| Air pump                  | Work 2 PCS Pneumatic scissors (Optional) |

Overall size: the max width is 1680mm, and the max lift height 2200 mm, the left and right side can manual open 30cm, it's more suitable the small zone garden and family used.

Chassis Walking System

Configuration the top quality rubber tracks and the addition of steel wire and steel sheets in the track increase the service life and wear resistance of the track.