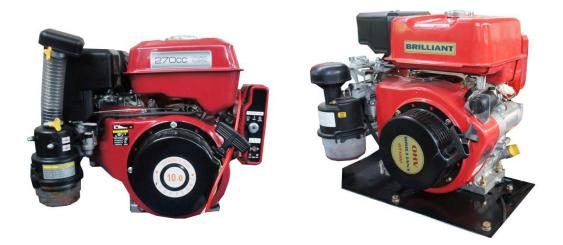

#### Engine Power System

Huasheng gas engine 10HPMitsubishi gasoline engine 10 HPWe can provide power matching standards according to customer needs.