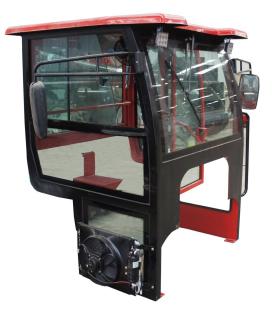

#### Closed cab with air condition

Optional assembly closed cab with air condition for different client request, Reduce the labor intensity of operator.