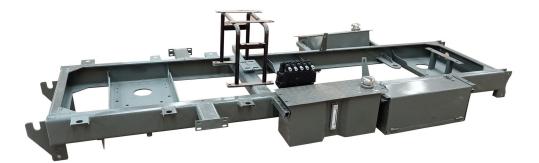

Chassis Girder Bracket

Configuration the Manganese Steel for Whole Material with with bending, and Antirust treatment by electrophoresis, More stable, more corrosion resistant. (MB: +86-15165525420).