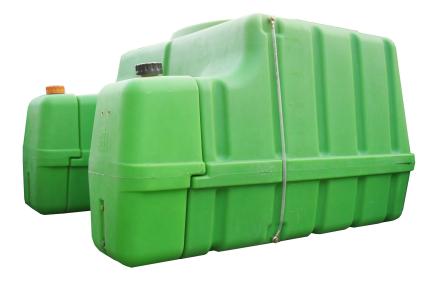

## PE material tank capacity

Have two size : 700 L or 1000 L for customer choose.