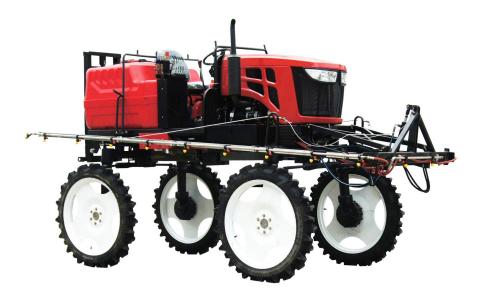

Left Front Main pictures (walijixie@126.com)

Right side Main pictures (wechat: walijixie)

Right Front Main pictures (walijixie@126.com)

| Model             | 3WPZ-700                                     |
|-------------------|----------------------------------------------|
| Engine            | Changchai diesel engine                      |
| Power             | 36.8kw(52HP)/2200r/min                       |
| Gear box          | 3 forward / 2 backwards                      |
| Tank capacity     | 700L                                         |
| Overall size      | 4950X1680X2300mm                             |
| Sprayer pump type | diaphragm pump /gear box pump                |
| Sprayer pump flow | 60L/min                                      |
| Sprayer boom type | 3 section of folding, automatic              |
| Work width        | 12 m                                         |
| Ground Clarence   | 1.05 m                                       |
| Sprayer nozzle    | Imported from spraying component / 23 nozzle |
| Net weight        | 1460 KG                                      |
| Start type        | Electric                                     |
| Stirring way      | return flow agitation                        |
| Work efficiency   | about 55 hectare/hour                        |
| Drive type        | 4WD and 4WS                                  |