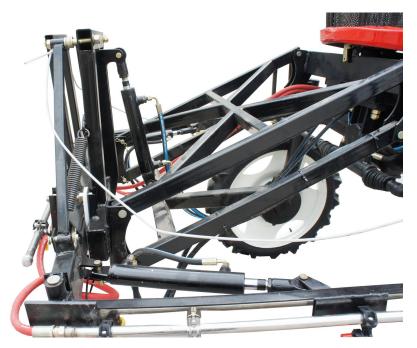

by electrophoresis, More stable, more corrosion resistant. (MB: +86-15165525420).

#### Closed cab with air condition



Optional assembly closed cab with air condition for different client request, Reduce the labor intensity of operator.

### Pneumatic tire and Solid tire



Pneumatic tire size 90cm or 120cm work for dry farmland.

Solid tire size 110 cm or 120 cm work for paddy field.

### hydraulic motor drive fertilizer spreader



the Stainless steel tank capacity 200L, and work width 6-10m.

## PE material tank capacity



Have two size : 700 L or 1000 L for customer choose.

#### Sprayer Boom and Sprayer Pump



Sprayer boom main body is stainless steel, and work width 12-15m. Configuration gear sprayer pump, have high quality and lower cost, High pressure and simple maintenance.



Sprayer boom body configuration the Balanced structure and Mi type structure, more Safer and stronger.

#### Sprayer Boom Body support

# Similar machines for paddy fields



Tractor mounted type fertilizer spreader (1000-2000 L)



Single side riding making machine for rice paddy field.