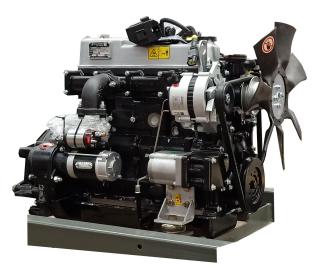

### Engine Power System

Configuration engine from China famous Changchai diesel engine and Quanchai diesel engine (36.8kw/52HP) for your choose.

Drive and steering system

Configuration the Drive axle standard width is 1.5m, and also can custom design 1.8m. (www.walijixie.com)