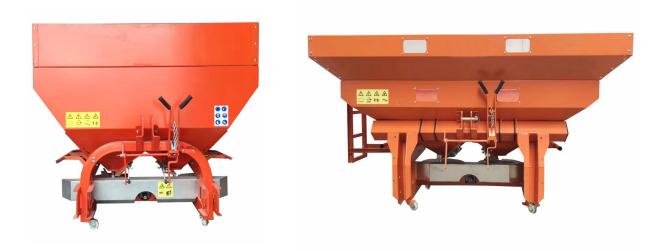

### hydraulic motor drive fertilizer spreader

the Stainless steel tank capacity 200L, and work width 6-10m.

# Similar machines for paddy fields

Tractor mounted type fertilizer spreader (1000-2000 L)

Single side riding making machine for rice paddy field.