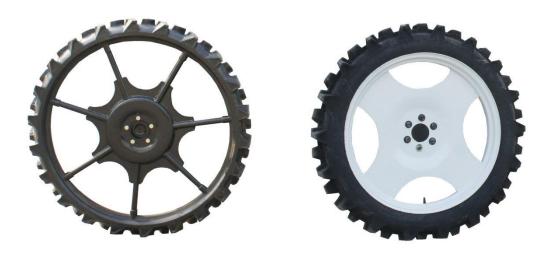

### Pneumatic tire and Solid tire

Pneumatic tire size 90cm or 120cm work for dry farmland.

Solid tire size 110 cm or 120 cm work for paddy field.