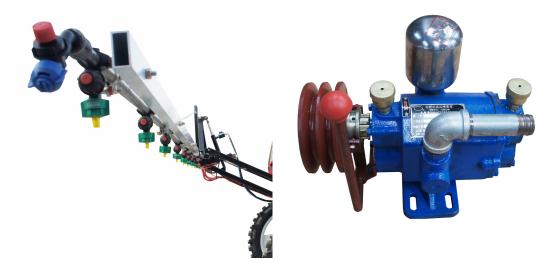

#### Sprayer Boom and Sprayer Pump

Sprayer boom main body is stainless steel, and work width 12-15m. Configuration gear sprayer pump, have high quality and lower cost, High pressure and simple maintenance.

Sprayer boom body configuration the Balanced structure and Mi type structure, more Safer and stronger.