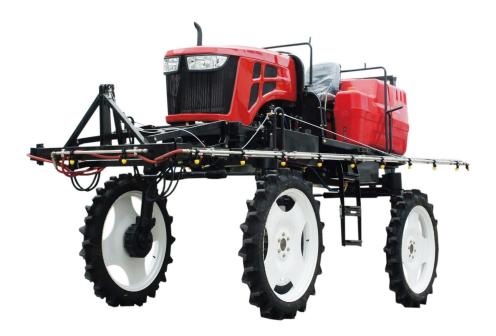

Left Front Main pictures (walijixie@126.com)

Right side Main pictures (wechat: walijixie)

Right Front Main pictures (walijixie@126.com)

| Model             | 3WPZ-700                                     |
|-------------------|----------------------------------------------|
| Engine            | Changchai diesel engine                      |
| Power             | 36.8kw(52HP)/2200r/min                       |
| Gear box          | 3 forward / 2 backwards                      |
| Tank capacity     | 700L                                         |
| Overall size      | 4950X1680X2300mm                             |
| Sprayer pump type | diaphragm pump /gear box pump                |
| Sprayer pump flow | 60L/min                                      |
| Sprayer boom type | 3 section of folding, automatic              |
| Work width        | 12 m                                         |
| Ground Clarence   | 1.05 m                                       |
| Sprayer nozzle    | Imported from spraying component / 23 nozzle |
| Net weight        | 1460 KG                                      |
| Start type        | Electric                                     |
| Stirring way      | return flow agitation                        |
| Work efficiency   | about 55 hectare/hour                        |
| Drive type        | 4WD and 4WS                                  |