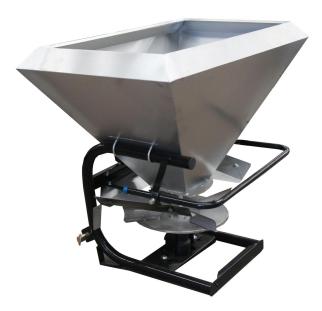

### hydraulic motor drive fertilizer spreader

the Stainless steel tank capacity 200L, and work width 6-10m.