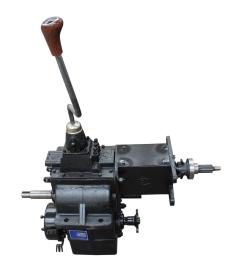

### Gear Box Main pictures

Configuration the wheel loader gear box (3+2)\*2 with high and low speed), this bear box good quality, Simple maintenance and low maintenance cost.