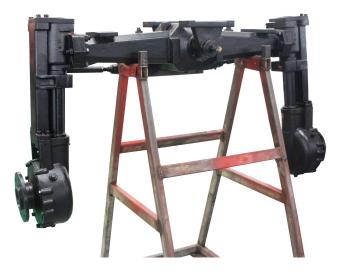

### Engine Power System

Configuration engine from China famous Changchai diesel engine and Quanchai diesel engine (36.8kw/52HP) for your choose.

Drive and steering system

Configuration the Drive axle standard width is 1.5m, and also can custom design 1.8m. (www.walijixie.com)