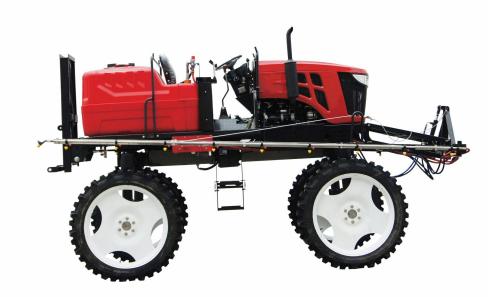

Left Front Main pictures (walijixie@126.com)

Right side Main pictures (wechat: walijixie)

Right Front Main pictures (walijixie@126.com)

| Model             | 3WPZ-700                                     |
|-------------------|----------------------------------------------|
| Engine            | Changchai diesel engine                      |
| Power             | 36.8kw(52HP)/2200r/min                       |
| Gear box          | 3 forward / 2 backwards                      |
| Tank capacity     | 700L                                         |
| Overall size      | 4950X1680X2300mm                             |
| Sprayer pump type | diaphragm pump /gear box pump                |
| Sprayer pump flow | 60L/min                                      |
| Sprayer boom type | 3 section of folding, automatic              |
| Work width        | 12 m                                         |
| Ground Clarence   | 1.05 m                                       |
| Sprayer nozzle    | Imported from spraying component / 23 nozzle |
| Net weight        | 1460 KG                                      |
| Start type        | Electric                                     |
| Stirring way      | return flow agitation                        |
| Work efficiency   | about 55 hectare/hour                        |
| Drive type        | 4WD and 4WS                                  |