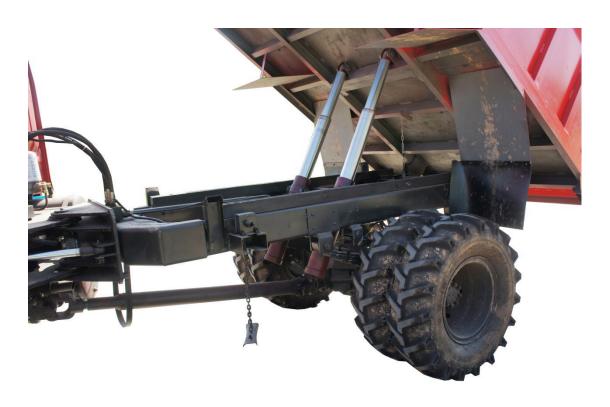

## all terrain articulated steer hydraulic dumper transporter tractor

Engine: Yunnei diesel 4100QB 90HP.

Driving and steering type: 4 wheel drive, articulated steering system.

Dump form: double cylinder dump.

Loading weight: 5000 KG.

Main machine pictures

Left Front Main pictures.

Right Front Main Pictures

| Model                         | WY-5000                                      |
|-------------------------------|----------------------------------------------|
| Machine Payload               | 5000 KG                                      |
| Dimensions                    | 5900x 2000x 2200 mm                          |
| Bucket Dimensions             | 3000x 2000x 600 mm                           |
| Wheelbase                     | 3000 mm                                      |
| Tread                         | 2000 mm                                      |
| Axle                          | Front1061/Rear 1061                          |
| Engine Model                  | Yunnei diesel engine 4100QB-2 90HP/3200r/min |
| Fuel Tank Capacity            | 70 Litres                                    |
| Battery Type                  | LT120*2                                      |
| Performance & Operating Range |                                              |
| Speed                         | 60km/h                                       |
| Mini Turning Radius           | 4.5m                                         |
| Gradability                   | 35°                                          |
| Gear Box                      | 8 Forward +2 Reverse with High/Low Gear      |
| Transfer Case                 | 330                                          |
| Brake Type                    | Air Brake                                    |
| Hand Brake                    | Pneumatic controlled valve                   |
| Front /Rear Tyre              | 9.5 x 16 Double Tyre                         |
| Hydraulic Pump Type           | Gear Pump                                    |
| Max. Discharge                | 8 Mpa                                        |
| Clutch                        | 14" Mechanical Actuated By Air Booster       |

## Configuration list of the whole machine

Yunnei 4100QB 4 cylinder water-cooled diesel engine with 90 HP.

Configuration the High and Low Speed Gearbox + articulated steer

System

Configuration of Heavy Vehicle Bridges

Configuration the Top Engineering Tire Kunlun Herringbone Tire

Fully enclosed cab can be equipped with air conditioning

Dual hydraulic cylinder dump

Brake system with gas storage tank

The front and rear axles are equipped with air-breaking brakes