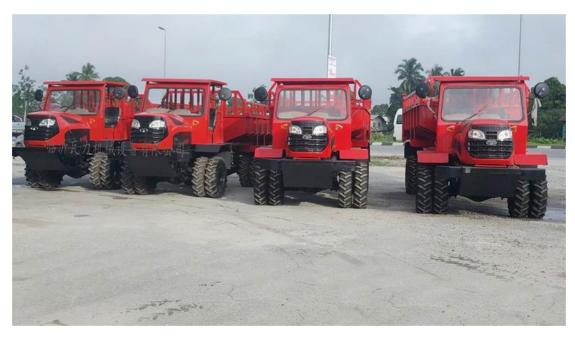

Loading weight: 5000 KG.

Main machine pictures

Left Front Main pictures.

Right Front Main Pictures

| Model                         | WY-5000                                      |
|-------------------------------|----------------------------------------------|
| Machine Payload               | 5000 KG                                      |
| Dimensions                    | 5900x 2000x 2200 mm                          |
| Bucket Dimensions             | 3000x 2000x 600 mm                           |
| Wheelbase                     | 3000 mm                                      |
| Tread                         | 2000 mm                                      |
| Axle                          | Front1061/Rear 1061                          |
| Engine Model                  | Yunnei diesel engine 4100QB-2 90HP/3200r/min |
| Fuel Tank Capacity            | 70 Litres                                    |
| Battery Type                  | LT120*2                                      |
| Performance & Operating Range |                                              |
| Speed                         | 60km/h                                       |
| Mini Turning Radius           | 4.5m                                         |
| Gradability                   | 35°                                          |
| Gear Box                      | 8 Forward +2 Reverse with High/Low Gear      |
| Transfer Case                 | 330                                          |
| Brake Type                    | Air Brake                                    |
| Hand Brake                    | Pneumatic controlled valve                   |
| Front /Rear Tyre              | 9.5 x 16 Double Tyre                         |
| Hydraulic Pump Type           | Gear Pump                                    |
| Max. Discharge                | 8 Mpa                                        |
| Clutch                        | 14" Mechanical Actuated By Air Booster       |