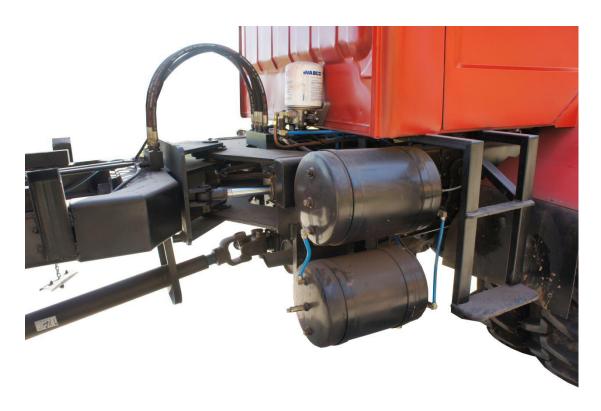

Configuration the Top Engineering Tire Kunlun Herringbone Tire

Fully enclosed cab can be equipped with air conditioning

Dual hydraulic cylinder dump

Brake system with gas storage tank

The front and rear axles are equipped with air-breaking brakes