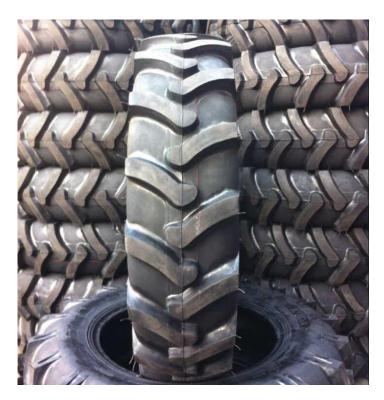

Configuration the Top Engineering Tire Kunlun Herringbone Tire

Fully enclosed cab can be equipped with air conditioning

Dual hydraulic cylinder dump

Brake system with gas storage tank

The front and rear axles are equipped with air-breaking brakes