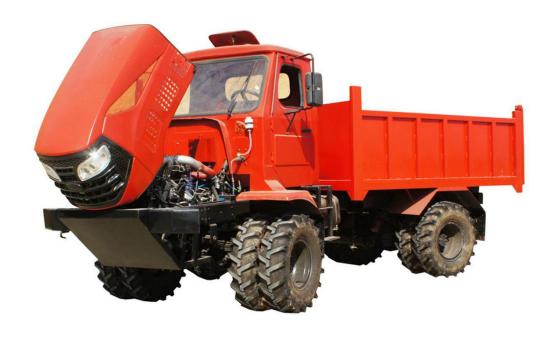

Loading weight: 5000 KG.

Main machine pictures

Left Front Main pictures.

Right Front Main Pictures

| Model                         | WY-5000                                      |
|-------------------------------|----------------------------------------------|
| Machine Payload               | 5000 KG                                      |
| Dimensions                    | 5900x 2000x 2200 mm                          |
| Bucket Dimensions             | 3000x 2000x 600 mm                           |
| Wheelbase                     | 3000 mm                                      |
| Tread                         | 2000 mm                                      |
| Axle                          | Front1061/Rear 1061                          |
| Engine Model                  | Yunnei diesel engine 4100QB-2 90HP/3200r/min |
| Fuel Tank Capacity            | 70 Litres                                    |
| Battery Type                  | LT120*2                                      |
| Performance & Operating Range |                                              |
| Speed                         | 60km/h                                       |
| Mini Turning Radius           | 4.5m                                         |
| Gradability                   | 35°                                          |
| Gear Box                      | 8 Forward +2 Reverse with High/Low Gear      |
| Transfer Case                 | 330                                          |
| Brake Type                    | Air Brake                                    |
| Hand Brake                    | Pneumatic controlled valve                   |
| Front /Rear Tyre              | 9.5 x 16 Double Tyre                         |
| Hydraulic Pump Type           | Gear Pump                                    |
| Max. Discharge                | 8 Mpa                                        |
| Clutch                        | 14" Mechanical Actuated By Air Booster       |