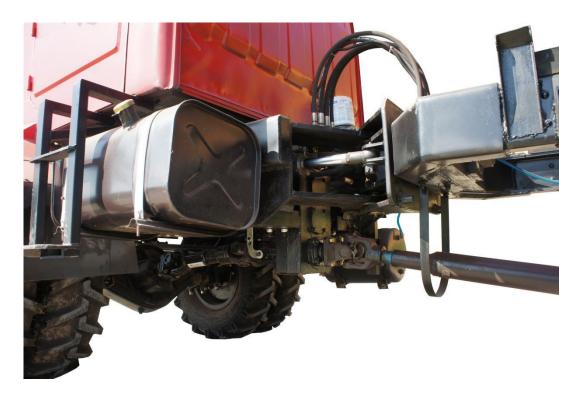

Loading weight: 5000 KG.

Main machine pictures

Left Front Main pictures.

Right Front Main Pictures

| Model                         | WY-5000                                      |
|-------------------------------|----------------------------------------------|
| Machine Payload               | 5000 KG                                      |
| Dimensions                    | 5900x 2000x 2200 mm                          |
| Bucket Dimensions             | 3000x 2000x 600 mm                           |
| Wheelbase                     | 3000 mm                                      |
| Tread                         | 2000 mm                                      |
| Axle                          | Front1061/Rear 1061                          |
| Engine Model                  | Yunnei diesel engine 4100QB-2 90HP/3200r/min |
| Fuel Tank Capacity            | 70 Litres                                    |
| Battery Type                  | LT120*2                                      |
| Performance & Operating Range |                                              |
| Speed                         | 60km/h                                       |
| Mini Turning Radius           | 4.5m                                         |
| Gradability                   | 35°                                          |
| Gear Box                      | 8 Forward +2 Reverse with High/Low Gear      |
| Transfer Case                 | 330                                          |
| Brake Type                    | Air Brake                                    |
| Hand Brake                    | Pneumatic controlled valve                   |
| Front /Rear Tyre              | 9.5 x 16 Double Tyre                         |
| Hydraulic Pump Type           | Gear Pump                                    |
| Max. Discharge                | 8 Mpa                                        |
| Clutch                        | 14" Mechanical Actuated By Air Booster       |