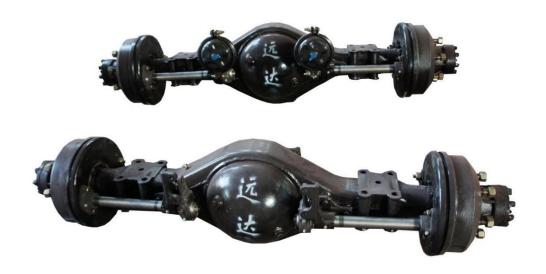

## Configuration list of the whole machine

Yunnei 4100QB 4 cylinder water-cooled diesel engine with 90 HP.

Configuration the High and Low Speed Gearbox + articulated steer

System

Configuration of Heavy Vehicle Bridges