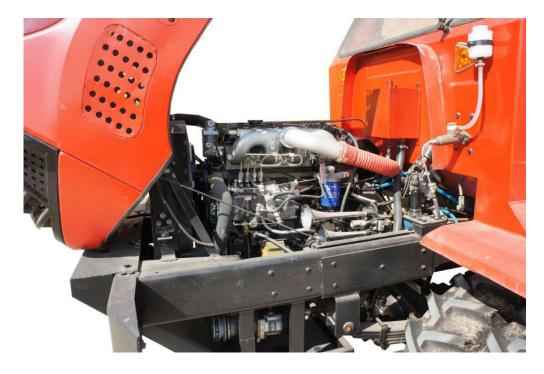

## all terrain articulated steer hydraulic dumper transporter tractor

Engine: Yunnei diesel 4100QB 90HP.

Driving and steering type: 4 wheel drive, articulated steering system.

Dump form: double cylinder dump.

## Configuration list of the whole machine

Yunnei 4100QB 4 cylinder water-cooled diesel engine with 90 HP.

Configuration the High and Low Speed Gearbox + articulated steer

System

Configuration of Heavy Vehicle Bridges