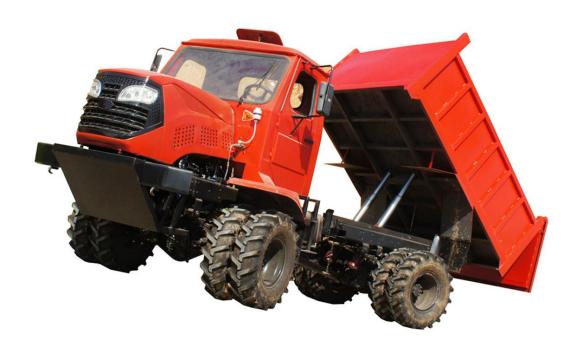

Loading weight: 5000 KG.

Main machine pictures

Left Front Main pictures.

Right Front Main Pictures

| Model                         | WY-5000                                      |
|-------------------------------|----------------------------------------------|
| Machine Payload               | 5000 KG                                      |
| Dimensions                    | 5900x 2000x 2200 mm                          |
| Bucket Dimensions             | 3000x 2000x 600 mm                           |
| Wheelbase                     | 3000 mm                                      |
| Tread                         | 2000 mm                                      |
| Axle                          | Front1061/Rear 1061                          |
| Engine Model                  | Yunnei diesel engine 4100QB-2 90HP/3200r/min |
| Fuel Tank Capacity            | 70 Litres                                    |
| Battery Type                  | LT120*2                                      |
| Performance & Operating Range |                                              |
| Speed                         | 60km/h                                       |
| Mini Turning Radius           | 4.5m                                         |
| Gradability                   | 35°                                          |
| Gear Box                      | 8 Forward +2 Reverse with High/Low Gear      |
| Transfer Case                 | 330                                          |
| Brake Type                    | Air Brake                                    |
| Hand Brake                    | Pneumatic controlled valve                   |
| Front /Rear Tyre              | 9.5 x 16 Double Tyre                         |
| Hydraulic Pump Type           | Gear Pump                                    |
| Max. Discharge                | 8 Mpa                                        |
| Clutch                        | 14" Mechanical Actuated By Air Booster       |

Configuration the Top Engineering Tire Kunlun Herringbone Tire

Fully enclosed cab can be equipped with air conditioning

Dual hydraulic cylinder dump

Brake system with gas storage tank

The front and rear axles are equipped with air-breaking brakes