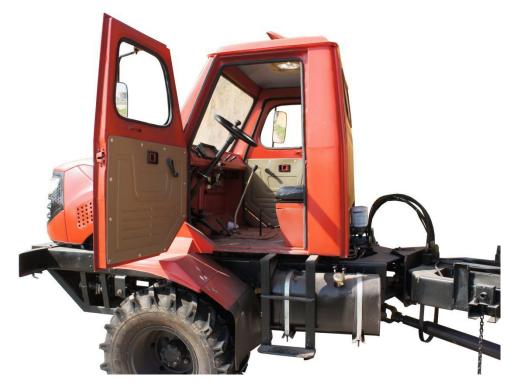

Configuration the Top Engineering Tire Kunlun Herringbone Tire

Fully enclosed cab can be equipped with air conditioning

Dual hydraulic cylinder dump

Brake system with gas storage tank

The front and rear axles are equipped with air-breaking brakes