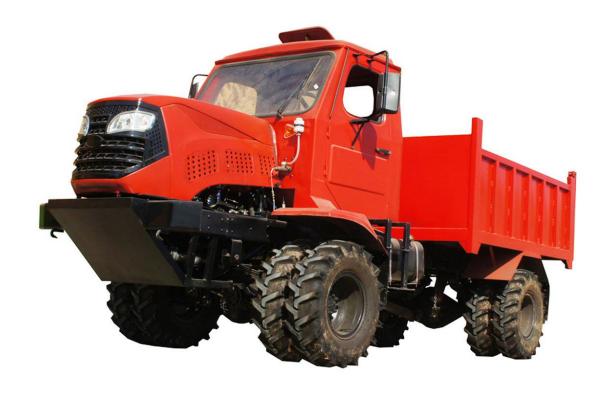

Loading weight: 5000 KG.

Main machine pictures

Left Front Main pictures.

Right Front Main Pictures

| Model                         | WY-5000                                      |
|-------------------------------|----------------------------------------------|
| Machine Payload               | 5000 KG                                      |
| Dimensions                    | 5900x 2000x 2200 mm                          |
| Bucket Dimensions             | 3000x 2000x 600 mm                           |
| Wheelbase                     | 3000 mm                                      |
| Tread                         | 2000 mm                                      |
| Axle                          | Front1061/Rear 1061                          |
| Engine Model                  | Yunnei diesel engine 4100QB-2 90HP/3200r/min |
| Fuel Tank Capacity            | 70 Litres                                    |
| Battery Type                  | LT120*2                                      |
| Performance & Operating Range |                                              |
| Speed                         | 60km/h                                       |
| Mini Turning Radius           | 4.5m                                         |
| Gradability                   | 35°                                          |
| Gear Box                      | 8 Forward +2 Reverse with High/Low Gear      |
| Transfer Case                 | 330                                          |
| Brake Type                    | Air Brake                                    |
| Hand Brake                    | Pneumatic controlled valve                   |
| Front /Rear Tyre              | 9.5 x 16 Double Tyre                         |
| Hydraulic Pump Type           | Gear Pump                                    |
| Max. Discharge                | 8 Mpa                                        |
| Clutch                        | 14" Mechanical Actuated By Air Booster       |