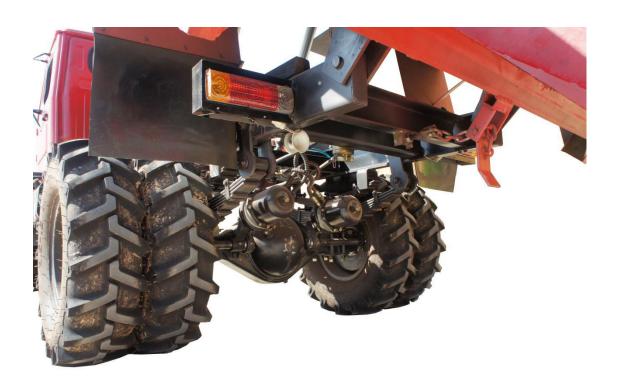

## Configuration list of the whole machine

Yunnei 4100QB 4 cylinder water-cooled diesel engine with 90 HP.

Configuration the High and Low Speed Gearbox + articulated steer

System

Configuration of Heavy Vehicle Bridges

Configuration the Top Engineering Tire Kunlun Herringbone Tire

Fully enclosed cab can be equipped with air conditioning

Dual hydraulic cylinder dump

Brake system with gas storage tank

The front and rear axles are equipped with air-breaking brakes