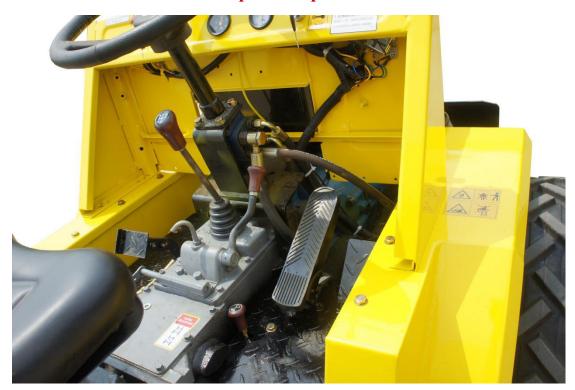

# **Operation panel**

Operating panel: Integrated operation, simpler and more centralized operation.