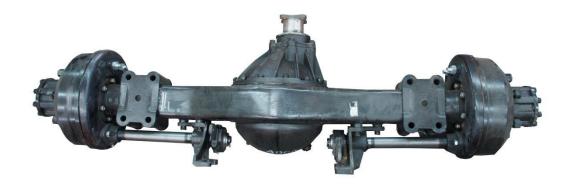

# **Driving axle system**

High-quality driving axle, front axle 130, rear axle 1050.