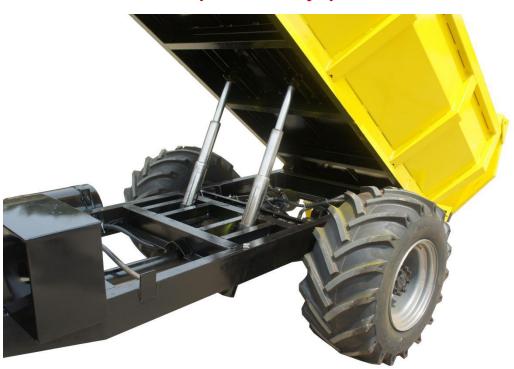

# **Brake system**

The rear axle is equipped with air-breaking brake, which is more suitable for mountain operation.

Hydraulic dump system

Dual hydraulic cylinder dumper is more stable.