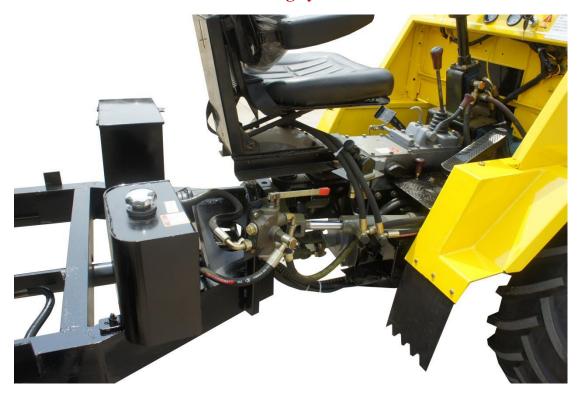

# **Operation panel**

Operating panel: Integrated operation, simpler and more centralized operation.

# **Steering system**

Steering system: smaller turning radius, more flexible.