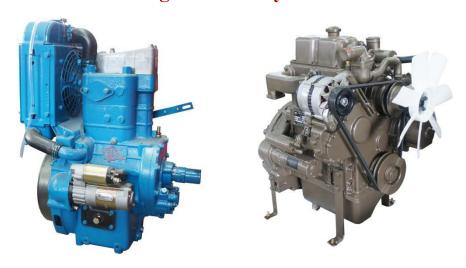

**Engine Power system** 

Configuration the Deli one cylinder diesel engine 25hp or Jianghuai /Yuchait two cylinder diesel engine 35HP.