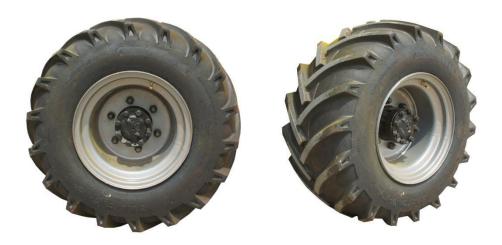

#### **Chassis structure**

Upgraded chassis system has better throughput and bearing capacity.

**Tyre Size** 

Ultra-wide and low-pressure tyres suitable for operation in tropical rainforest marshes.

**Container customization** 