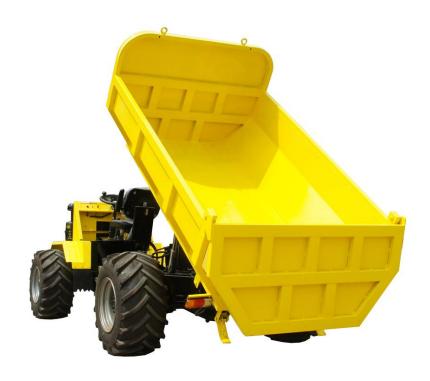

# **Brake system**

The rear axle is equipped with air-breaking brake, which is more suitable for mountain operation.

Hydraulic dump system

Dual hydraulic cylinder dumper is more stable.