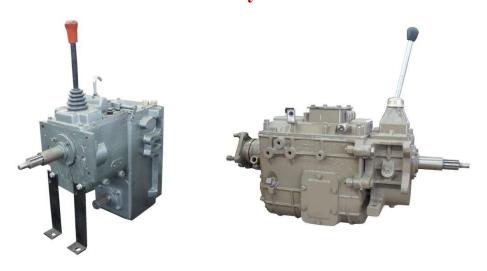

### Gear box system

Configuration the Integral gearbox, smaller size, lower failure rate, you can also choose 140 gearbox according to the work request.