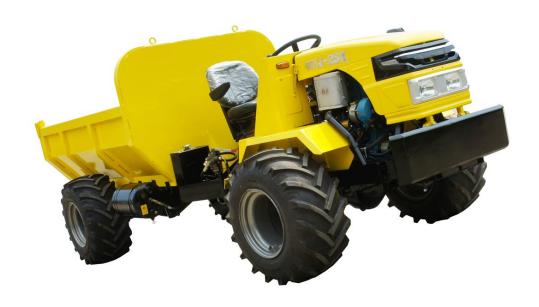

Brake: Breakage brake.

Loading weight: 2000-3000 KG.

Main machine pictures

Main machine pictures

Main machine pictures

| Model           | WNJ-254/354                                                                   |
|-----------------|-------------------------------------------------------------------------------|
| Start type      | Electric                                                                      |
| Engine          | Deli diesel engine 1 cylinder 25HP<br>JiangHuai diesel engine 2 cylinder 35HP |
| Engine power    | 14/25.74 kw/2300r/min                                                         |
| Break system    | Rear axle Breakage brake                                                      |
| Tyre            | 1000-16 / 31.5-15                                                             |
| Drive type      | 4x2 / 4x4                                                                     |
| Axle            | Front 130 /rear1050                                                           |
| Net weight      | 1550 KG                                                                       |
| Loading weight  | 2000 KG                                                                       |
| Oveall size     | 4850x1600x1800 mm                                                             |
| Contain size    | 2400x1500x600 mm                                                              |
| Ground distance | 220mm                                                                         |
| Speed           | 0-40km/h                                                                      |
| Gear box        | Integral gearbox 4+1*2                                                        |
| Steering system | Articulated steering                                                          |
| Dump type       | Double hydraulic dump                                                         |