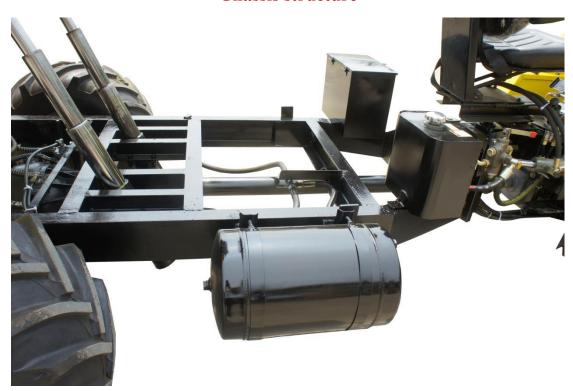

#### **Chassis structure**

Upgraded chassis system has better throughput and bearing capacity.

**Tyre Size** 

Ultra-wide and low-pressure tyres suitable for operation in tropical rainforest marshes.

**Container customization** 