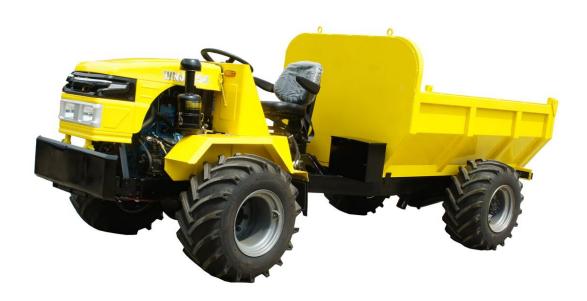

Brake: Breakage brake.

Loading weight: 2000-3000 KG.

Main machine pictures

Main machine pictures

Main machine pictures

| Model           | WNJ-254/354                                                                   |
|-----------------|-------------------------------------------------------------------------------|
| Start type      | Electric                                                                      |
| Engine          | Deli diesel engine 1 cylinder 25HP<br>JiangHuai diesel engine 2 cylinder 35HP |
| Engine power    | 14/25.74 kw/2300r/min                                                         |
| Break system    | Rear axle Breakage brake                                                      |
| Tyre            | 1000-16 / 31.5-15                                                             |
| Drive type      | 4x2 / 4x4                                                                     |
| Axle            | Front 130 /rear1050                                                           |
| Net weight      | 1550 KG                                                                       |
| Loading weight  | 2000 KG                                                                       |
| Oveall size     | 4850x1600x1800 mm                                                             |
| Contain size    | 2400x1500x600 mm                                                              |
| Ground distance | 220mm                                                                         |
| Speed           | 0-40km/h                                                                      |
| Gear box        | Integral gearbox 4+1*2                                                        |
| Steering system | Articulated steering                                                          |
| Dump type       | Double hydraulic dump                                                         |