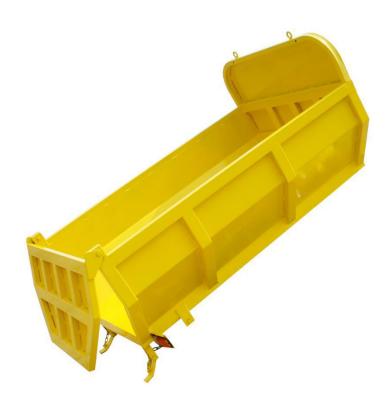

#### **Chassis structure**

Upgraded chassis system has better throughput and bearing capacity.

**Tyre Size** 

Ultra-wide and low-pressure tyres suitable for operation in tropical rainforest marshes.

**Container customization** 

Conctainer size and shape can according to actual work request.