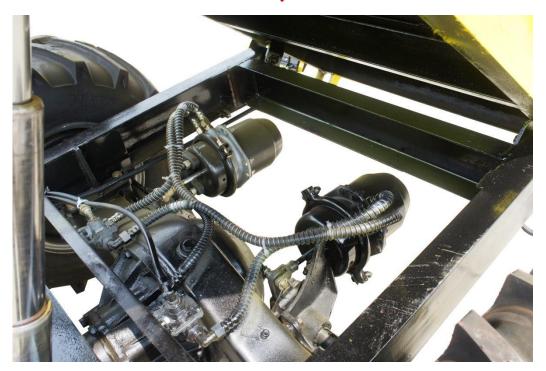

# **Driving axle system**

High-quality driving axle, front axle 130, rear axle 1050.

# **Brake system**

The rear axle is equipped with air-breaking brake, which is more suitable for mountain operation.

Hydraulic dump system

Dual hydraulic cylinder dumper is more stable.