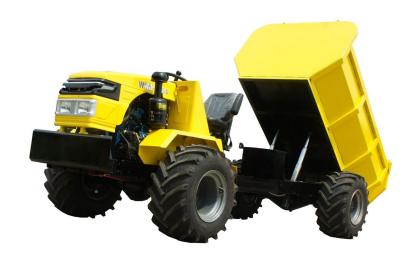

# **Brake system**

The rear axle is equipped with air-breaking brake, which is more suitable for mountain operation.

Hydraulic dump system

Dual hydraulic cylinder dumper is more stable.