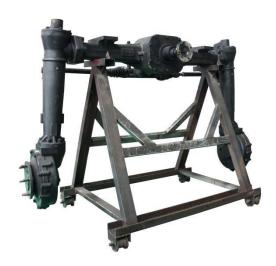

### Drive and steering system

Configuration the Drive axle standard width is 1.5m, and also can custom design 1.8m.