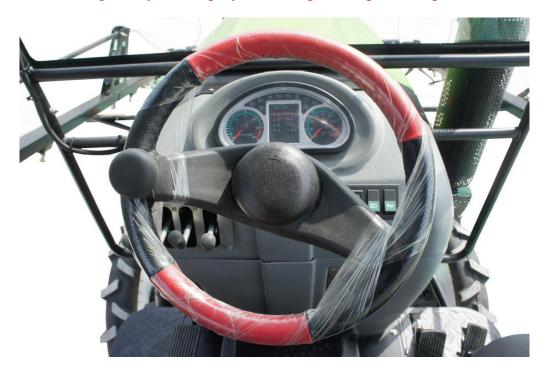

#### Chassis Girder Bracket

Configuration the Manganese Steel for Whole Material with with bending, and Antirust treatment by electrophoresis, More stable, more corrosion resistant.

Liquid crystal display and Integrated operation panel can help the farm work more simple and more safe.