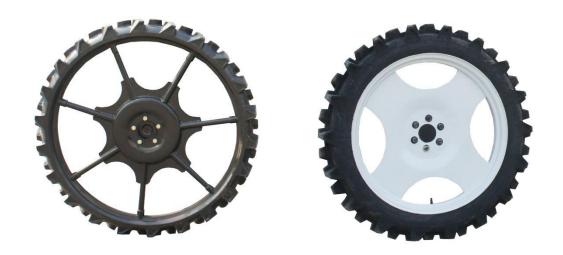

### Pneumatic tire and Solid tire

Pneumatic tire size 90cm or 120cm work for dry farmland. Solid tire size 110 cm or 120 cm work for paddy field.