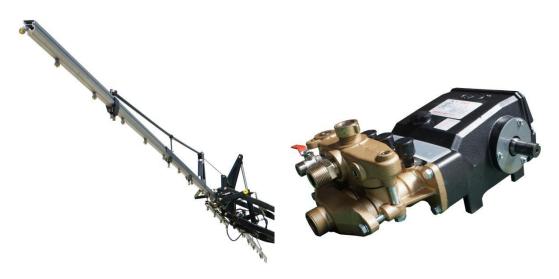

# Sprayer Boom and Sprayer Pump

Aluminum alloy integral spray rod anticollision spring, and Taiwan famous brand Three-cylinder plunger pump.