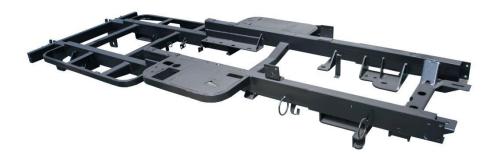

#### Chassis Girder Bracket

Configuration the Manganese Steel for Whole Material with with bending, and Antirust treatment by electrophoresis, More stable, more corrosion resistant.

Liquid crystal display and Integrated operation panel can help the farm work more simple and more safe.