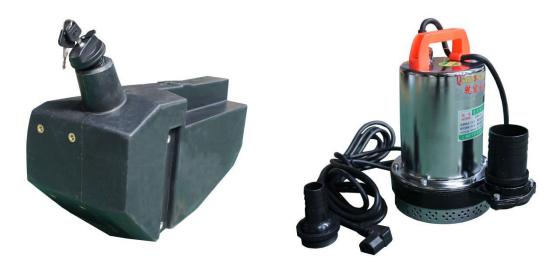

# Humanized design of the whole machine

The PE material Fuel tank with key.

Electric water pump.

Boom body configuration the Collision avoidance device.