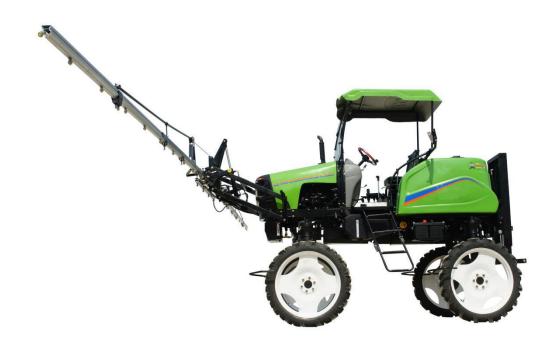

# Self propelled type boom sprayer 3WPZ-800G

Left Front Main pictures

Right side Main pictures

Right Front Main pictures.

| Model           | 3WPZ-800G                                                                             |
|-----------------|---------------------------------------------------------------------------------------|
| Engine          | Changhai diesel engine 36.8kw(52HP)                                                   |
| Wheel base      | 1.5m                                                                                  |
| Gear box        | 6F/2R                                                                                 |
| Tank capacity   | 800L                                                                                  |
| Overall size    | 4810X2050X2800 mm                                                                     |
| Pump type       | Taiwan brand Three-cylinder plunger pump                                              |
| Pump flow       | 36-81L/min                                                                            |
| Boom type       | Hydraulic Contraction of Anti-collision Device with<br>Aluminum Alloy Spray Amplitude |
| Work width      | 12 m                                                                                  |
| Ground distance | 1.05 m                                                                                |
| Sprayer system  | High quality sprayer nozzle                                                           |
| Net weight      | 1660 KG                                                                               |
| Start type      | Electric                                                                              |
| Mixing type     | Reflux agitation                                                                      |
| Work effect     | ≥790 m²/min                                                                           |