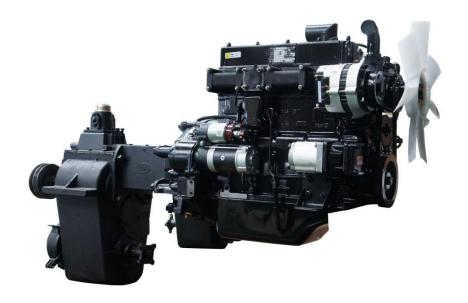

# Gear Box and Engine system

Configuration the wheel loader gear box (3+2)\*2 with high and low speed), this bear box good quality, Simple maintenance. Engine from China Changchai diesel engine (36.8kw/52HP).