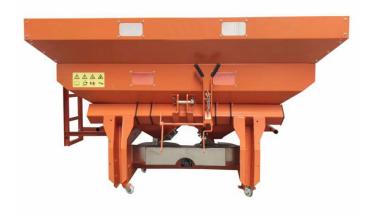

### hydraulic motor drive fertilizer spreader

the Stainless steel tank capacity 200L, and work width 6-10m.

# Similar machines for paddy fields

Tractor mounted type fertilizer spreader (1000-2000 L)

Single side riding making machine for rice paddy field.