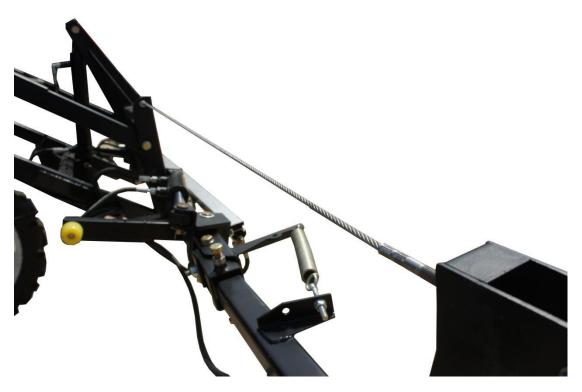

# Sprayer Boom and Sprayer Pump

Aluminum alloy integral spray rod anticollision spring, and Taiwan famous brand Three-cylinder plunger pump.

# Humanized design of the whole machine

The PE material Fuel tank with key.

Electric water pump.

Boom body configuration the Collision avoidance device.