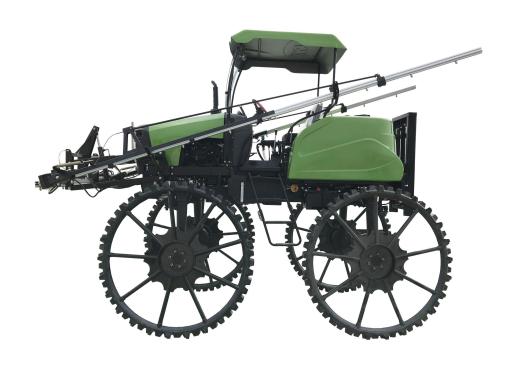

# Self propelled type boom sprayer 3WPZ-800G

Left Front Main pictures

Right side Main pictures

Right Front Main pictures.

| Model           | 3WPZ-800G                                                                             |
|-----------------|---------------------------------------------------------------------------------------|
| Engine          | Changhai diesel engine 36.8kw(52HP)                                                   |
| Wheel base      | 1.5m                                                                                  |
| Gear box        | 6F/2R                                                                                 |
| Tank capacity   | 800L                                                                                  |
| Overall size    | 4810X2050X2800 mm                                                                     |
| Pump type       | Taiwan brand Three-cylinder plunger pump                                              |
| Pump flow       | 36-81L/min                                                                            |
| Boom type       | Hydraulic Contraction of Anti-collision Device with<br>Aluminum Alloy Spray Amplitude |
| Work width      | 12 m                                                                                  |
| Ground distance | 1.05 m                                                                                |
| Sprayer system  | High quality sprayer nozzle                                                           |
| Net weight      | 1660 KG                                                                               |
| Start type      | Electric                                                                              |
| Mixing type     | Reflux agitation                                                                      |
| Work effect     | ≥790 m²/min                                                                           |

### Pneumatic tire and Solid tire

Pneumatic tire size 90cm or 120cm work for dry farmland. Solid tire size 110 cm or 120 cm work for paddy field.