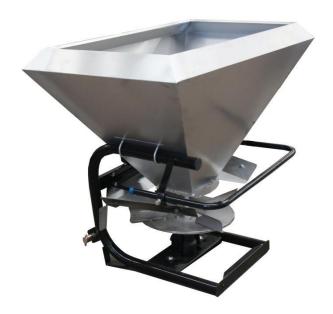

### hydraulic motor drive fertilizer spreader

the Stainless steel tank capacity 200L, and work width 6-10m.