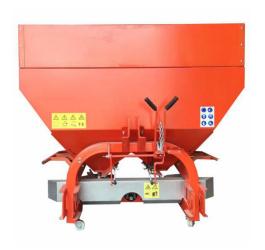

### hydraulic motor drive fertilizer spreader

the Stainless steel tank capacity 200L, and work width 6-10m.

# Similar machines for paddy fields

Tractor mounted type fertilizer spreader (1000-2000 L)

Single side riding making machine for rice paddy field.