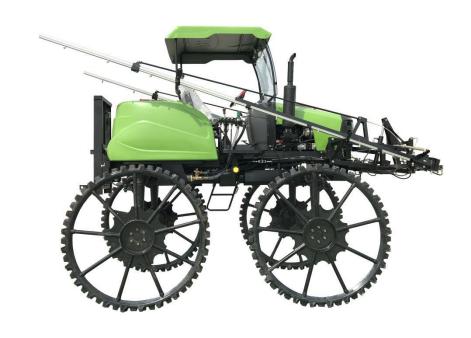

# Self propelled type boom sprayer 3WPZ-800G

Left Front Main pictures

Right side Main pictures

Right Front Main pictures.

| Model           | 3WPZ-800G                                                                             |
|-----------------|---------------------------------------------------------------------------------------|
| Engine          | Changhai diesel engine 36.8kw(52HP)                                                   |
| Wheel base      | 1.5m                                                                                  |
| Gear box        | 6F/2R                                                                                 |
| Tank capacity   | 800L                                                                                  |
| Overall size    | 4810X2050X2800 mm                                                                     |
| Pump type       | Taiwan brand Three-cylinder plunger pump                                              |
| Pump flow       | 36-81L/min                                                                            |
| Boom type       | Hydraulic Contraction of Anti-collision Device with<br>Aluminum Alloy Spray Amplitude |
| Work width      | 12 m                                                                                  |
| Ground distance | 1.05 m                                                                                |
| Sprayer system  | High quality sprayer nozzle                                                           |
| Net weight      | 1660 KG                                                                               |
| Start type      | Electric                                                                              |
| Mixing type     | Reflux agitation                                                                      |
| Work effect     | ≥790 m²/min                                                                           |

### Pneumatic tire and Solid tire

Pneumatic tire size 90cm or 120cm work for dry farmland. Solid tire size 110 cm or 120 cm work for paddy field.