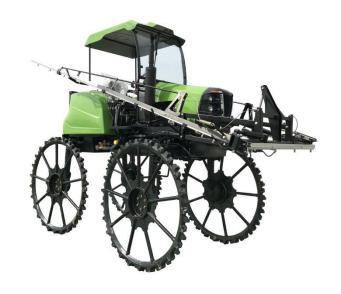

# Self propelled type boom sprayer 3WPZ-800G

Left Front Main pictures

Right side Main pictures

Right Front Main pictures.

| Model           | 3WPZ-800G                                                                             |
|-----------------|---------------------------------------------------------------------------------------|
| Engine          | Changhai diesel engine 36.8kw(52HP)                                                   |
| Wheel base      | 1.5m                                                                                  |
| Gear box        | 6F/2R                                                                                 |
| Tank capacity   | 800L                                                                                  |
| Overall size    | 4810X2050X2800 mm                                                                     |
| Pump type       | Taiwan brand Three-cylinder plunger pump                                              |
| Pump flow       | 36-81L/min                                                                            |
| Boom type       | Hydraulic Contraction of Anti-collision Device with<br>Aluminum Alloy Spray Amplitude |
| Work width      | 12 m                                                                                  |
| Ground distance | 1.05 m                                                                                |
| Sprayer system  | High quality sprayer nozzle                                                           |
| Net weight      | 1660 KG                                                                               |
| Start type      | Electric                                                                              |
| Mixing type     | Reflux agitation                                                                      |
| Work effect     | ≥790 m²/min                                                                           |