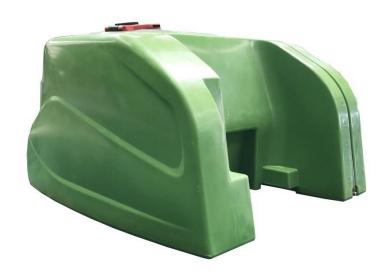

# PE material tank capacity

Custom container: 800 L more big capacity and more work time.