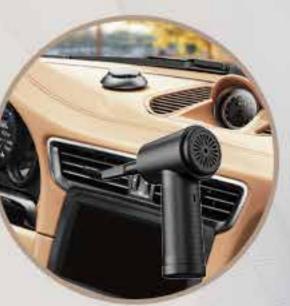

## The Strongest Wireless Handheld Air Duster/ Turbo Jet Fan ---- J02

# **Original Wireless Blower**