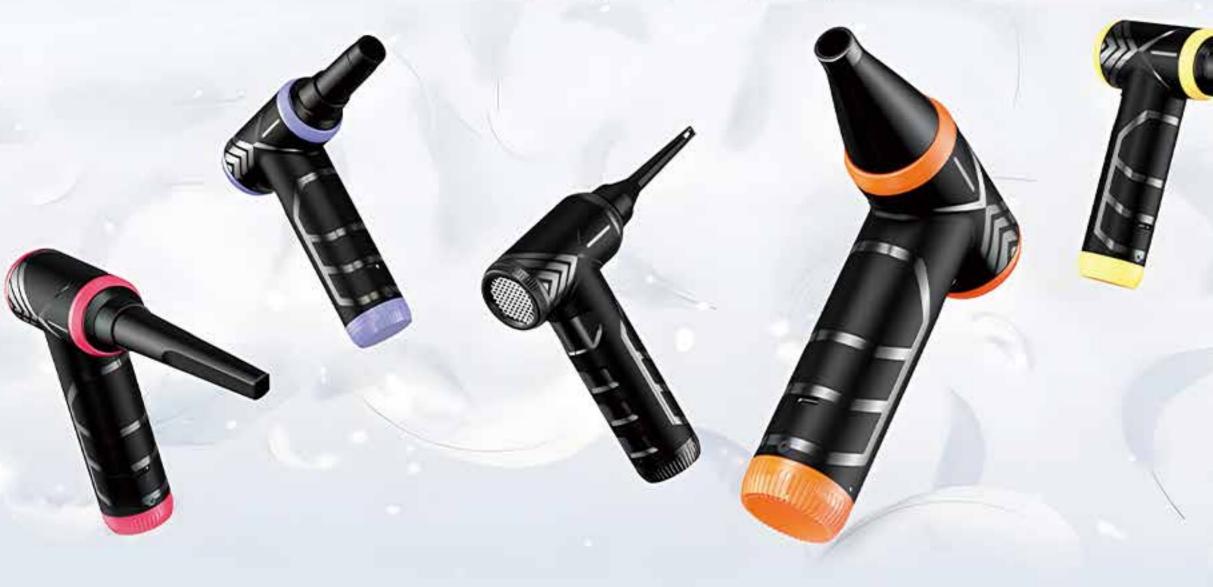

## The Strongest Wireless Handheld Air Duster/ Turbo Jet Fan ---- J02

## **AIR DUSTER**

### Handy tools make cleaning work no longer difficult in life

| Handy | Comfortable Tiny