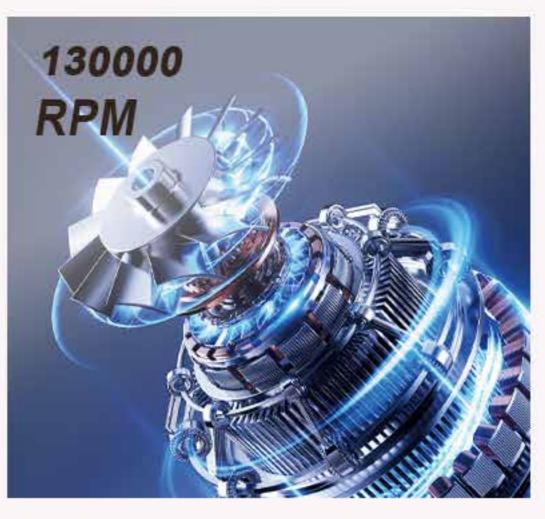

# **MODEL: CL02**

Motor: High speed brushless 29 motor Wind speed:17m/s-55m/s Speed:131000RPM Battery:2000mah\*3 Power:180W Gear:3 gears Air pressure: 200g