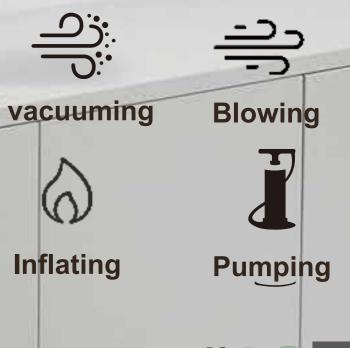

# Air pumps **For Inflation**

## The Strongest Wireless Handheld Air Duster/ Turbo Jet Fan ---- J02

### Inflation

### **Air Blower**

CE CB 🗃 BSCIFC 😰 🕻 🧟

## **AIR DUSTER**