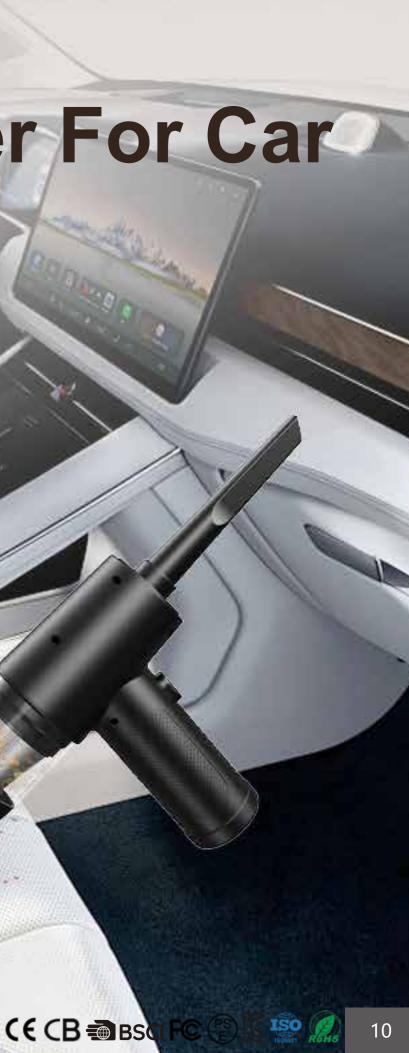

## Portable Hand Vacuum Cleaner For Car

Model: C19 Motor: Brush motor/Brushless motor **RPM: 51000RPM/90000RPM** Battery: 4000mAh/6000mAh Suction Power: 7Kpa/12Kpa/20Kpa

**CN01-Accessoies** 

Corner

**Air-conditioner filter** 