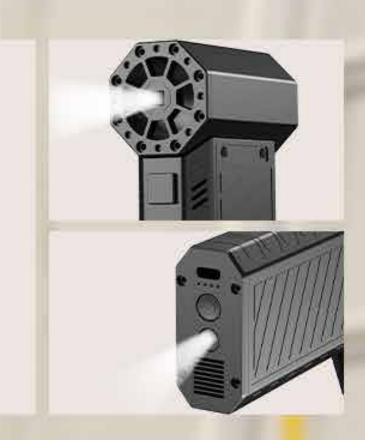

# **MODEL: CL02**

Motor: High speed brushless 29 motor Wind speed:17m/s-55m/s Speed:131000RPM Battery:2000mah\*3 Power:180W Gear:3 gears Air pressure: 200g

## **TURBO JET FAN - CL01/ CL01MAX**