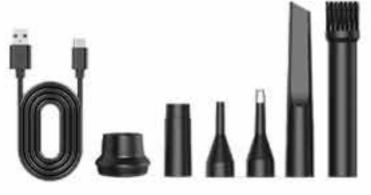

## Portable Hand Vacuum Cleaner For Car

Model: C19 Motor: Brush motor/Brushless motor **RPM: 51000RPM/90000RPM** Battery: 4000mAh/6000mAh Suction Power: 7Kpa/12Kpa/20Kpa

**CN01-Accessoies** 

Corner

**Air-conditioner filter** 