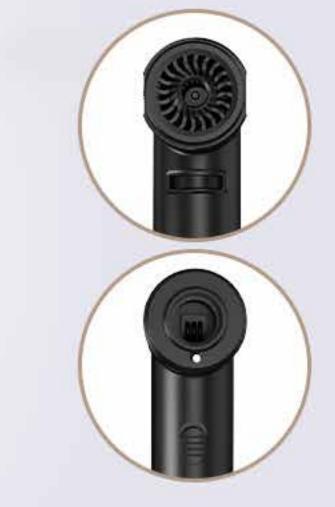

# Air pumps **For Inflation**



## The Strongest Wireless Handheld Air Duster/ Turbo Jet Fan ---- J02

### Inflation



### **Air Blower**

CE CB 🗃 BSCIFC 😰 🕻 🧟

## **AIR DUSTER**

### Handy tools make cleaning work no longer difficult in life

| Handy | Comfortable Tiny













### MODEL: N01

- Motor:029 High Speed Brushless Motor
- Battery :1100mah\*3
- Power:60W
- Motor Speed:100000rpm
- Usage Time:15minutes
- Charging Time:3-4H





## 4 IN 1 Cordless Handheld Vacuum BM622/BM633

6.6





## Portable Hand Vacuum Cleaner For Car

Model: C19 Motor: Brush motor/Brushless motor **RPM: 51000RPM/90000RPM** Battery: 4000mAh/6000mAh Suction Power: 7Kpa/12Kpa/20Kpa



**CN01-Accessoies** 



Corner

**Air-conditioner filter** 





# **Original Wireless Blower**

















## **Electric Spin Scrubber IPX7**

1\* Electric Spin Scrubber 7\* Replaceable Brush Heads

**IPX7** Waterproof





## **Flexibile Handheld Electric Spin Scrubber S01/SS01**



## **Handheld Wireless** Vacuum Cleaner--6045/3088

171



wentronic

## COSTCO WHOLESALE

## Walmart

Save money. Live better.





Ma vie. Ma ville. Ma banque.





BLAUPUNKT