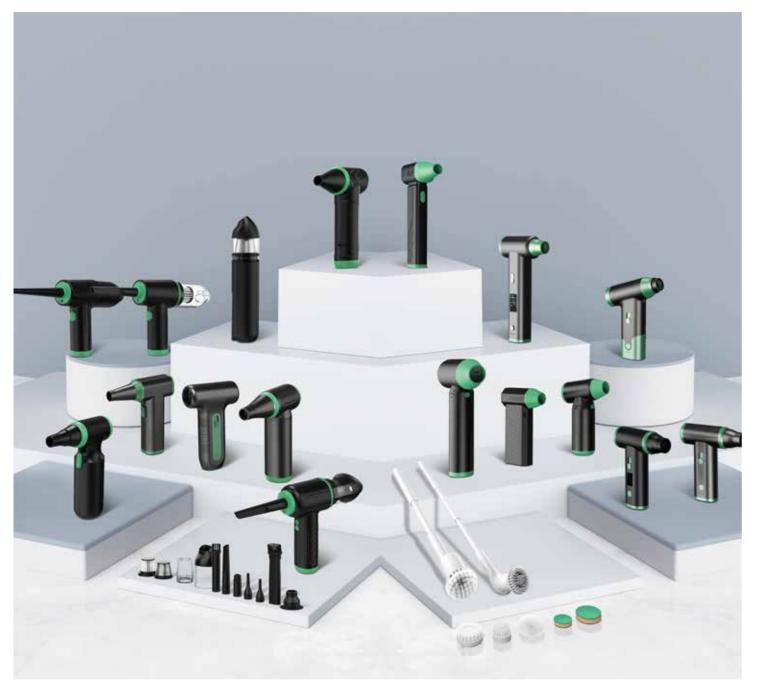

### Turbo Jet Fan

02 CL02 03 CL01/CL01MAX 04-06 J01 Series/J02 06 J02 07-08 N01

### Home Application

- 09 Vacuum Cleaner10 Air Duster And Vacuum 2in1
- Air Duster And Vacuum 21
- 11 Air Duster
- 12 Air Duster
- 13 Cleaning Brush
- 14 Cleaning Brush
- 15 Vacuum Tower

BM622/BM633 C19/CN01 C15/CN01E AC01 F001-A/F001-B S01/SS01 3088/6045