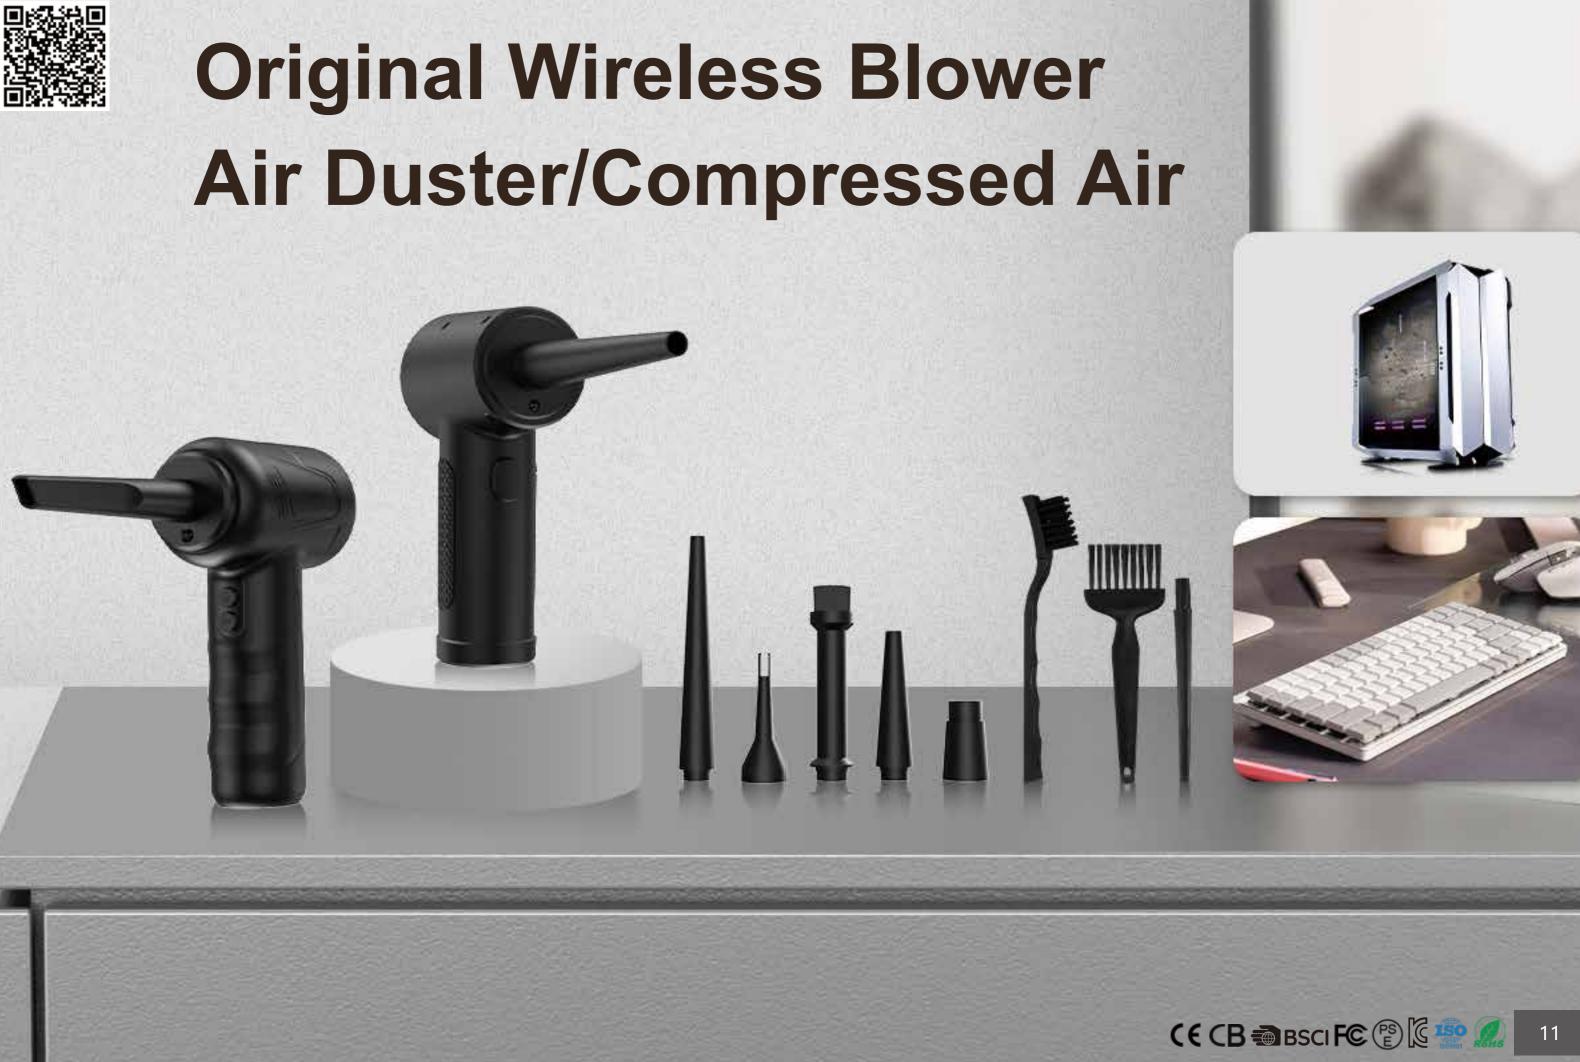

# **Original Wireless Blower**

## **AIR DUSTER**

### Handy tools make cleaning work no longer difficult in life

| Handy | Comfortable Tiny