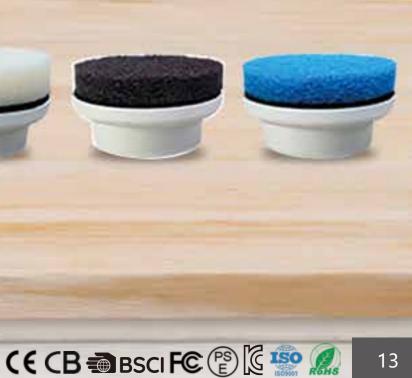

## **Electric Spin Scrubber IPX7**

1\* Electric Spin Scrubber 7\* Replaceable Brush Heads

**IPX7** Waterproof

## **Flexibile Handheld Electric Spin Scrubber S01/SS01**