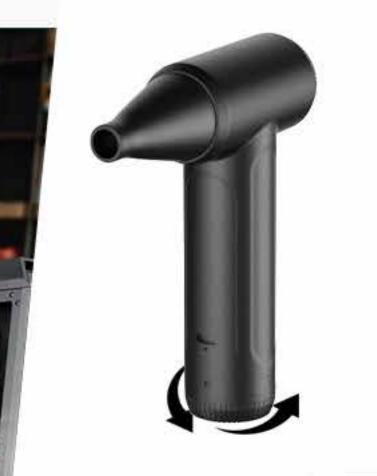

## **TURBO JET FAN - CL01/ CL01MAX**

## The Strongest Wireless Handheld Air Duster/ Turbo Jet Fan ---- J02