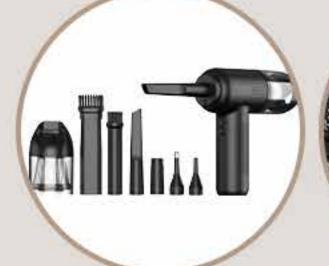

## The Strongest Wireless Handheld Air Duster/ Turbo Jet Fan ---- J02

## **AIR DUSTER**

### Handy tools make cleaning work no longer difficult in life

| Handy | Comfortable Tiny