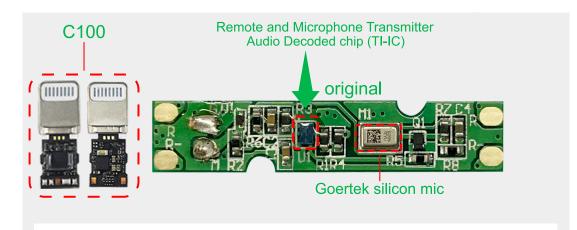

## Microphone Part

Add insulating sheet below the microphone PCB board, reducing the leakage of electricity

- ► MFi lightning connector-C100
- ► High-quality sound without loss, control siri intelligently
- Peripheral protection circuit
- ► Support Karaoke function