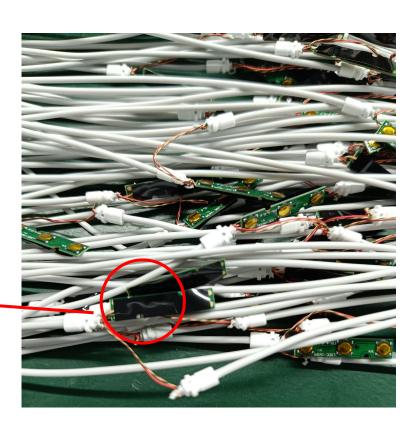

## **Driver Part**

Precise glue on each driver

Tie a knot at the end of wire to enforce pull durability