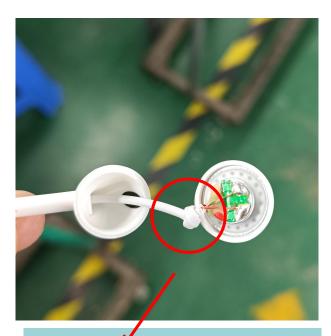

# Plug Part

Laser SUS304 metal solder to protect DAC chipset

UV glue to fix the solder point

Injection to enforce the plug & pull & bend