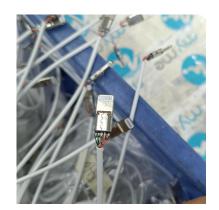

# Plug Part

Laser SUS304 metal solder to protect DAC chipset

UV glue to fix the solder point

Injection to enforce the plug & pull & bend

## **Driver Part**

Precise glue on each driver

Tie a knot at the end of wire to enforce pull durability