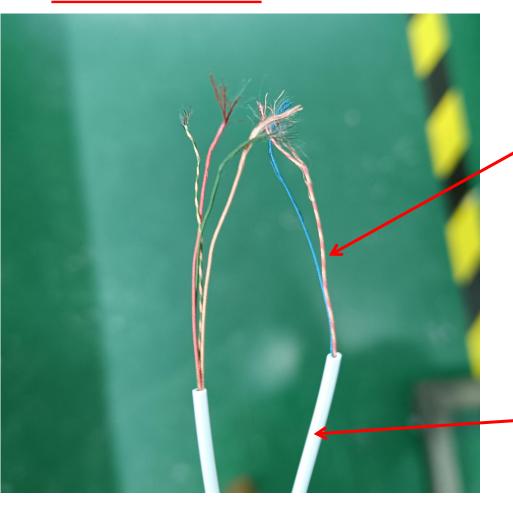

### Wire Part

Add 6x core aramid fiber to extend lifetime

Change to use higher durability TPE jacket