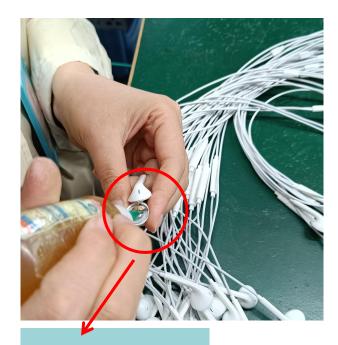

# Plug Part

Laser SUS304 metal solder to protect DAC chipset

UV glue to fix the solder point

Injection to enforce the plug & pull & bend