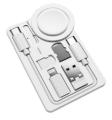

#### MK013KG

Single pull talescopic cable box data cable

Connector:C TO C/C TO L/A TO C/ A TO L/A TO M Length:100CM Output power:PD60W/PD27W/15W/ 2.1A

# MK010SG

Retrac table data cable stor agr box

Connector:TC TO C/C TO L/A TO C/ A TO L/A TO M Length:100CM Output power:PD60W/PD27W/12W/ 2.1A