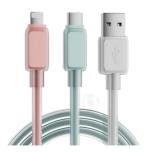

## MKO01BE

Color gradient braided data cable

Connector:C TO C/C TO L/A TO C/A TO L Length:100CM Output Power:PD60W/PD27W/15W/2.4A

MK003BF Wireless charging

Enter interface:TYPE-C
Input parameter:9V/2A;12V/2A
Mobile phone output power:5W/7.5W/10W/15W
Earphone output power:5W