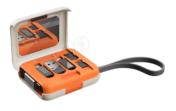

#### MK05DG

strip-shaped data cable storage box

Connector:C TO C/C TO L/A TO C/ A TO L/A TO M Length:25CM Output power:PD60W/PD27W/12W/ 2.1A

#### MKO7DG

Quadrate datacable storage box

Connector:C TO C/C TO L/A TO C/ A TO L/A TO M Length:25CM Output power:PD60W/PD27W/12W/ 2.1A/2.1A

#### MK08KG

Strip with lanyard data cable storage box

Connector:C TO C/C TO L/A TO C/ A TO L/A TO M Length:25CM Output power:PD60W/PD20W/12W/

2.1A

#### MKO2DG

Round datacable storage box

A TO L/A TO M
Length:25CM
Output power:PD60W/PD27W/12W/
2.1A

MK093LH

Aluminium Lightning female to Typec male OTG

MK113LH

TYPE C TO USBA OTG

MK139LH