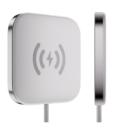

MKOO1PF
Wireless charging

Enter interface:TYPE-C
Input parameter:9V/2A;
Mobile phone output power:5W/7.5W/10W/15W
Earphone output power:5W

WKOO7PF
USB A+TYPE C TO TYPEC+watch wireless
charging data cable