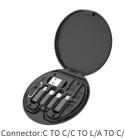

MKOO2CF
Wireless charging data cable storage box

Connector:C TO C/C TO L/A TO L/A TO M

Length:12CM

Output power:PD60W/PD27W/12W/2.1A/2.1A/5W

## MK003XF

Connector:A+C TO M+C+L+WIRELESS
Length:100CM
Output Power:PD60W/PD27W/2.5W/2.1A