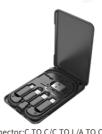

### MK07KG

With irror datacable storage box

A TO L/A TO M
Length:25CM
Output power:PD60W/PD27W/12W/
2.1A/2.1A

#### MK010KG

Wireless charging 7-in-1 storage box data cable

Connector:C TO C/C TO L/A TO C/ A TO L/A TO M Length:25CM Output power:PD60W/PD27W/12W/ 2.1A

#### MK05DG

strip-shaped data cable storage box

Connector:C TO C/C TO L/A TO C/ A TO L/A TO M Length:25CM Output power:PD60W/PD27W/12W/ 2.1A

#### MKO7DG

Quadrate datacable storage box

Connector:C TO C/C TO L/A TO C/ A TO L/A TO M Length:25CM Output power:PD60W/PD27W/12W/ 2.1A/2.1A

#### MK09KG

Wireless charging 7-in-1 storage box data cable

Connector:C TO C/C TO L/A TO C/ A TO L/A TO M Length:25CM Output power:PD60W/PD27W/12W/

#### MK08KG

Strip with lanyard data cable storage box

Connector:C TO C/C TO L/A TO C/ A TO L/A TO M Length:25CM Output power:PD60W/PD20W/12W/

2.1A

#### MKO2DG

Round datacable storage box

A TO L/A TO M
Length:25CM
Output power:PD60W/PD27W/12W/
2.1A

MK093LH

Aluminium Lightning female to Typec male OTG

MK113LH

TYPE C TO USBA OTG

MK139LH