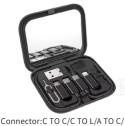

MKOO2CF
Wireless charging data cable storage box

Connector:C TO C/C TO L/A TO L/A TO M

Length:12CM

Output power:PD60W/PD27W/12W/2.1A/2.1A/5W