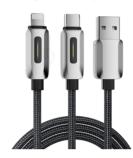

#### MK086A

Zinc alloy steady light data cable

Connector:C TO C/C TO L/A TO C/A TO L Length:100CM Output Power:PD100W/PD27W/66W/2.4A

### MKO85A

Aluminum alloy round sevencolor light data

Connector: C TO C/C TO L/A TO C/A TO L Length:100CM Output Power:PD100W/PD27W/66W/2.4A

#### MK087-1A

Zinc alloy streame lamp data cable

Connector:C TO C/C TO L/A TO C/A TO L Length:100CM Output Power:PD100W/PD27W/66W/2.4A

# MK084A

Zinc alloy streame lamp data cable

Connector:C TO C/C TO L/A TO C/A TO L Length:100CM Output Power:PD60W/PD27W/15W/2.4A