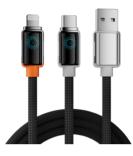

#### MK086A

Zinc alloy steady light data cable

Connector:C TO C/C TO L/A TO C/A TO L Length:100CM Output Power:PD100W/PD27W/66W/2.4A

### MKO85A

Aluminum alloy round sevencolor light data

Connector: C TO C/C TO L/A TO C/A TO L Length:100CM Output Power:PD100W/PD27W/66W/2.4A

#### MK087-1A

Zinc alloy streame lamp data cable

Connector:C TO C/C TO L/A TO C/A TO L Length:100CM Output Power:PD100W/PD27W/66W/2.4A

# MK084A

Zinc alloy streame lamp data cable

Connector:C TO C/C TO L/A TO C/A TO L Length:100CM Output Power:PD60W/PD27W/15W/2.4A