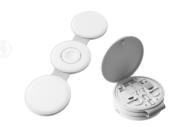

### MK07KG

With irror datacable storage box

A TO L/A TO M
Length:25CM
Output power:PD60W/PD27W/12W/
2.1A/2.1A

#### MK010KG

Wireless charging 7-in-1 storage box data cable

Connector:C TO C/C TO L/A TO C/ A TO L/A TO M Length:25CM Output power:PD60W/PD27W/12W/ 2.1A

#### MK09KG

Wireless charging 7-in-1 storage box data cable

Connector:C TO C/C TO L/A TO C/ A TO L/A TO M Length:25CM Output power:PD60W/PD27W/12W/