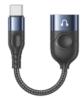

TYPEC honzontal digital disp lay OTG

MK126LH

Digital display aluminum alloy OTG

MK17LH

USBA TO TYPEC ADAPTER

MK105LH

alloy in-mold digital display

MK142LH

USB A(F)to TYPE C & Apple Male OTG

USB2.0 10W OTG