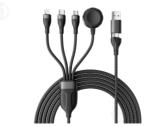

# MKO28C

USB A+TYPE C TO TYPE C digital display+ PD adapter Aluminum alloy 4-in-1 data cable

Connector:Lightning/Type-C Length:120CM Output Power:PD100W/PD20W/2.4A