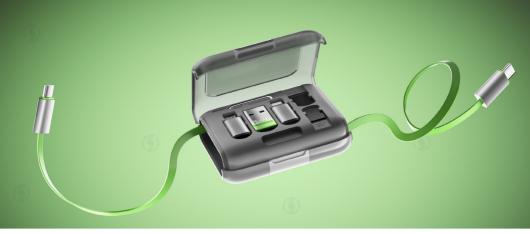

MKOO2CF
Wireless charging data cable storage box

Connector:C TO C/C TO L/A TO L/A TO M

Length:12CM

Output power:PD60W/PD27W/12W/2.1A/2.1A/5W

#### MK013KG

Single pull talescopic cable box data cable

Connector:C TO C/C TO L/A TO C/ A TO L/A TO M Length:100CM Output power:PD60W/PD27W/15W/ 2.1A

# MK010SG

Retrac table data cable stor agr box

Connector:TC TO C/C TO L/A TO C/ A TO L/A TO M Length:100CM Output power:PD60W/PD27W/12W/ 2.1A