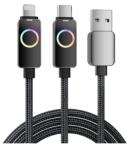

#### MK086A

Zinc alloy steady light data cable

Connector:C TO C/C TO L/A TO C/A TO L Length:100CM Output Power:PD100W/PD27W/66W/2.4A

### MKO85A

Aluminum alloy round sevencolor light data

Connector: C TO C/C TO L/A TO C/A TO L Length:100CM Output Power:PD100W/PD27W/66W/2.4A

#### MK087-1A

Zinc alloy streame lamp data cable

Connector:C TO C/C TO L/A TO C/A TO L Length:100CM Output Power:PD100W/PD27W/66W/2.4A

# MK084A

Zinc alloy streame lamp data cable

Connector:C TO C/C TO L/A TO C/A TO L Length:100CM Output Power:PD60W/PD27W/15W/2.4A