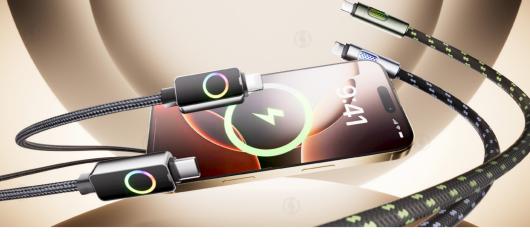

#### MK086A

Zinc alloy steady light data cable

Connector:C TO C/C TO L/A TO C/A TO L Length:100CM Output Power:PD100W/PD27W/66W/2.4A

### MKO85A

Aluminum alloy round sevencolor light data

Connector: C TO C/C TO L/A TO C/A TO L Length:100CM Output Power:PD100W/PD27W/66W/2.4A

#### MK087-1A

Zinc alloy streame lamp data cable

Connector:C TO C/C TO L/A TO C/A TO L Length:100CM Output Power:PD100W/PD27W/66W/2.4A

# MK084A

Zinc alloy streame lamp data cable

Connector:C TO C/C TO L/A TO C/A TO L Length:100CM Output Power:PD60W/PD27W/15W/2.4A