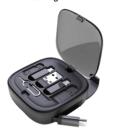

MKOO2CF
Wireless charging data cable storage box

Connector:C TO C/C TO L/A TO L/A TO M

Length:12CM

Output power:PD60W/PD27W/12W/2.1A/2.1A/5W