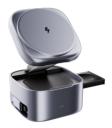

MKOO2CF
Wireless charging data cable storage box

Connector:C TO C/C TO L/A TO L/A TO M

Length:12CM

Output power:PD60W/PD27W/12W/2.1A/2.1A/5W