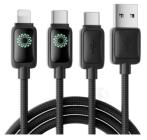

## MK016B

Fast charge data cable

Connector: C TO C/C TO L/A TO C/A TO L Length:100CM Output Power:PD60W/PD27W

### MK013-2B

Colored lamp aluminum alloy molding date cable

Connector: C TO C/C TO L Length:100CM Output Power:PD60W/PD27W

#### MK147C

Magic seven color light data cable

Connector:C TO C/C TO L Length:100CM Output Power:PD100W/PD27W