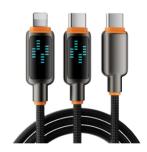

# MK137A

Aluminum alloy seven color light data cable

Connector:C TO C/C TO L Length:100CM Output Power:PD60W/PD27W

#### MK166B

Aluminum alloy round seveb color light data cable

Connector:TC TO C/C TO L/A TO C/A TO L Length:100CM Output Power:PD100W/PD27W/15W/2.4A

# **MK089C**

Zinc alloy digital display data cable

Connector:C TO C/C TO L/A TO C/A TO L Length:100CM Output Power:PD100W/PD27W/66W/2.4A