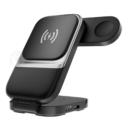

## MKO01BE

Color gradient braided data cable

Connector:C TO C/C TO L/A TO C/A TO L Length:100CM Output Power:PD60W/PD27W/15W/2.4A

MK003BF Wireless charging

Enter interface:TYPE-C
Input parameter:9V/2A;12V/2A
Mobile phone output power:5W/7.5W/10W/15W
Earphone output power:5W