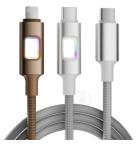

#### MK086A

Zinc alloy steady light data cable

Connector:C TO C/C TO L/A TO C/A TO L Length:100CM Output Power:PD100W/PD27W/66W/2.4A

### MKO85A

Aluminum alloy round sevencolor light data

Connector: C TO C/C TO L/A TO C/A TO L Length:100CM Output Power:PD100W/PD27W/66W/2.4A

#### MK087-1A

Zinc alloy streame lamp data cable

Connector:C TO C/C TO L/A TO C/A TO L Length:100CM Output Power:PD100W/PD27W/66W/2.4A

# MK084A

Zinc alloy streame lamp data cable

Connector:C TO C/C TO L/A TO C/A TO L Length:100CM Output Power:PD60W/PD27W/15W/2.4A