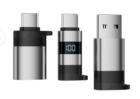

TYPEC honzontal digital disp lay OTG

MK126LH

Digital display aluminum alloy OTG

MK17LH

USBA TO TYPEC ADAPTER

MK105LH

alloy in-mold digital display

MK142LH

USB A(F)to TYPE C & Apple Male OTG

USB2.0 10W OTG