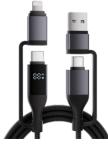

# MKO28C

USB A+TYPE C TO TYPE C digital display+ PD adapter Aluminum alloy 4-in-1 data cable

Connector:Lightning/Type-C Length:120CM Output Power:PD100W/PD20W/2.4A