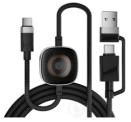

Connector:A+C TO C+WATCH
Length:100CM
Output Power:PD60W/2.5W/15W

MK005BF Single pull wireless charge

Enter interface:TYPE-C
Input parameter:9V/2A;12V/2A
Mobile phone output power:5W/7.5W/10W/15W
Earphone output power:5W
Watch power:2.5W