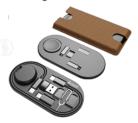

#### MK013KG

Single pull talescopic cable box data cable

Connector:C TO C/C TO L/A TO C/ A TO L/A TO M Length:100CM Output power:PD60W/PD27W/15W/ 2.1A

# MK010SG

Retrac table data cable stor agr box

Connector:TC TO C/C TO L/A TO C/ A TO L/A TO M Length:100CM Output power:PD60W/PD27W/12W/ 2.1A