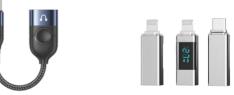

TYPEC honzontal digital disp lay OTG

MK126LH

Digital display aluminum alloy OTG

MK17LH

USBA TO TYPEC ADAPTER

MK105LH

alloy in-mold digital display

MK142LH

USB A(F)to TYPE C & Apple Male OTG

USB2.0 10W OTG