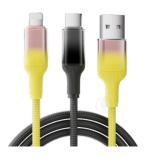

# MK01D

Aluminum alloy with lamp data cable

Connector:C TO C/C TO L/A TO C/A TO L Length:100CM Output Power:PD60W/PD27W/15W/2.4A