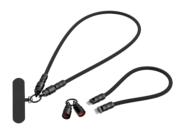

### MK07KG

With irror datacable storage box

A TO L/A TO M
Length:25CM
Output power:PD60W/PD27W/12W/
2.1A/2.1A