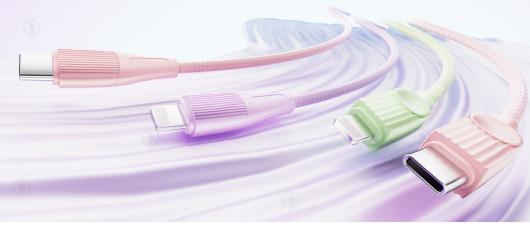

#### MK086A

Zinc alloy steady light data cable

Connector:C TO C/C TO L/A TO C/A TO L Length:100CM Output Power:PD100W/PD27W/66W/2.4A

### MKO85A

Aluminum alloy round sevencolor light data

Connector: C TO C/C TO L/A TO C/A TO L Length:100CM Output Power:PD100W/PD27W/66W/2.4A

# MK137A

Aluminum alloy seven color light data cable

Connector:C TO C/C TO L Length:100CM Output Power:PD60W/PD27W

#### MK087-1A

Zinc alloy streame lamp data cable

Connector:C TO C/C TO L/A TO C/A TO L Length:100CM Output Power:PD100W/PD27W/66W/2.4A

# MK084A

Zinc alloy streame lamp data cable

Connector:C TO C/C TO L/A TO C/A TO L Length:100CM Output Power:PD60W/PD27W/15W/2.4A