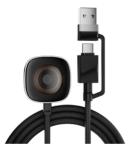

# MK126C

USB A+TYPE C TO watch wireless charging data cable

Connector:A+C-W Length:100CM Output Power:2.5W