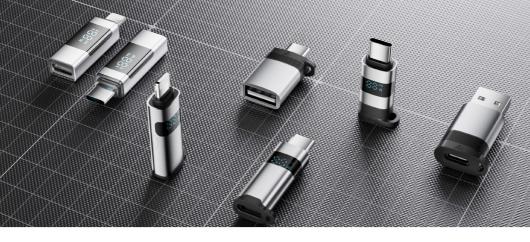

TYPEC honzontal digital disp lay OTG

MK126LH

Digital display aluminum alloy OTG

MK17LH

USBA TO TYPEC ADAPTER

MK105LH

alloy in-mold digital display

MK142LH

USB A(F)to TYPE C & Apple Male OTG

USB2.0 10W OTG