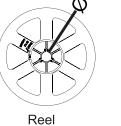

ad the USB connections on your computer to avoid overworking the scanner.
- Please use the films of the standard size.
- Cleaning : Make sure the scanner is clean before using to produce a clean image.
- Non use period: The USB cord or adapter should be unplugged from the computer or plug seat when the unit is left unused for a long period of time.

2

• This item has big noise when working, please don't disturb others.

## 3.Product Structure Diagram



## 12. Clean



## 13.Declaration

Please note products spec is subject to improvement. Any changes of product will not make additional specify.

## 11. Accessories

User's Manual \*1 TV Cable \*1 USB cable \*1 Power adapter \*1 Cleaning Cloth \*1 Reel\*1 Reel shaft plate \*2









20

USB Cable

15

DC 12V



Cleaning cloth

TV cable





Reel shaft plate







# 4.Reel Folding Methods

#### 4.1 Reel hole diameter 8mm

5



## **10.Product Specification**

| Function             | Film to Digital Converter                                                         |
|----------------------|-----------------------------------------------------------------------------------|
| Interface            | USB2.0                                                                            |
| Image Sensor         | 3.53Mega pixels(2304(H) x 1536(V))1/3"<br>CMOS sensor                             |
| Display              | Color 2.31" TFT LCD                                                               |
| Exposure Control     | Automatic / Manual (-2.0 EV~ +2.0EV)                                              |
| White Balance