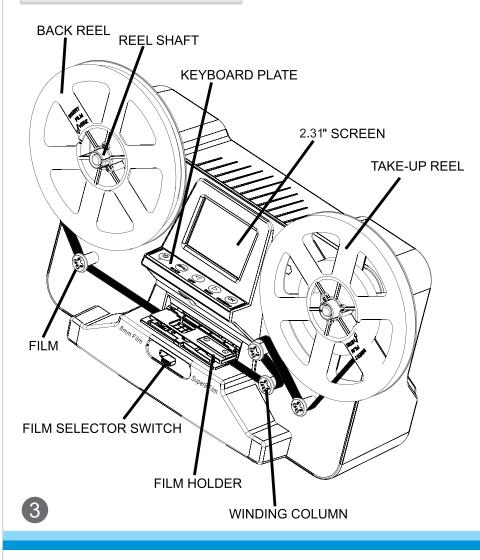

ot contact with the inner part of the scanner after dropping the unit or if the unit suffers any other damage.
- Please stop using the product if there is any problem with it, such as smoke or smell while using.
- Please inset the SD card(Over Class6) before starting.
- Please do not use in a dusty or damp environment.
- Please do not overload the USB connections on your computer to avoid overworking the scanner.
- Please use the films of the standard size.
- Cleaning : Make sure the scanner is clean before using to produce a clean image.
- Non use period: The USB cord or adapter should be unplugged from the computer or plug seat when the unit is left unused for a long period of time.

2

• This item has big noise when working, please don't disturb others.

## 3.Product Structure Diagram



## 12. Clean



## 13.Declaration

Please note products spec is subject to improvement. Any changes of product will not make additional specify.

## 11. Accessories

User's Manual \*1 TV Cable \*1 USB cable \*1 Power adapter \*1 Cleaning Cloth \*1 Reel\*1 Reel shaft plate \*2









20

USB Cable

15

DC 12V



Cleaning cloth

TV cable





Reel shaft plate







# 4.Reel Folding Methods

#### 4.1 Reel hole diameter 8mm

5



## **10.Product Specification**

| Function             | Film to Digital Converter                                                         |
|----------------------|-----------------------------------------------------------------------------------|
| Interface            | USB2.0                                                                            |
| Ima