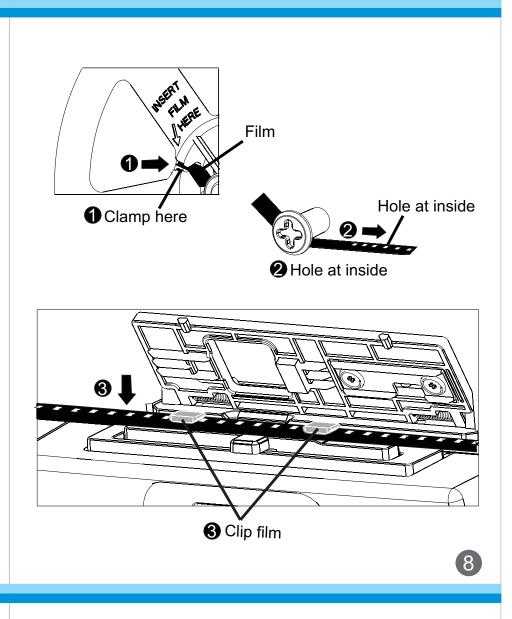

data from the card.

### 7.Function Setting Menu

1.Press Menu into setting mode interface. And you can short press **()** to select the option. Press **()** option is selected. After you selecting the option, press Menu again to exit.

Press **Menu** to enter the interface of system setting menu.

## Sharpness

1.Sharpness range is from Low to High. The default setting is Medium.

## Frame ADJ

**11** 

Sharpness Language

You can make the adjustment of Movie Register (the film center X and Y).



Adjust the values of X, Y, W by pressing Up or Down buttons

2.Press or to enter the Reel Size selection interface. You can quickly press or to select the appropriate size film (3"/5"/7").

3 inch reel max 3 min 5 inch reel max 7 min

Reel Size

Reel Size 7 inch reel max 20 min

reel max 7 min