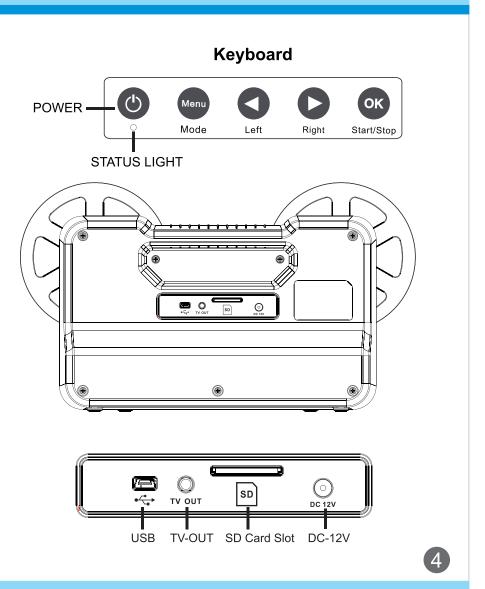

## 3.Product Structure Diagram

## 11. Accessories

User's Manual \*1 TV Cable \*1 USB cable \*1 Power adapter \*1 Cleaning Cloth \*1 Reel\*1 Reel shaft plate \*2

20

USB Cable

15

DC 12V

Cleaning cloth

TV cable

Reel shaft plate