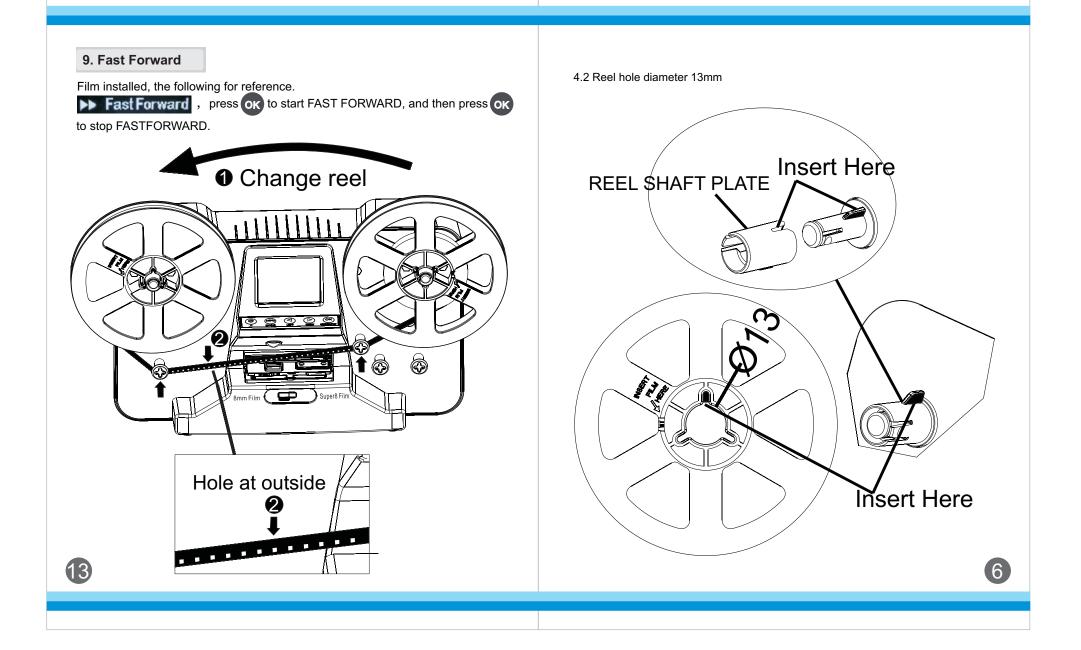

|
| Built-in memory      | None                                                                              |
| External memory card | SD card up to 32GB                                                                |
| Power Supply         | DC 12V                                                                            |
| Language             | English /French /German / Italian /<br>Spanish /Japanese/S-Chinese /<br>T-Chinese |
| Support system       | Windows XP/vista/Windows7/8/10/<br>Mac10.7.3                                      |
| Product Size         | L320 x W114 x H185mm                                                              |
| Weight               | 1570g                                                                             |



#### 5.Film Install Methods

7

#### 5.1 The structural representation



| 1  | Menu            | Option                                                                         |
|----|-----------------|--------------------------------------------------------------------------------|
| 2  | Playback        | Return/Delete/Protect                                                          |
| 3  | Fast Forward    | Yes/No                                                                         |
| 4  | Exposure        | +2.0 ~-2.0;                                                                    |
| 5  | Frame ADJ       |                                                                                |
| 6  | Sharpness       | Low/Medium/High