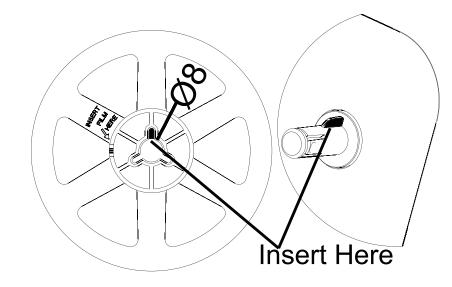

films of the standard size.
- Cleaning : Make sure the scanner is clean before using to produce a clean image.
- Non use period: The USB cord or adapter should be unplugged from the computer or plug seat when the unit is left unused for a long period of time.

2

• This item has big noise when working, please don't disturb others.

## 3.Product Structure Diagram



## 12. Clean



## 13.Declaration

Please note products spec is subject to improvement. Any changes of product will not make additional specify.

## 11. Accessories

User's Manual \*1 TV Cable \*1 USB cable \*1 Power adapter \*1 Cleaning Cloth \*1 Reel\*1 Reel shaft plate \*2









20

USB Cable

15

DC 12V



Cleaning cloth

TV cable





Reel shaft plate







# 4.Reel Folding Methods

#### 4.1 Reel hole diameter 8mm

5



## **10.Product Specification**

| Function             | Film to Digital Converter                                                         |
|----------------------|-----------------------------------------------------------------------------------|
| Interface            | USB2.0                                                                            |
| Image Sensor         | 3.53Mega pixels(2304(H) x 1536(V))1/3"<br>CMOS sensor                             |
| Display              | Color 2.31" TFT LCD                                                               |
| Exposure Control     | Automatic / Manual (-2.0 EV~ +2.0EV)                                              |
| White Balance        | Automatic                                                                         |
|