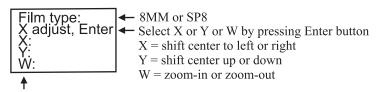

## Frame ADJ

**11** 

Sharpness Language

You can make the adjustment of Movie Register (the film center X and Y).

Adjust the values of X, Y, W by pressing Up or Down buttons

2.Press or to enter the Reel Size selection interface. You can quickly press or to select the appropriate size film (3"/5"/7").