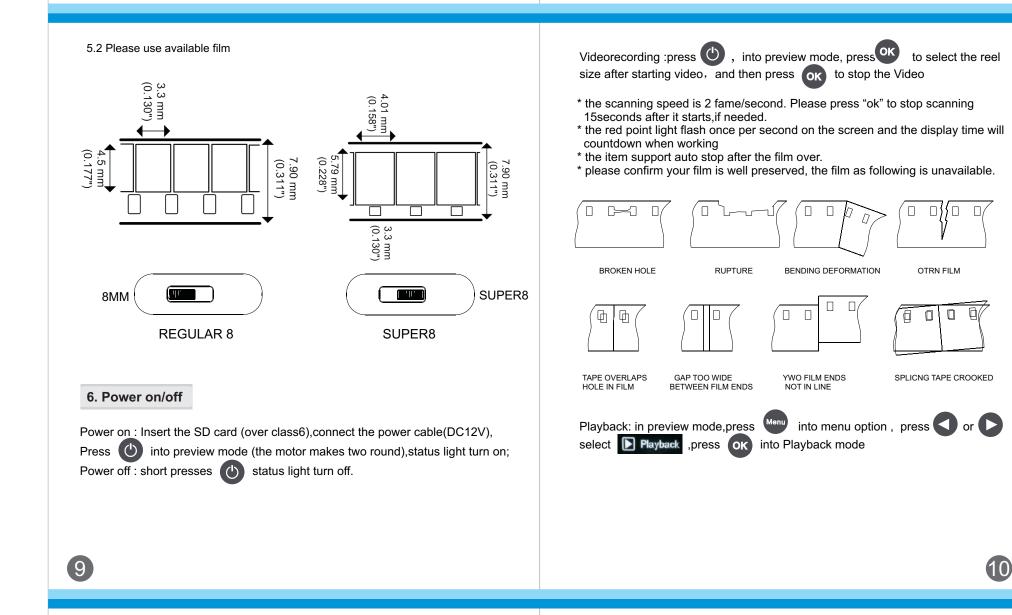

#### 5.Film Install Methods

7

#### 5.1 The structural representation

| 1  | Menu            | Option                                                                         |
|----|-----------------|--------------------------------------------------------------------------------|
| 2  | Playback        | Return/Delete/Protect                                                          |
| 3  | Fast Forward    | Yes/No                                                                         |
| 4  | Exposure        | +2.0 ~-2.0;                                                                    |
| 5  | Frame ADJ       |                                                                                |
| 6  | Sharpness       | Low/Medium/High                                                                |
| 7  | Language        | English/French/<br>German/Italian/<br>Spanish/Japanese/<br>S Chinese/T-Chinese |
| 8  | USB             | USB UPLOAD/INSERT USB CABLE                                                    |
| 9  | Format          | Cancel/OK                                                                      |
| 10 | Default Setting | Cancel/OK                                                                      |
| 11 | Version         |                                                                                |