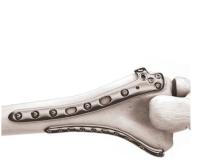

### WASTON 4

Bone Plate System

Intramedullary Nail

Surgical Stapler

Cardio-Thoracic

Surgical Instruments