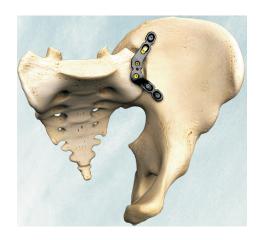

### WASTON 4

Bone Plate System

Intramedullary Nail

Surgical Stapler

Cardio-Thoracic

Surgical Instruments