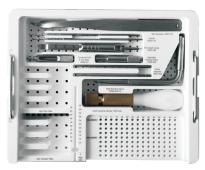

### WASTON 4

Bone Plate System

Intramedullary Nail

Surgical Stapler

Cardio-Thoracic

Surgical Instruments