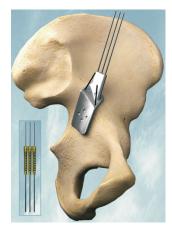

### WASTON 4

Bone Plate System

Intramedullary Nail

Surgical Stapler

Cardio-Thoracic

Surgical Instruments