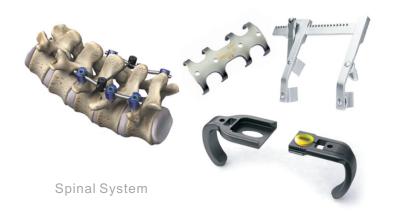

### WASTON 4

Bone Plate System

Intramedullary Nail

Surgical Stapler

Cardio-Thoracic

Surgical Instruments