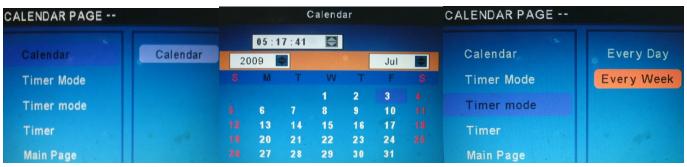

#### - Calendar

The extension is year2000 to year2099

Using keys LEFT/DOWN/ to move the cursor

Using keys UP/DOWN to setup time, day, month and year.

Press ENTER to save

Press SETUP to quit

#### - Time Mode

Different settings for each day in a week or the same setting every day (Day default)