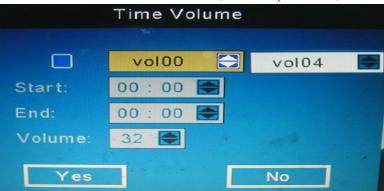

#### **Playlist record**

Using a day as unit to record start time, end time

**Time volume control** (Edition 1 procedure )

MP3, WMA synchronous lyrics display

The lyrics format is the LRC type file, the lyrics name must be the same with music filename.