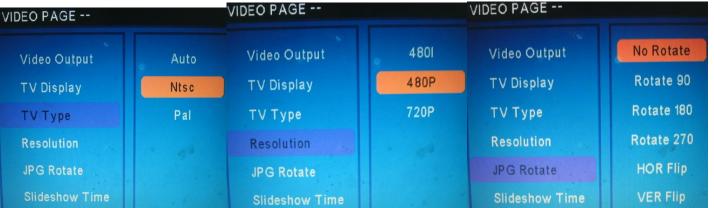

## - OSD Language

Chinese, English
English is default.

#### Auto-play

Setting "auto-play or not when power on"

Auto-play is default

## **Best picture resolution setup**

| Video out | resolution | Tv system | photo size |
|-----------|------------|-----------|------------|
| YPbPr     | 480P       | N         | 640 X 480  |
| YPbPr     | 720P       | N         | 1280 X 720 |
| VGA       | 480P       | N         | 640 X 480  |
| VGA       | 720P       | N         | 1280 X 720 |
| AV        | 480I       | N         | 720 X 576  |