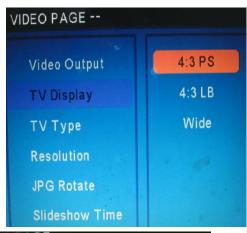

## —— Video Settup ——

**Slideshow time** 

Interval of pictures displaying (1, 3, 5, 8, 10, 15, 20,25 seconds) 3 seconds default

## - Time Display

CG 1G9

The time is display on top&right.

There are 3 mode START, CLOSE and STOP (CLOSE default)