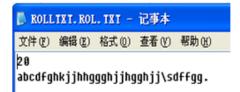

## Roll caption File naming

cannot rejigger, 🛷

can in document at will modify.

Play Roll caption time setup

The first line of '20 'to indicate 20 sec

Speed

SLOW/NORMAL/FAST

NORMAL default