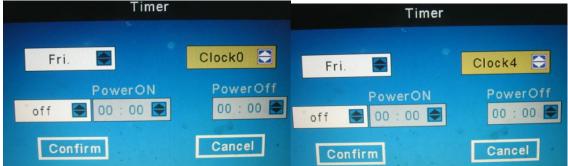

#### - Time Alarm

5 time periods each day and separate choice of on-off for every period

Time deciphering the first effective period

Please do not overlap the time period

Using LEFT/DOWN/ to move the cursor

Using UP/DOWN to set the choice of time ,number of periods ,on-off or weeks

—— Rolling-caption Setup——