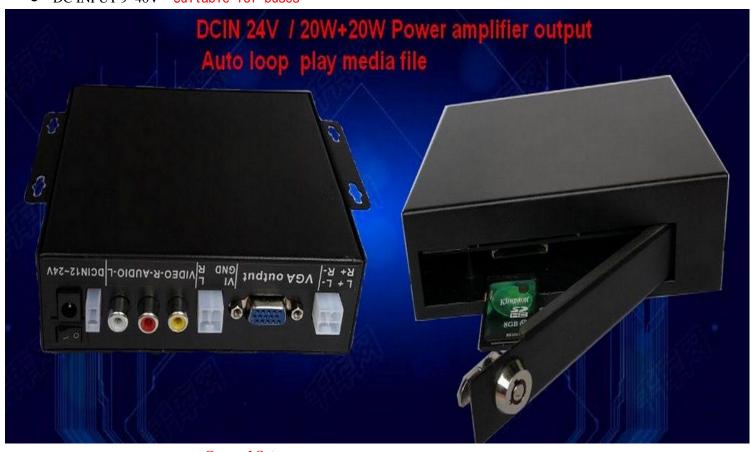

# Model: ADBUS61

# Flash Media Ad Player Function Description

CAR BUS --sJ-ADBUS61--

- Multi-language, Auto-Loop play MOVIE MUSIC PHOTO file, Supporting MP3.WMA Lyric display
- Breakpoint memory
- Output by YpbPr , RGB, AV, 20W +20 W stereo amplifier
- Output by 480I, 480P, 720P
- 16 kinds of picture-display effect
- perpetual calendar, definite time startup and shutdown Device for each day or week, having five periods of definite time each day
- Rolling Caption
- Logo display
- 5 different time-volume control
- Auto-copying files from USB
- Cf Sd card Usb password
- Play Record, Time volume control
- Pictures&sound synchronously playing
- DC INPUT 9~40V Suitable for buses

## **Best picture resolution setup**

| Video out | resolution | Tv system | photo size |
|-----------|------------|-----------|------------|
| YPbPr     | 480P       | N         | 640 X 480  |
| YPbPr     | 720P       | N         | 1280 X 720 |
| VGA       | 480P       | N         | 640 X 480  |
| VGA       | 720P       | N         | 1280 X 720 |
| AV        | 480I       | N         | 720 X 576  |

| Compatibility format | MP4(AVI: DIVX, XVID), DVD (VOB), VCD (DAT, MPG), |  |  |
|----------------------|--------------------------------------------------|--|--|
|                      | MP3、WMA、JPG                                      |  |  |
| Power input          | DC 9~40V                                         |  |  |
| Power consumption    | 1.5W                                             |  |  |
| Signal system        | PAL/NTSC/PAL60/AUTO                              |  |  |
| Frequency response   | ±3dB (20Hz—20KHz)                                |  |  |
| (Signal/Noise),      | ≥85dB                                            |  |  |
| Interfering sources  | 85dB                                             |  |  |
| Audio output         | 2.00Vrms                                         |  |  |
| USB transmission     | USB2.0, Max 480Mbps                              |  |  |
|                      |                                                  |  |  |
|                      |                                                  |  |  |