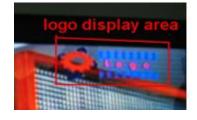

## - Logo

UNLOCK default

Logo setup ON default,

'logo' specific require is:BMP 256 colors, size 140 \* 60, BMP image standard format, the

image name must is: TAIBIAO.LOG. bmp