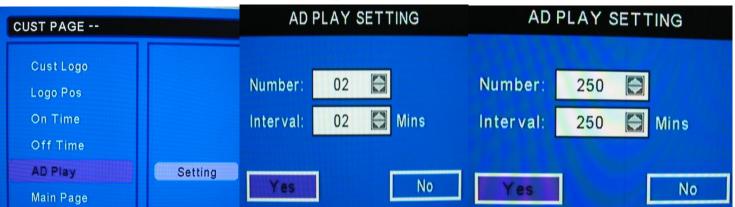

**definite time file play** (Edition 2 procedure )

Memory card inside the need create a 'AD' the name of the folder, definite time file is save in the 'AD' folder inside,

Support Maximum number of file: 250

Support maximum time: 250 Mins