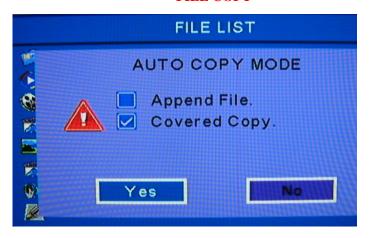

#### **FILE COPY**

Copy attention: The USB device and the SD card must at the same time insert, only supports the USB device file auto copy to the SD card, the CF card file copy, need to use remote control 'COPY'key.`