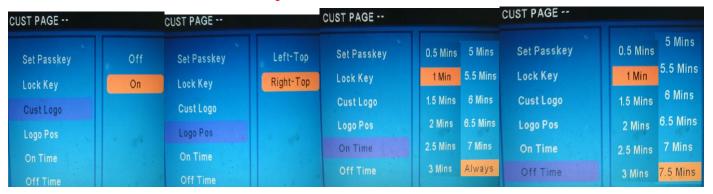

#### Password Setup

No-more-than-8-bit password can be setted.

You must input the password to enter the setup file after the setup being done.

Null inputting to cancel the password setup

## - Key lock

You can lock some part of keys. When it is LOCK, only SETUP key is available in the PLAY condition and in STOP condition the available keys are PLAY, PAUSE, ENTER, BGM, UP, DOWN, LEFT, RIGHT, SETUP, POWER

## - Logo

UNLOCK default

Logo setup ON default,

'logo' specific require is:BMP 256 colors, size 140 \* 60, BMP image standard format, the

image name must is: TAIBIAO.LOG. bmp

#### **Playlist record**

Using a day as unit to record start time, end time

**Time volume control** (Edition 1 procedure )

MP3, WMA synchronous lyrics display

The lyrics format is the LRC type file, the lyrics name must be the same with music filename.