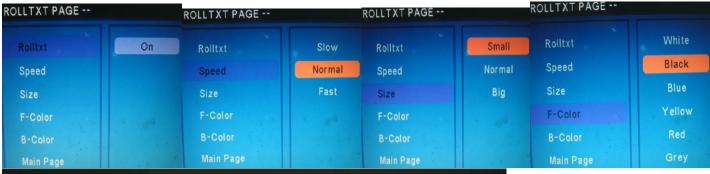

#### Rolling Caption

ON/OFF can be chosen (ON is default)

## Roll caption File naming

cannot rejigger, 🛷

can in document at will modify.

Play Roll caption time setup

The first line of '20 'to indicate 20 sec

Speed

SLOW/NORMAL/FAST

NORMAL default

#### - Foreground Colour

Characters' color can be changed.

Choices of BLACK, BLUE, YELLOW, RED, GREW, VIOLET and WHITE

BLACK is default

#### Background

The colour of background are YELLOW, RED, GREW, VIOLET, TRANSPARENT, WHITE, BLUE, SEMITRANSPARENT