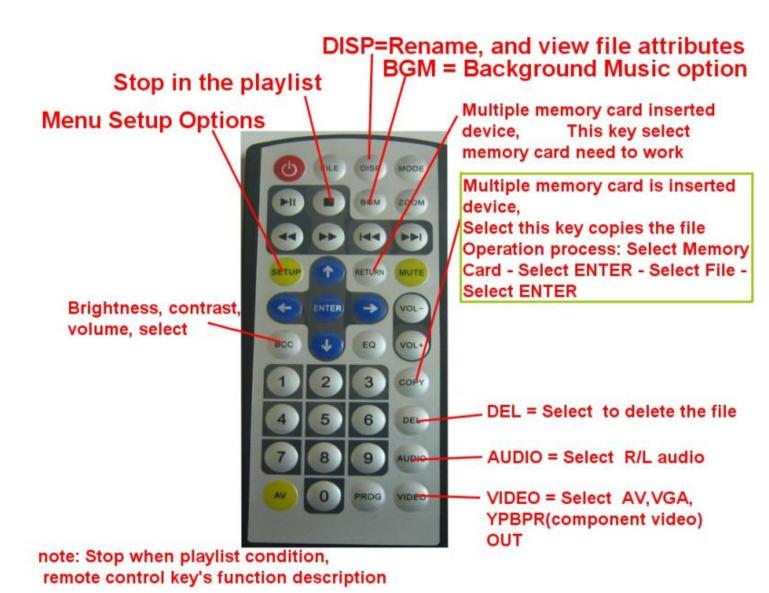

## - Key lock

You can lock some part of keys. When it is LOCK, only SETUP key is available in the PLAY condition and in STOP condition the available keys are PLAY, PAUSE, ENTER, BGM, UP, DOWN, LEFT, RIGHT, SETUP, POWER

#### **FILE COPY**

Copy attention: The USB device and the SD card must at the same time insert, only supports the USB device file auto copy to the SD card, the CF card file copy, need to use remote control 'COPY'key.`