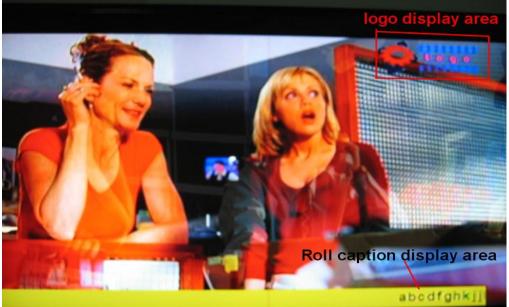

## - Logo

UNLOCK default

Logo setup ON default,

'logo' specific require is:BMP 256 colors, size 140 \* 60, BMP image standard format, the

image name must is: TAIBIAO.LOG. bmp

#### Rolling Caption

ON/OFF can be chosen (ON is default)