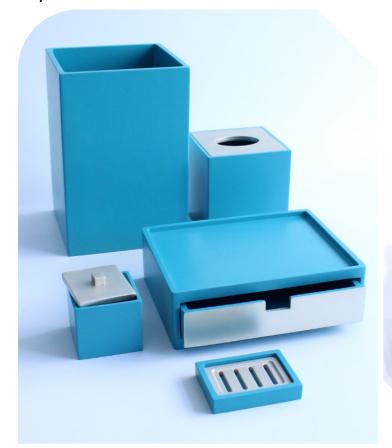

#### 1-Grant-Smoke

- -Virgin resin -Mix color polish







Color option

### 2-Marika

-resin with stone sands

-marble grey and gold





#### 3-Hilton

- -Resin with stone powder
- -Any color & metallic color







#### 4-Hawaii

- -Swirl resin
- -Mix color polish





# 5-Cortland

-gradiant colo rope texture

-resin with stone powder



# 6-Melissa

virgin resin with gold/silver foil







#### 7-Petra

-resin with stone powder

-liner finish hand drawing







#### 8-Brickworks

-resin with stone powder





**9-Shagreen**-resin with stone powder hand drawing









## **10-Tortoise**

-virgin resin hand drawing

# 11-Terrazzo

-resin with terrazzo







**12-Rio**-resin with stone powder







**13-Diamond** -virgin resin paint polish











**Customized design-1** 











# **Customized design-2**