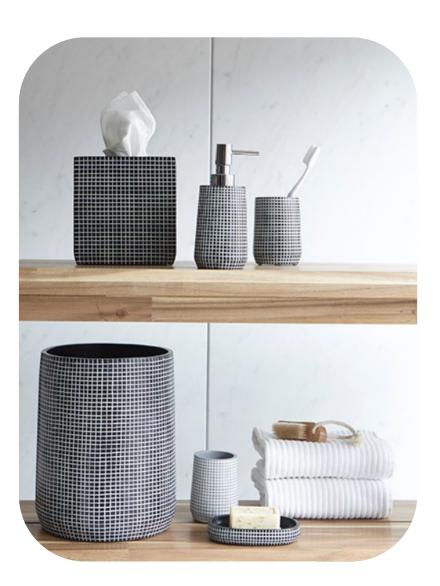

#### 1-Grant-Smoke

- -Virgin resin -Mix color polish







Color option

### 2-Marika

-resin with stone sands

-marble grey and gold





#### 3-Hilton

- -Resin with stone powder
- -Any color & metallic color







#### 4-Hawaii

- -Swirl resin
- -Mix color polish





# 5-Cortland

-gradiant colo rope texture

-resin with stone powder



# 6-Melissa

virgin resin with gold/silver foil







#### 7-Petra

-resin with stone powder

-liner finish hand drawing







#### 8-Brickworks

-resin with stone powder





**9-Shagreen**-resin with stone powder hand drawing









## **10-Tortoise**

-virgin resin hand drawing

# 11-Terrazzo

-resin with terrazzo







**12-Rio**-resin with stone powder







**13-Diamond** -virgin resin paint polish











**Customized design-1** 











# **Customized design-2**