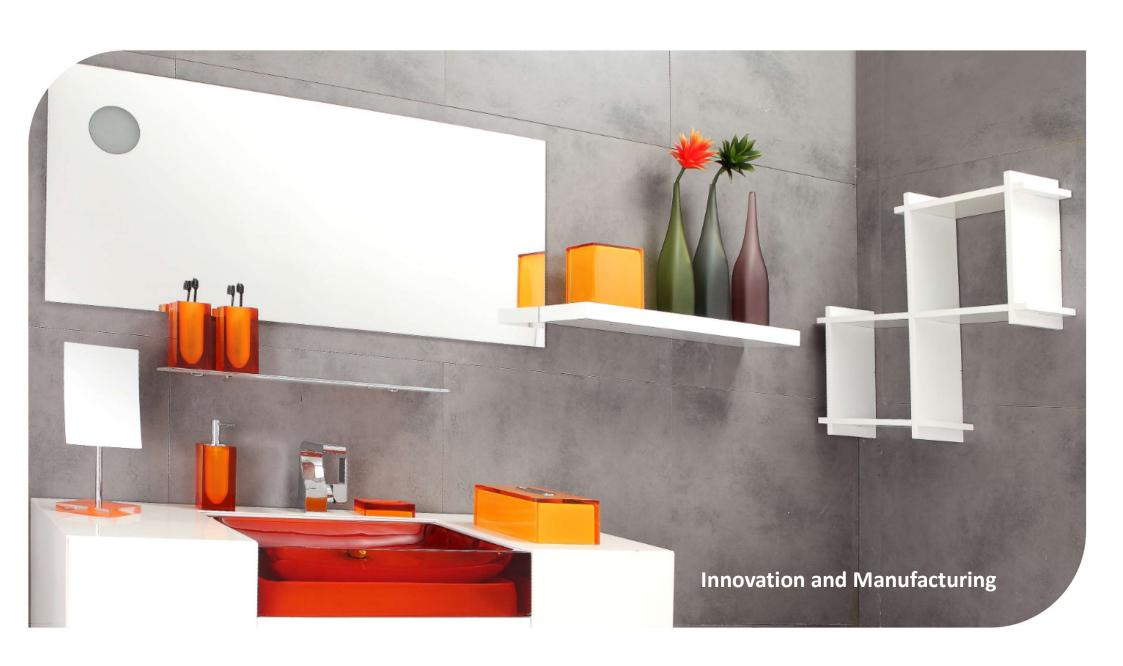

#### 1-Grant-Smoke

- -Virgin resin -Mix color polish







Color option

### 2-Marika

-resin with stone sands

-marble grey and gold





#### 3-Hilton

- -Resin with stone powder
- -Any color & metallic color







#### 4-Hawaii

- -Swirl resin
- -Mix color polish





# 5-Cortland

-gradiant colo rope texture

-resin with stone powder



# 6-Melissa

virgin resin with gold/silver foil







#### 7-Petra

-resin with stone powder

-liner finish hand drawing







#### 8-Brickworks

-resin with stone powder





**9-Shagreen**-resin with stone powder hand drawing









## **10-Tortoise**

-virgin resin hand drawing

# 11-Terrazzo

-resin with terrazzo







**12-Rio**-resin with stone powder







**13-Diamond** -virgin resin paint polish











**Customized design-1**