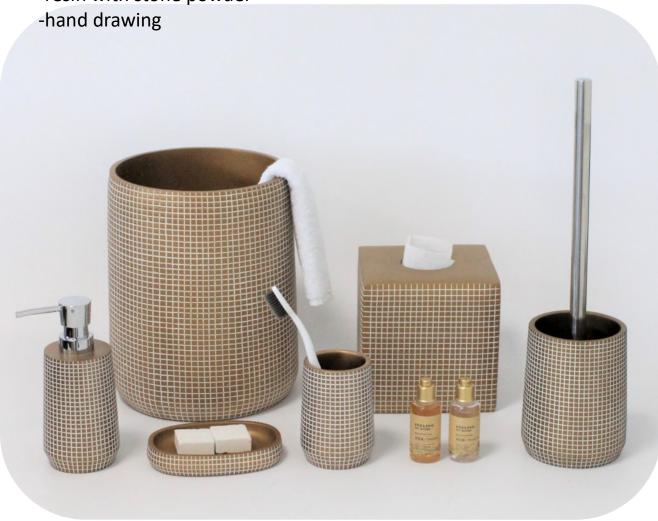

#### 1-Grant-Smoke

- -Virgin resin -Mix color polish







Color option

### 2-Marika

-resin with stone sands

-marble grey and gold





#### 3-Hilton

- -Resin with stone powder
- -Any color & metallic color







#### 4-Hawaii

- -Swirl resin
- -Mix color polish





# 5-Cortland

-gradiant colo rope texture

-resin with stone powder



# 6-Melissa

virgin resin with gold/silver foil







#### 7-Petra

-resin with stone powder

-liner finish hand drawing







#### 8-Brickworks

-resin with stone powder





**9-Shagreen**-resin with stone powder hand drawing









## **10-Tortoise**

-virgin resin hand drawing

# 11-Terrazzo

-resin with terrazzo







**12-Rio**-resin with stone powder







**13-Diamond** -virgin resin paint polish











**Customized design-1** 











# **Customized design-2**