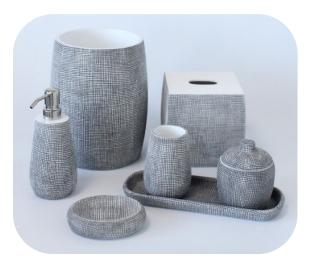

#### 8-Brickworks

-resin with stone powder

**9-Shagreen**-resin with stone powder hand drawing