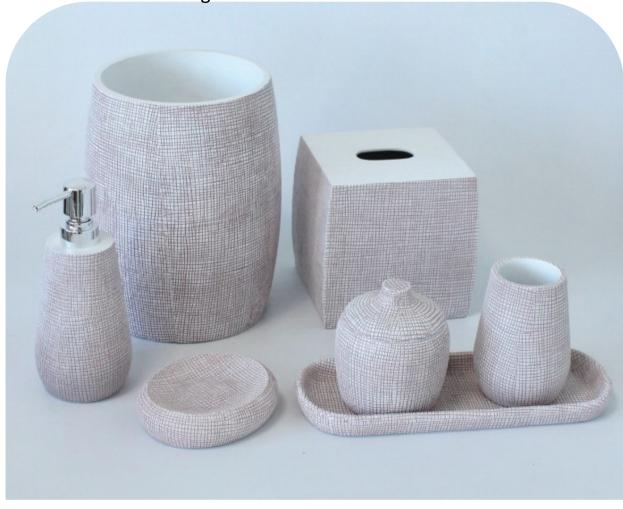

#### 1-Grant-Smoke

- -Virgin resin -Mix color polish







Color option

### 2-Marika

-resin with stone sands

-marble grey and gold





#### 3-Hilton

- -Resin with stone powder
- -Any color & metallic color







#### 4-Hawaii

- -Swirl resin
- -Mix color polish





# 5-Cortland

-gradiant colo rope texture

-resin with stone powder



# 6-Melissa

virgin resin with gold/silver foil







#### 7-Petra

-resin with stone powder

-liner finish hand drawing







#### 8-Brickworks

-resin with stone powder





**9-Shagreen**-resin with stone powder hand drawing









## **10-Tortoise**

-virgin resin hand drawing

# 11-Terrazzo

-resin with terrazzo







**12-Rio**-resin with stone powder







**13-Diamond** -virgin resin paint polish











**Customized design-1** 











# **Customized design-2**