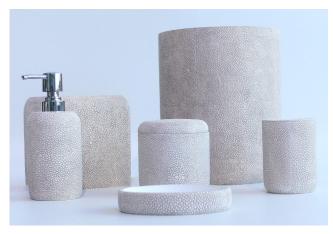

#### 8-Brickworks

-resin with stone powder

**9-Shagreen**-resin with stone powder hand drawing