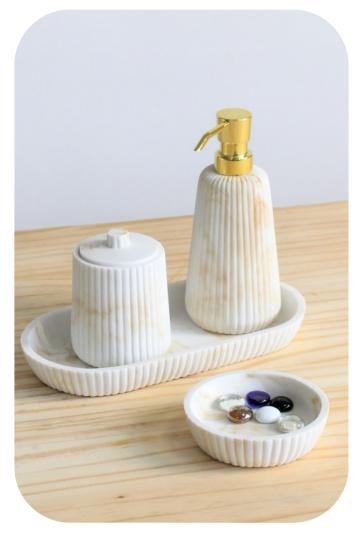

# 11-Terrazzo

-resin with terrazzo

**12-Rio**-resin with stone powder

**13-Diamond** -virgin resin paint polish

**Customized design-1** 