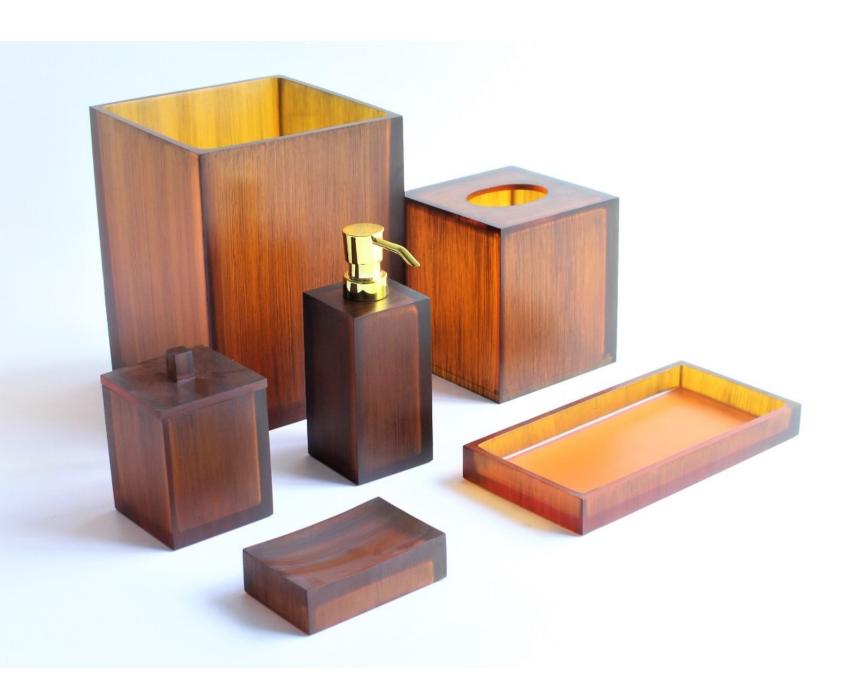

#### 1-Grant-Smoke

- -Virgin resin -Mix color polish







Color option

### 2-Marika

-resin with stone sands

-marble grey and gold





#### 3-Hilton

- -Resin with stone powder
- -Any color & metallic color







#### 4-Hawaii

- -Swirl resin
- -Mix color polish





# 5-Cortland

-gradiant colo rope texture

-resin with stone powder



# 6-Melissa

virgin resin with gold/silver foil







#### 7-Petra

-resin with stone powder

-liner finish hand drawing







#### 8-Brickworks

-resin with stone powder





**9-Shagreen**-resin with stone powder hand drawing









## **10-Tortoise**

-virgin resin hand drawing

# 11-Terrazzo

-resin with terrazzo







**12-Rio**-resin with stone powder







**13-Diamond** -virgin resin paint polish











**Customized design-1** 











# **Customized design-2**