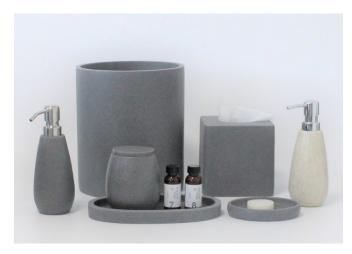

#### 1-Grant-Smoke

- -Virgin resin -Mix color polish







Color option

### 2-Marika

-resin with stone sands

-marble grey and gold





#### 3-Hilton

- -Resin with stone powder
- -Any color & metallic color







#### 4-Hawaii

- -Swirl resin
- -Mix color polish





# 5-Cortland

-gradiant colo rope texture

-resin with stone powder



# 6-Melissa

virgin resin with gold/silver foil







#### 7-Petra

-resin with stone powder

-liner finish hand drawing







#### 8-Brickworks

-resin with stone powder





**9-Shagreen**-resin with stone powder hand drawing









## **10-Tortoise**

-virgin resin hand drawing

# 11-Terrazzo

-resin with terrazzo







**12-Rio**-resin with stone powder







**13-Diamond** -virgin resin paint polish











**Customized design-1** 











# **Customized design-2**