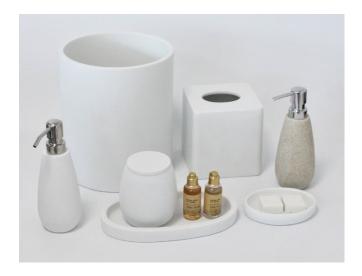

#### 1-Grant-Smoke

- -Virgin resin -Mix color polish







Color option

### 2-Marika

-resin with stone sands

-marble grey and gold





#### 3-Hilton

- -Resin with stone powder
- -Any color & metallic color







#### 4-Hawaii

- -Swirl resin
- -Mix color polish





# 5-Cortland

-gradiant colo rope texture

-resin with stone powder



# 6-Melissa

virgin resin with gold/silver foil







#### 7-Petra

-resin with stone powder

-liner finish hand drawing







#### 8-Brickworks

-resin with stone powder





**9-Shagreen**-resin with stone powder hand drawing









## **10-Tortoise**

-virgin resin hand drawing

# 11-Terrazzo

-resin with terrazzo







**12-Rio**-resin with stone powder







**13-Diamond** -virgin resin paint polish











**Customized design-1** 











# **Customized design-2**