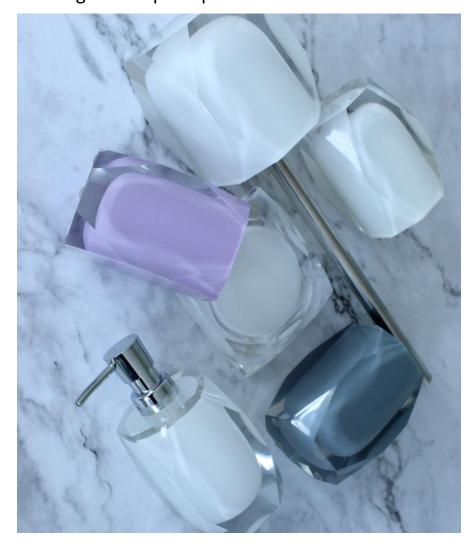

# 11-Terrazzo

-resin with terrazzo

**12-Rio**-resin with stone powder

**13-Diamond** -virgin resin paint polish

**Customized design-1** 