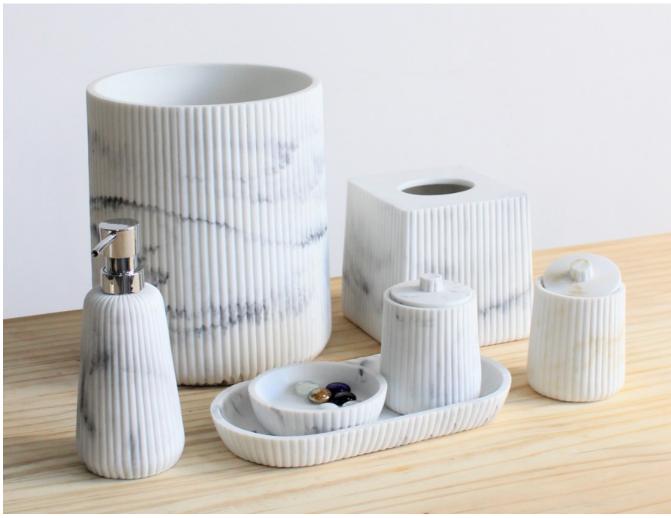

# 11-Terrazzo

-resin with terrazzo

**12-Rio**-resin with stone powder

**13-Diamond** -virgin resin paint polish

**Customized design-1** 