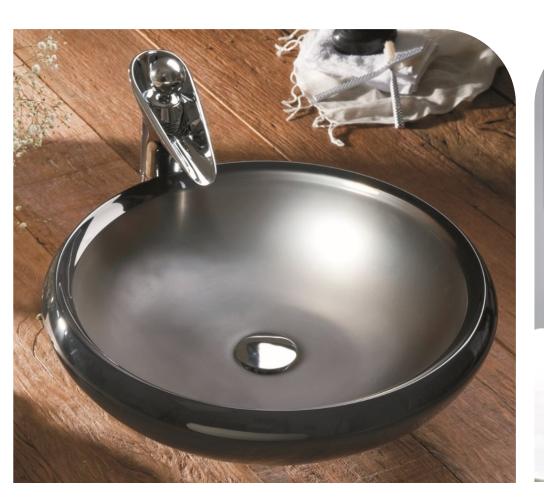

#### 1-Grant-Smoke

- -Virgin resin -Mix color polish







Color option

### 2-Marika

-resin with stone sands

-marble grey and gold





#### 3-Hilton

- -Resin with stone powder
- -Any color & metallic color







#### 4-Hawaii

- -Swirl resin
- -Mix color polish





# 5-Cortland

-gradiant colo rope texture

-resin with stone powder



# 6-Melissa

virgin resin with gold/silver foil







#### 7-Petra

-resin with stone powder

-liner finish hand drawing







#### 8-Brickworks

-resin with stone powder





**9-Shagreen**-resin with stone powder hand drawing









## **10-Tortoise**

-virgin resin hand drawing

# 11-Terrazzo

-resin with terrazzo







**12-Rio**-resin with stone powder







**13-Diamond** -virgin resin paint polish











**Customized design-1** 











# **Customized design-2**