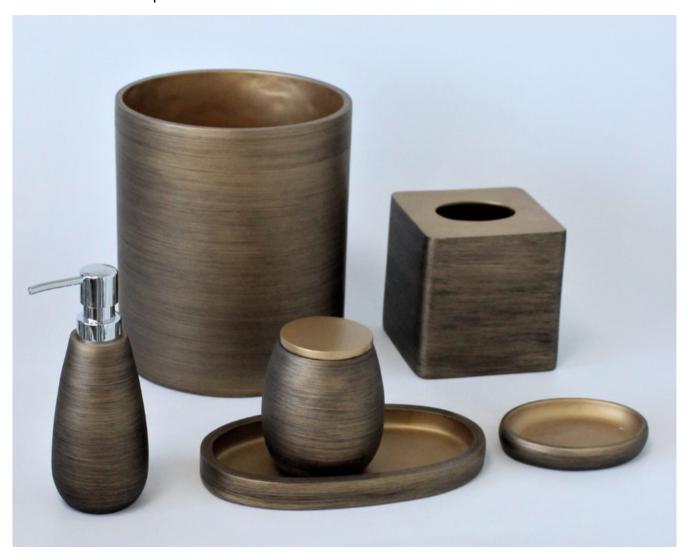

#### 1-Grant-Smoke

- -Virgin resin -Mix color polish







Color option

### 2-Marika

-resin with stone sands

-marble grey and gold





#### 3-Hilton

- -Resin with stone powder
- -Any color & metallic color







#### 4-Hawaii

- -Swirl resin
- -Mix color polish





# 5-Cortland

-gradiant colo rope texture

-resin with stone powder



# 6-Melissa

virgin resin with gold/silver foil







#### 7-Petra

-resin with stone powder

-liner finish hand drawing







#### 8-Brickworks

-resin with stone powder





**9-Shagreen**-resin with stone powder hand drawing









## **10-Tortoise**

-virgin resin hand drawing

# 11-Terrazzo

-resin with terrazzo







**12-Rio**-resin with stone powder







**13-Diamond** -virgin resin paint polish











**Customized design-1** 











# **Customized design-2**