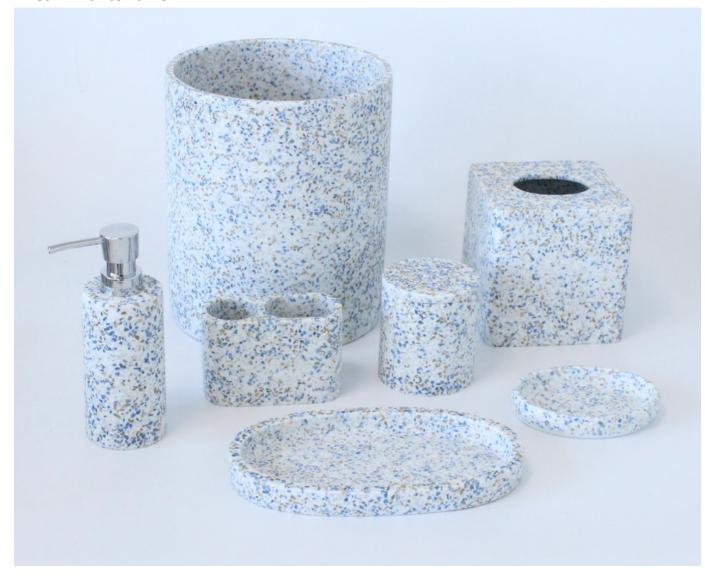

# 11-Terrazzo

-resin with terrazzo

**12-Rio**-resin with stone powder

**13-Diamond** -virgin resin paint polish

**Customized design-1** 