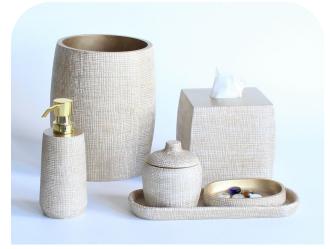

#### 8-Brickworks

-resin with stone powder

**9-Shagreen**-resin with stone powder hand drawing