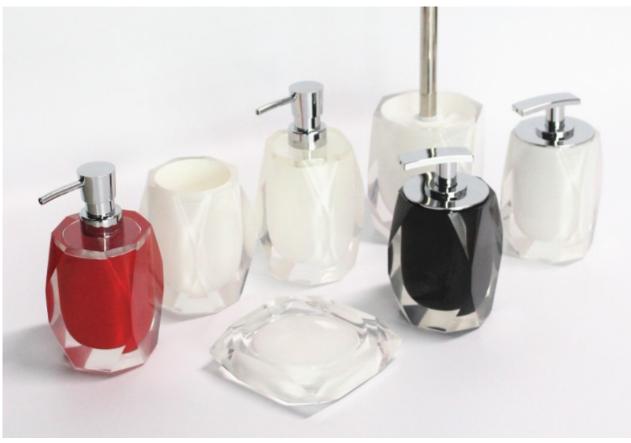

# 11-Terrazzo

-resin with terrazzo

**12-Rio**-resin with stone powder

**13-Diamond** -virgin resin paint polish

**Customized design-1** 