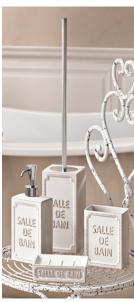

polish







Color option

### 2-Marika

-resin with stone sands

-marble grey and gold





#### 3-Hilton

- -Resin with stone powder
- -Any color & metallic color







#### 4-Hawaii

- -Swirl resin
- -Mix color polish





# 5-Cortland

-gradiant colo rope texture

-resin with stone powder



# 6-Melissa

virgin resin with gold/silver foil







#### 7-Petra

-resin with stone powder

-liner finish hand drawing







#### 8-Brickworks

-resin with stone powder





**9-Shagreen**-resin with stone powder hand drawing









## **10-Tortoise**

-virgin resin hand drawing

# 11-Terrazzo

-resin with terrazzo







**12-Rio**-resin with stone powder







**13-Diamond** -virgin resin paint polish











**Customized design-1** 











# **Customized design-2**