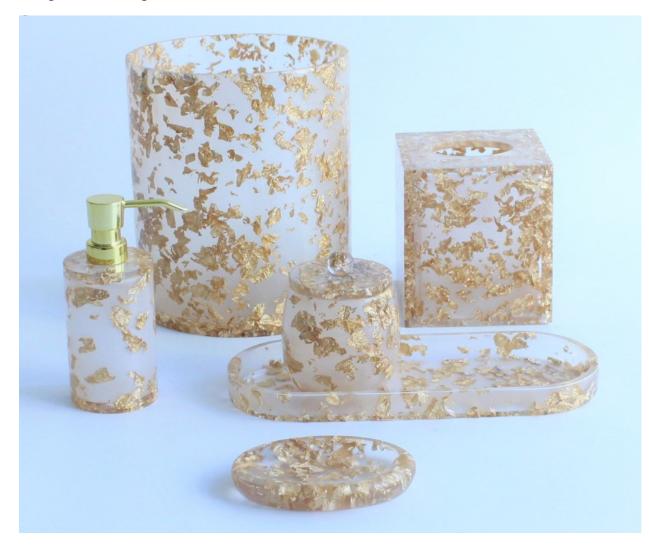

#### 1-Grant-Smoke

- -Virgin resin -Mix color polish







Color option

### 2-Marika

-resin with stone sands

-marble grey and gold





#### 3-Hilton

- -Resin with stone powder
- -Any color & metallic color







#### 4-Hawaii

- -Swirl resin
- -Mix color polish





# 5-Cortland

-gradiant colo rope texture

-resin with stone powder



# 6-Melissa

virgin resin with gold/silver foil







#### 7-Petra

-resin with stone powder

-liner finish hand drawing







#### 8-Brickworks

-resin with stone powder





**9-Shagreen**-resin with stone powder hand drawing









## **10-Tortoise**

-virgin resin hand drawing

# 11-Terrazzo

-resin with terrazzo







**12-Rio**-resin with stone powder







**13-Diamond** -virgin resin paint polish











**Customized design-1** 











# **Customized design-2**