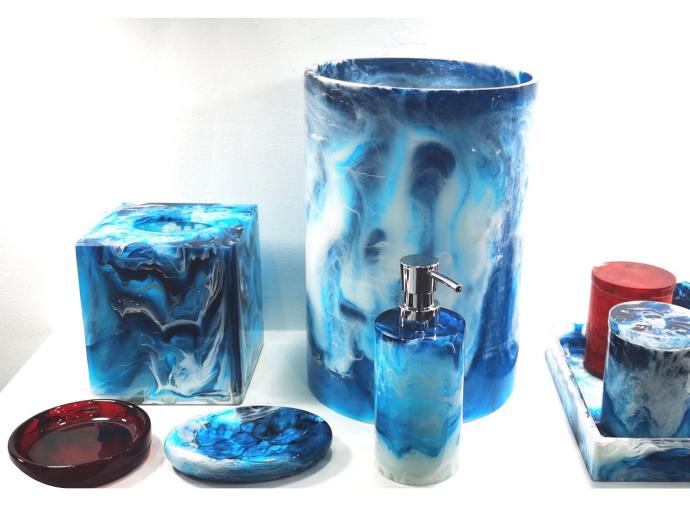

#### 1-Grant-Smoke

- -Virgin resin -Mix color polish







Color option

### 2-Marika

-resin with stone sands

-marble grey and gold





#### 3-Hilton

- -Resin with stone powder
- -Any color & metallic color







#### 4-Hawaii

- -Swirl resin
- -Mix color polish





# 5-Cortland

-gradiant colo rope texture

-resin with stone powder



# 6-Melissa

virgin resin with gold/silver foil







#### 7-Petra

-resin with stone powder

-liner finish hand drawing







#### 8-Brickworks

-resin with stone powder





**9-Shagreen**-resin with stone powder hand drawing









## **10-Tortoise**

-virgin resin hand drawing

# 11-Terrazzo

-resin with terrazzo







**12-Rio**-resin with stone powder







**13-Diamond** -virgin resin paint polish











**Customized design-1** 











# **Customized design-2**