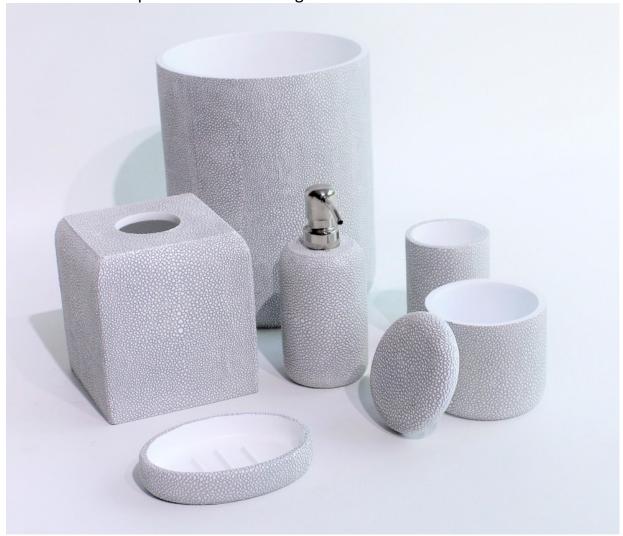

#### 8-Brickworks

-resin with stone powder

**9-Shagreen**-resin with stone powder hand drawing