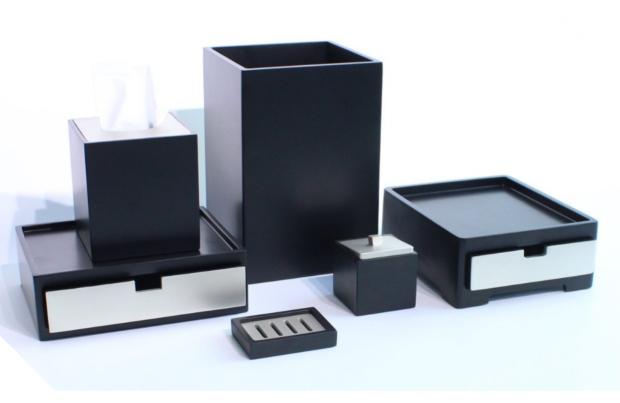

#### 1-Grant-Smoke

- -Virgin resin -Mix color polish







Color option

### 2-Marika

-resin with stone sands

-marble grey and gold





#### 3-Hilton

- -Resin with stone powder
- -Any color & metallic color







#### 4-Hawaii

- -Swirl resin
- -Mix color polish





# 5-Cortland

-gradiant colo rope texture

-resin with stone powder



# 6-Melissa

virgin resin with gold/silver foil







#### 7-Petra

-resin with stone powder

-liner finish hand drawing







#### 8-Brickworks

-resin with stone powder





**9-Shagreen**-resin with stone powder hand drawing









## **10-Tortoise**

-virgin resin hand drawing

# 11-Terrazzo

-resin with terrazzo







**12-Rio**-resin with stone powder







**13-Diamond** -virgin resin paint polish











**Customized design-1** 











# **Customized design-2**