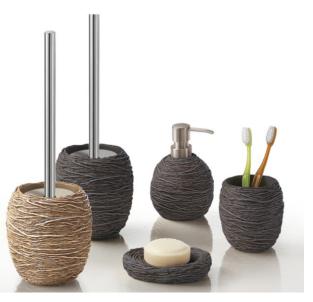

# 11-Terrazzo

-resin with terrazzo

**12-Rio**-resin with stone powder

**13-Diamond** -virgin resin paint polish

**Customized design-1** 