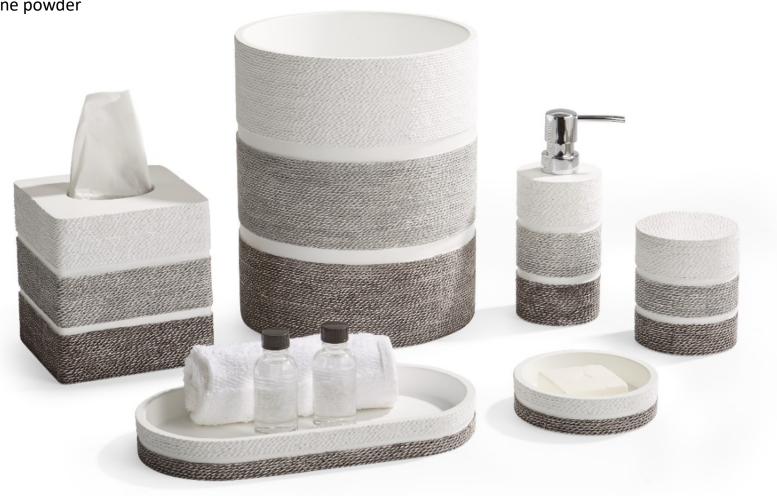

#### 1-Grant-Smoke

- -Virgin resin -Mix color polish







Color option

### 2-Marika

-resin with stone sands

-marble grey and gold





#### 3-Hilton

- -Resin with stone powder
- -Any color & metallic color







#### 4-Hawaii

- -Swirl resin
- -Mix color polish





# 5-Cortland

-gradiant colo rope texture

-resin with stone powder



# 6-Melissa

virgin resin with gold/silver foil







#### 7-Petra

-resin with stone powder

-liner finish hand drawing







#### 8-Brickworks

-resin with stone powder





**9-Shagreen**-resin with stone powder hand drawing









## **10-Tortoise**

-virgin resin hand drawing

# 11-Terrazzo

-resin with terrazzo







**12-Rio**-resin with stone powder







**13-Diamond** -virgin resin paint polish











**Customized design-1** 











# **Customized design-2**