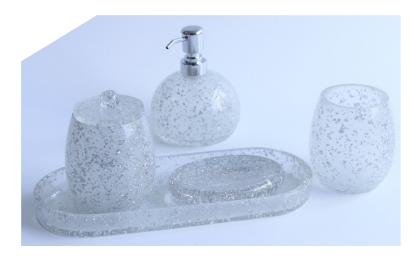

#### 1-Grant-Smoke

- -Virgin resin -Mix color polish







Color option

### 2-Marika

-resin with stone sands

-marble grey and gold





#### 3-Hilton

- -Resin with stone powder
- -Any color & metallic color







#### 4-Hawaii

- -Swirl resin
- -Mix color polish





# 5-Cortland

-gradiant colo rope texture

-resin with stone powder



# 6-Melissa

virgin resin with gold/silver foil







#### 7-Petra

-resin with stone powder

-liner finish hand drawing







#### 8-Brickworks

-resin with stone powder





**9-Shagreen**-resin with stone powder hand drawing









## **10-Tortoise**

-virgin resin hand drawing

# 11-Terrazzo

-resin with terrazzo







**12-Rio**-resin with stone powder







**13-Diamond** -virgin resin paint polish











**Customized design-1** 











# **Customized design-2**