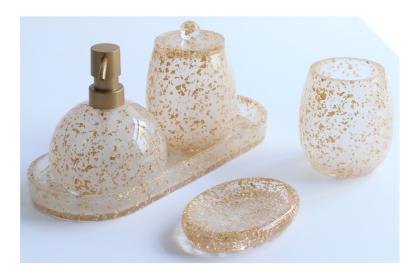

#### 1-Grant-Smoke

- -Virgin resin -Mix color polish







Color option

### 2-Marika

-resin with stone sands

-marble grey and gold





#### 3-Hilton

- -Resin with stone powder
- -Any color & metallic color







#### 4-Hawaii

- -Swirl resin
- -Mix color polish





# 5-Cortland

-gradiant colo rope texture

-resin with stone powder



# 6-Melissa

virgin resin with gold/silver foil







#### 7-Petra

-resin with stone powder

-liner finish hand drawing







#### 8-Brickworks

-resin with stone powder





**9-Shagreen**-resin with stone powder hand drawing









## **10-Tortoise**

-virgin resin hand drawing

# 11-Terrazzo

-resin with terrazzo







**12-Rio**-resin with stone powder







**13-Diamond** -virgin resin paint polish











**Customized design-1** 











# **Customized design-2**