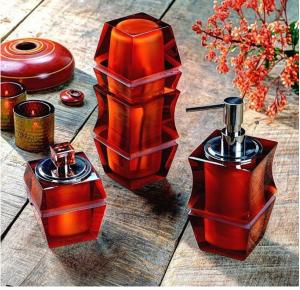

olor polish







Color option

### 2-Marika

-resin with stone sands

-marble grey and gold





#### 3-Hilton

- -Resin with stone powder
- -Any color & metallic color







#### 4-Hawaii

- -Swirl resin
- -Mix color polish





# 5-Cortland

-gradiant colo rope texture

-resin with stone powder



# 6-Melissa

virgin resin with gold/silver foil







#### 7-Petra

-resin with stone powder

-liner finish hand drawing







#### 8-Brickworks

-resin with stone powder





**9-Shagreen**-resin with stone powder hand drawing









## **10-Tortoise**

-virgin resin hand drawing

# 11-Terrazzo

-resin with terrazzo







**12-Rio**-resin with stone powder







**13-Diamond** -virgin resin paint polish











**Customized design-1** 











# **Customized design-2**