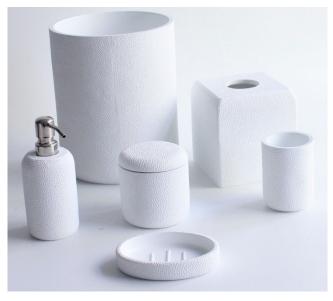

#### 8-Brickworks

-resin with stone powder

**9-Shagreen**-resin with stone powder hand drawing