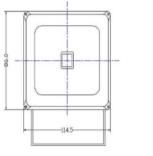

**Specification of Floodlight Series** 

How to install and pack the floodlights

| Item     | W.CAR. A(Kg) | QTT/CART. B | G.W.   | Size B(cm) |
|----------|--------------|-------------|--------|------------|
| 10w      | 3kg          | 4pcs        | 17     | 67*39*30   |
| 20-30w   | 3.2kg        | 4pcs        | 17.5kg | 67*39*30   |
| 40-50w   | 4.5kg        | 4           | 17.5   | 67*39*30   |
| 60-80w   | 6.5kg        | 2           | 14     | 45*30*34   |
| 100-150w | 12.5kg       | 1           | 13     | 68*27*37   |