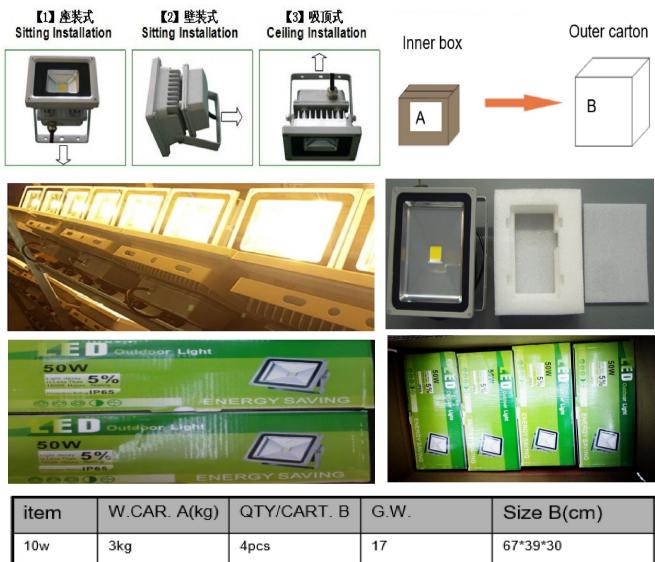

**Specification of Floodlight Series** 

How to install and pack the floodlights

| Item     | W.CAR. A(Kg) | QTT/CART. B | G.W.   | Size B(cm) |
|----------|--------------|-------------|--------|------------|
| 10w      | 3kg          | 4pcs        | 17     | 67*39*30   |
| 20-30w   | 3.2kg        | 4pcs        | 17.5kg | 67*39*30   |
| 40-50w   | 4.5kg        | 4           | 17.5   | 67*39*30   |
| 60-80w   | 6.5kg        | 2           | 14     | 45*30*34   |
| 100-150w | 12.5kg       | 1           | 13     | 68*27*37   |