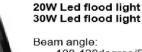

10W Led flood light Beam angle:100degree Lum :900lm Input Volt .: 85-260VAC IP65 waterproof Die casting Aluminium with 5mm High strenghthen clear glass Led color: red/green/blue/warm white/cool white

Equivalence:60w sodium/Metal Halid lamp

100-120dearee/50-60dearee Lum.:1600lm(20W);2400lm(30W) Input Volt.:85-260VAC IP65 waterproof Die casting Aluminium with 5mm High strenghthen clear glass Led color: red/green/blue/warm white/cool white

Equivalence:

E 🔊 () FC DLC

20W=100w ;30w=150w sodium/Metal Halid lamp