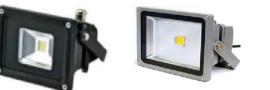

10W Led flood light Beam angle:100degree Lum :900lm Input Volt .: 85-260VAC IP65 waterproof Die casting Aluminium with 5mm High strenghthen clear glass Led color: red/green/blue/warm white/cool white

Equivalence:60w sodium/Metal Halid lamp

100-120dearee/50-60dearee Lum.:1600lm(20W);2400lm(30W) Input Volt.:85-260VAC IP65 waterproof Die casting Aluminium with 5mm High strenghthen clear glass Led color: red/green/blue/warm white/cool white

Equivalence:

E 🔊 () FC DLC

20W=100w ;30w=150w sodium/Metal Halid lamp