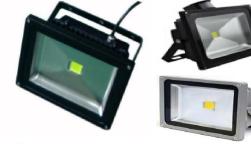

#### high Power LED Floodlight.

A revolutionary new High Power LED floodlight. This is the LED replacement for the 60 to 800 watt floodlights. The performance far exceeds any other equivalent high powered LED floodlight on the market. Use single powerful LED (10W-150W) as the light source, with the characters of high heat conductivity, low luminous decay, pure light color and no ghosting.

10W Led flood light Beam angle:100degree Lum :900lm Input Volt .: 85-260VAC IP65 waterproof Die casting Aluminium with 5mm High strenghthen clear glass Led color: red/green/blue/warm white/cool white

Equivalence:60w sodium/Metal Halid lamp

100-120dearee/50-60dearee Lum.:1600lm(20W);2400lm(30W) Input Volt.:85-260VAC IP65 waterproof Die casting Aluminium with 5mm High strenghthen clear glass Led color: red/green/blue/warm white/cool white