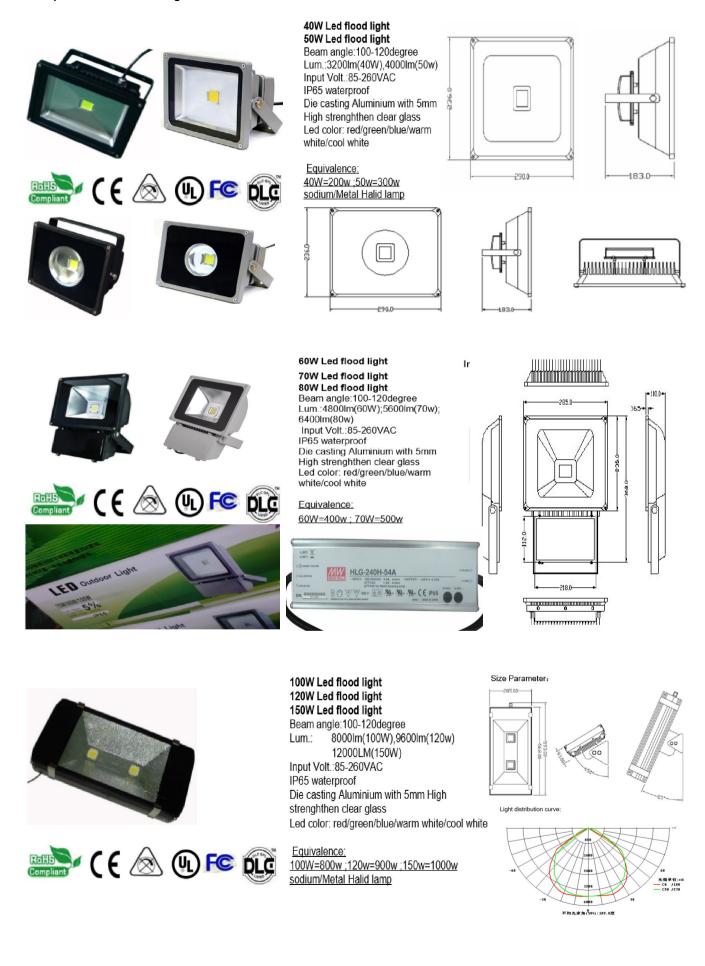

10W Led flood light Beam angle:100degree Lum :900lm Input Volt .: 85-260VAC IP65 waterproof Die casting Aluminium with 5mm High strenghthen clear glass Led color: red/green/blue/warm white/cool white

Equivalence:60w sodium/Metal Halid lamp

100-120dearee/50-60dearee Lum.:1600lm(20W);2400lm(30W) Input Volt.:85-260VAC IP65 waterproof Die casting Aluminium with 5mm High strenghthen clear glass Led color: red/green/blue/warm white/cool white

Equivalence:

E 🔊 () FC DLC

20W=100w ;30w=150w sodium/Metal Halid lamp