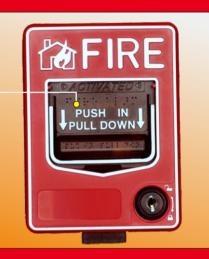

# **Conventional Manual Call Point**

## Model: ZC116

Compatible with all conventional Fire alarm control panel

Pull Down plate \_\_\_\_\_\_ Safe and easy to press in emergency condition and easy to restored after the alarm

Reset by Key Can be reset by a use the key to open the case

### **General Description**

The conventional manual call point designed for conventional fire alarm system for reporting fire or emergency condition by pull down the plate. The manual call point can be reset by a special key without breaking the glass.

#### **Features and Benefits**

- Compatible with all the conventional fire alarm control panel
- Can be reset by key without use a new glass
- 470 Ohm resistance
- Easy surface mounting Base included