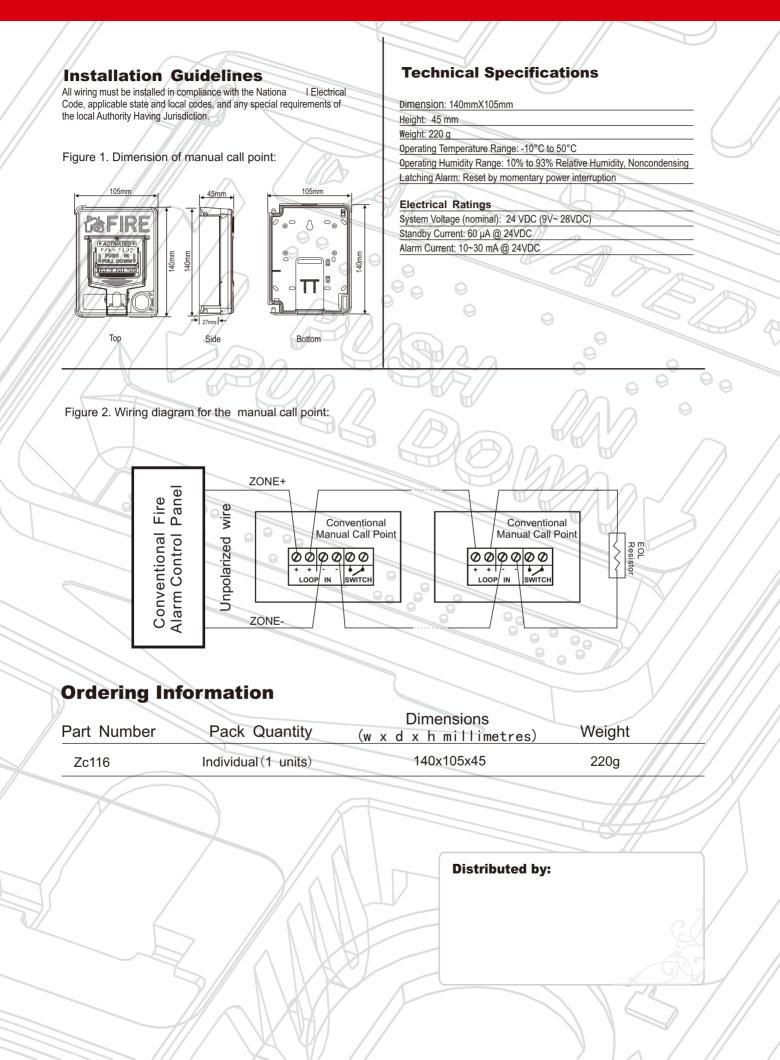

# **Conventional Manual Call Point**

## Model: ZC116

Compatible with all conventional Fire alarm control panel

Pull Down plate \_\_\_\_\_\_ Safe and easy to press in emergency condition and easy to restored after the alarm

Reset by Key Can be reset by a use the key to open the case



### **General Description**

The conventional manual call point designed for conventional fire alarm system for reporting fire or emergency condition by pull down the plate. The manual call point can be reset by a special key without breaking the glass.

#### **Features and Benefits**

- Compatible with all the conventional fire alarm control panel
- Can be reset by key without use a new glass
- 470 Ohm resistance
- Easy surface mounting Base included





#### **Conventional Manual Call Point**